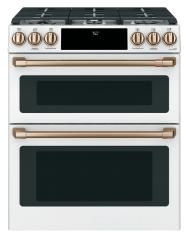

## Café<sup>™</sup> 30" Slide-In Front Control Gas Double Oven with Convection Range

CGS750P4MW2 / CGS750P3MD1 / CGS750P2MS1

# Café<sup>™</sup> 30" Slide-In Front Control Gas Double Oven with Convection Range

CGS750P4MW2 / CGS750P3MD1 / CGS750P2MS1

DISTINCT BY DESIGN"