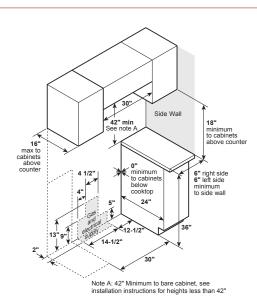

### **DIMENSIONS AND INSTALLATION**

**Electrical Requirements:** 120v 60Hz, 15A

Installation information: Before installing, consult installation instructions packed with product for current dimensional data.

For all installations, install the required rear trim to back of range with 4 screws provided.