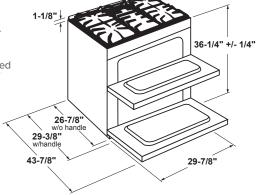

### **WEIGHTS & DIMENSIONS**

| 42.7/0:                     |
|-----------------------------|
| 43-7/8 in                   |
| 291 lb                      |
| 271 lb                      |
| 37-3/8 in                   |
| 37-3/8 in                   |
| 36-1/4 +/- 1/4              |
| 29-7/8 in                   |
| 30 in                       |
| 29-1/2 in                   |
| 26-7/8 in                   |
| 24 x 9-1/8 x 19-1/8 - Upper |
| 24 x 15 x 20-5/8 - Lower    |
|                             |