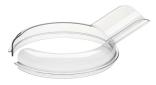

## SMPS01

Family group TXT

Туре

Stand Mixer

The pouring shield prevents splasges coming out and, at the same time, its spout simplifies the addition of ingredients during mixing. Plastic Body not dishwasher safe. Suitable for SMF01/02/03/13 (if it is equipped with stainless steel bowl). Pouring shield

The pouring shield prevents splasges coming out and, at the same time, its spout simplifies the addition of ingredients during mixing. Plastic Body not dishwasher safe.