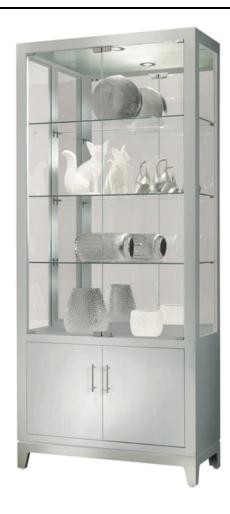

howardmiller.com

Silver wood finish on select hardwoods and veneers.

This flat top curio features hinged glass doors with satin nickel hinges and pulls.

A lower storage area with an adjustable laminated wood shelf behind two wood doors with satin nickel bar pulls is included.

The design allows for two or more to be used as bunching cabinets.

A glass mirrored back enhances the view.

Three adjustable glass shelves provide for four levels of display. Continuous holes for maximum shelf adjustment.

 $\mathsf{Pad}\text{-}\mathsf{Lock}^{\scriptscriptstyle\mathsf{TM}}$  cushioned metal shelf clips increase stability and safety.

No-Reach  $^{\text{TM}}$  roller light switch for interior LED light is conveniently located on the back of the cabinet.

Adjustable levelers under each corner provide stability on uneven and carpeted floors.

Made in the USA."

Overall Width: 35.75 in
Overall Depth: 15.5 in
Overall Height: 81.38 in
Weight: 190.0 lb