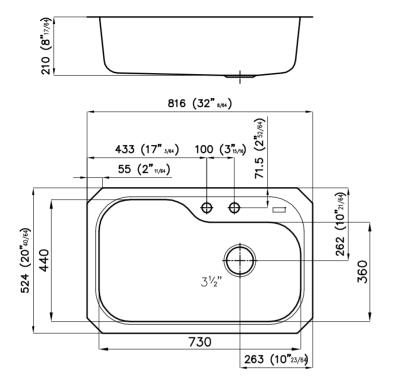

| Series             | Tornado                                        |
|--------------------|------------------------------------------------|
| Model              | Tornado sink 1B 32 1/8" x 20 5/8" UM           |
| material           | AISI 304 stainless steel                       |
| finish             | Satin finish                                   |
| thickness          | 18 Gauge (1,2 mm)                              |
| Inset type         | Undermount                                     |
| overall dimensions | 32 1/8" x 20 5/8"                              |
| bowls dimensions   | 1 bowl 28 47/64" x 17 21/64"                   |
| bowls depht        | 8 17/64"                                       |
| Cut out            | see technical sheet                            |
| waste fitting type | 3 1/2" - with stainless steel basket           |
| Underside          | protected with heavy duty undercoating         |
| fixing system      | undermount fixing kit (brass insert and clips) |
| Accessories:       | H, U, O , Q                                    |
| accessories note   | To use only with N4 chopping board             |

#### **DIMENSIONS**