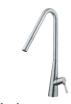

#### **FAUCETS**

**Tube** cod. 8477 105

**Hook** cod. 8479 105

**Gamma 3 ways** cod. 8496 105

Highlights photographies are for illustration purposes only and may not reflect actual product.

Tornado sink 1B 32 1/8" x 20 5/8" UM - 1079 960