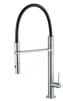

#### **FAUCETS**

**Tube** cod. 8477 105

**Hook** cod. 8479 105

**Gamma 3 ways** cod. 8496 105

Highlights photographies are for illustration purposes only and may not reflect actual product.

Tornado sink 1B 32 1/8" x 20 5/8" UM - 1079 960