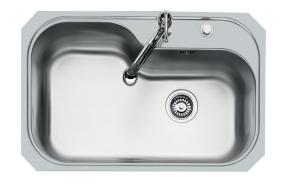

### Tornado sink 1B 32 1/8" x 20 5/8" UM - 1079 960

| Series             | Tornado                                        |
|--------------------|------------------------------------------------|
| Model              | Tornado sink 1B 32 1/8" x 20 5/8" UM           |
| material           | AISI 304 stainless steel                       |
| finish             | Satin finish                                   |
| thickness          | 18 Gauge (1,2 mm)                              |
| Inset type         | Undermount                                     |
| overall dimensions | 32 1/8" x 20 5/8"                              |
| bowls dimensions   | 1 bowl 28 47/64" x 17 21/64"                   |
| bowls depht        | 8 17/64"                                       |
| Cut out            | see technical sheet                            |
| waste fitting type | 3 1/2" - with stainless steel basket           |
| Underside          | protected with heavy duty undercoating         |
| fixing system      | undermount fixing kit (brass insert and clips) |
| Accessories:       | H, U, O , Q                                    |
| accessories note   | To use only with N4 chopping board             |