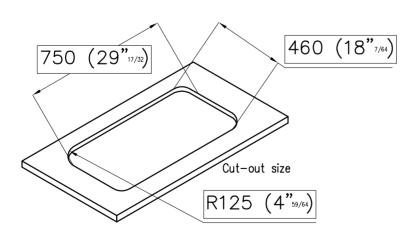

| Series             | Tornado                                        |
|--------------------|------------------------------------------------|
| Model              | Tornado sink 1B 32 1/8" x 20 5/8" UM           |
| material           | AISI 304 stainless steel                       |
| finish             | Satin finish                                   |
| thickness          | 18 Gauge (1,2 mm)                              |
| Inset type         | Undermount                                     |
| overall dimensions | 32 1/8" x 20 5/8"                              |
| bowls dimensions   | 1 bowl 28 47/64" x 17 21/64"                   |
| bowls depht        | 8 17/64"                                       |
| Cut out            | see technical sheet                            |
| waste fitting type | 3 1/2" - with stainless steel basket           |
| Underside          | protected with heavy duty undercoating         |
| fixing system      | undermount fixing kit (brass insert and clips) |
| Accessories:       | H, U, O , Q                                    |
| accessories note   | To use only with N4 chopping board             |

#### **CUT OUT**