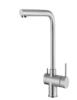

#### **FAUCETS**

**Tube** cod. 8477 105

**Hook** cod. 8479 105

**Gamma 3 ways** cod. 8496 105

Highlights photographies are for illustration purposes only and may not reflect actual product.

Tornado sink 1B 32 1/8" x 20 5/8" UM - 1079 960