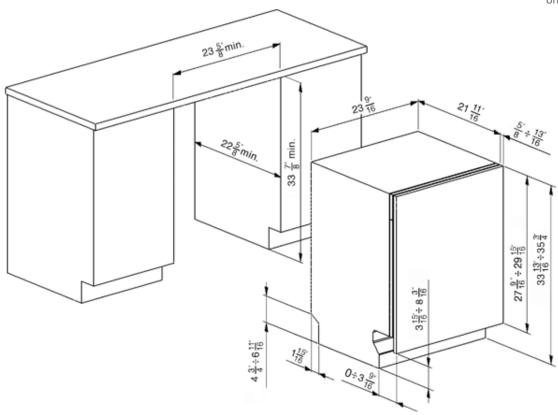

# ST8646U

#### Fully integrated 24" dishwasher

EAN13: 8017709173449

Full size tub

Hidden electronic control panel, stainless steel

Accepts custom panel

Self-balancing door

9 wash cycles including Crystal washing,