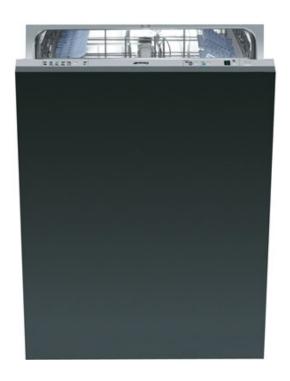

# ST8646U

#### Fully integrated 24" dishwasher

EAN13: 8017709173449

Full size tub

Hidden electronic control panel, stainless steel

Accepts custom panel

Self-balancing door

9 wash cycles including Crystal washing,

#### **Orbital Wash system**

Complete water Leak Protection System

13 place settings capacity

Gray baskets

Adjustable upper basket to accommodate plates up to 13 %" in diameter

2 Cutlery baskets

4 flip down tines in lower basket