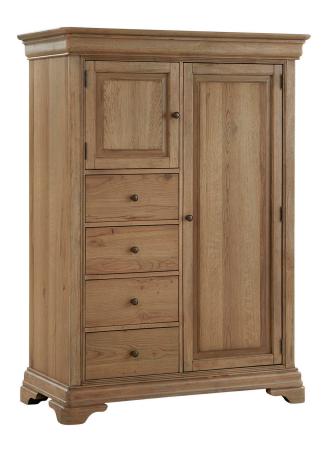

## **CHIFFAROBE**

Chateau Philippe Collection

## + FEATURES & BENEFITS

Removable Clothing Rod: Hang clothing or remove the rod for vertical shelf storage.

Adjustable/Removable Shelves: Gives you the flexibility to customize the space to suit you.

**Felt Lined Top Drawers**: The beautiful premium felt lining helps protect delicate items and reduces movement of objects while opening and closing the drawer.

**Cedar Lined Bottom Drawers**: Known for its pleasant aroma, cedar absorbs unwanted odors and wards off moths, making it a perfect material to store seasonal linens and clothing!

Dovetail Joinery: A construction technique that will ensure long-lasting strength and durability.

Full Extension, Steel Ball Bearing Drawer Slides: Premium full extension, steel ball bearing drawer slides provide quiet, smooth and reliable drawer function. The low friction steel slides are designed to withstand daily use.