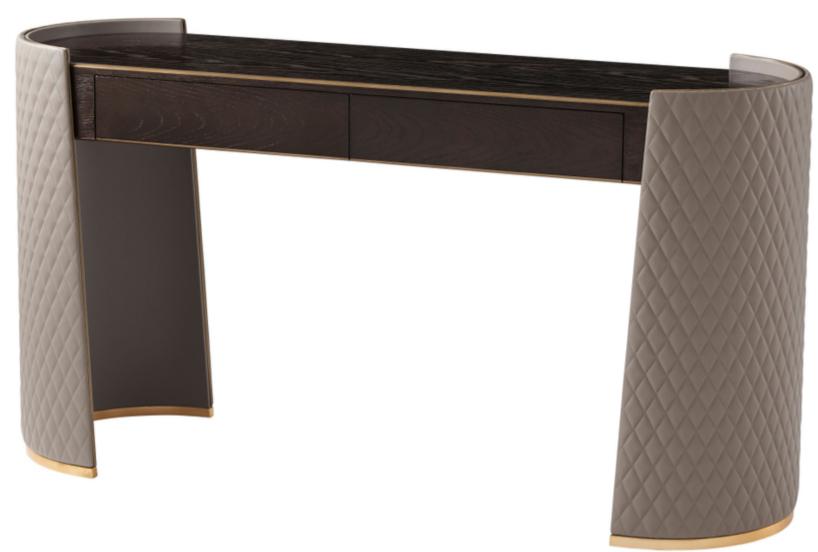

## **Devona Dressing Table**

7205-012.0BMY

A Gallery Bronze Finish Crown Oak veneer Dressing Table, the rectangular top with Brass Finish Molding Details and two frieze drawers, the Rounded Ends with Diamond Quilted Leather Wrapped Clamped Crescent End Supports and Brass Finish Bases.

- Soft Closing Drawer Runners
- ▶ Shown in LE0401A Leather

W 59 x D  $19\frac{3}{4}$  x H  $31\frac{1}{4}$  inches

Material(s): Leather, Oak Veneer

**Collection:** TA Originals

Style: Modern / Formal Modern