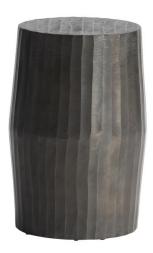

## Baja Outdoor Accent Table

#### Item

X05156

#### **Dimensions**

W: 12 in D: 12 in H: 18 in

W: 30.48 cm D: 30.48 cm H: 45.72 cm

#### **Features**

- Cast aluminum in Black Nickel finish
- Protective top coat
- Floor pad
- Protective cover available for an additional charge
- Specifications subject to change without notice