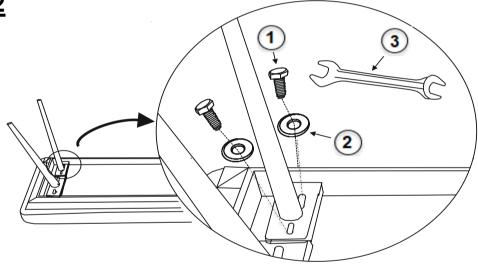

#### **HARDWARE IDENTIFICATION**

| 1 | BOLT<br>(5/16 x 1"- BLK)         | 8PCS |
|---|----------------------------------|------|
| 2 | FLAT WASHER<br>(5/16 x 1" - BLK) | 8PCS |
| 3 | WRENCH<br>(5/16 X 1/2"- BLK)     | 1PC  |

# STEP 2