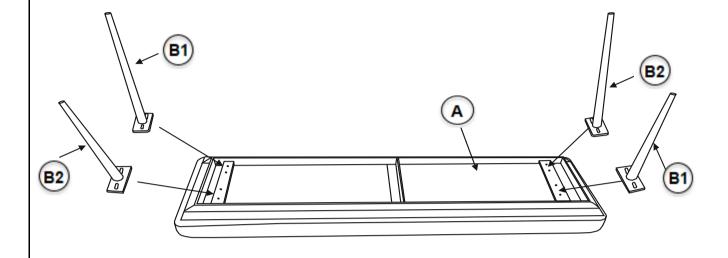

### **PARTS IDENTIFICATION**

| Α  | SEAT                 | 1PC  |
|----|----------------------|------|
| B1 | LEG (WITH "1" LABEL) | 2PCS |
| B2 | LEG (WITH "2" LABEL) | 2PCS |

# ASSEMBLY INSTRUCTIONS STEP 1