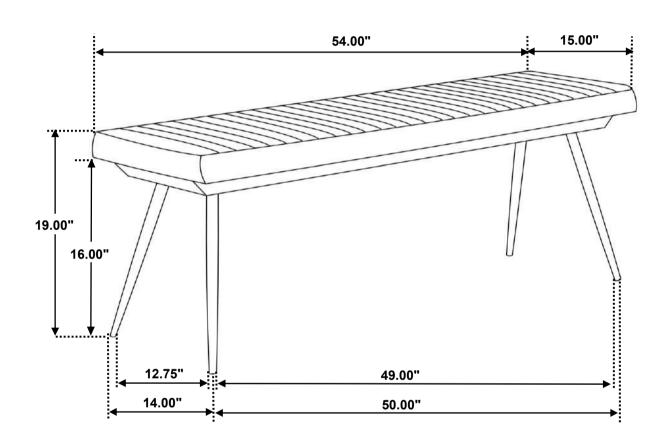

bly.



#### **WARNING!**

- 1. Don't attempt to repair or modify parts that are broken or defective. Please contact the store immediately.
- 2. This product is for home use only and not intended for commercial establishments.



ASSEMBLY TIME

10 MINUTES

### **PARTS IDENTIFICATION**

| Α  | SEAT                 | 1PC  |
|----|----------------------|------|
| B1 | LEG (WITH "1" LABEL) | 2PCS |
| B2 | LEG (WITH "2" LABEL) | 2PCS |

#### **HARDWARE IDENTIFICATION**

| 1 | BOLT<br>(5/16 x 1"- BLK)         | 8PCS |
|---|----------------------------------|------|
| 2 | FLAT WASHER<br>(5/16 x 1" - BLK) | 8PCS |
| 3 | WRENCH<br>(5/16 X 1/2"- BLK)     | 1PC  |

# ITEM: 110643



# ASSEMBLY INSTRUCTIONS STEP 1



# STEP 2



# STEP 3 COMPLETE



PAGE 3 OF 3

COASTERFURNITURE.COM

# ITEM:110643





Note: Dimension tolerance ±5%