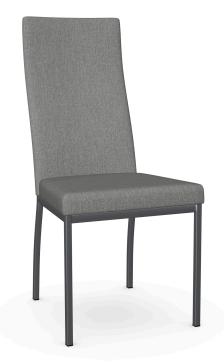

## **Details and Dimensions**

Material: Upholstered seat and backrest

With its ethereal shape, the Curve chair embodies the quintessential loft attitude. Though strikingly simple, its silhouette never bores. Nothing over the top. Just the right amount of impeccable design. The plush seat promises absolute comfort and the curved back pledges ample support.