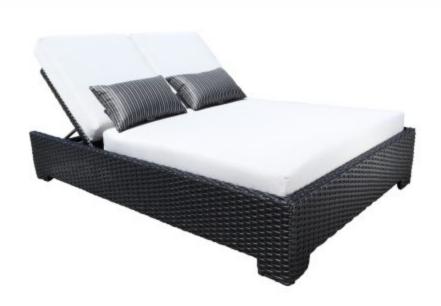

## **C**ABANA**C**OAST

Product No: 9334-BK Name: Brighton Square Outdoor Daybed

Collection: Brighton Material: SolWeave® Outdoor Weight: 120 lbs

Wicker

Dimensions: 54"W x 80.5"D x 18"H SW: 52" | SHW: 18" | SD: 80.5" | SH: 12"

**Detail:** The Brighton patio furniture collection uses SolWeave® outdoor wicker that is hand woven onto an aluminum frame. The wide style, solid black wicker is clean and modern and gives a high end luxury look, sure to be a beautiful addition to your outdoor setting. The collection includes a variety of pieces to form multiple combinations of patio conversation sets, dining sets, and outdoor sectionals. Cushions are custom made in Toronto using your choice of Sunbrella® fabrics. Outdoor cushions are a great way to provide extra style and additional comfort. Cushions shown 5404 Natural, pillows1047-24 Rigato. The group picture cushions shown are 54048 Charcoal, 18" pillows are 5404 Natural, and 5477 Red. **With Wheels**.