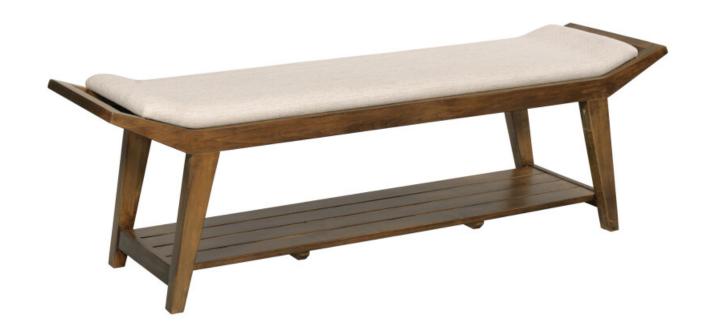

# **KINCAID**

### ATLAS BENCH

#### **ABODE COLLECTION**

ITEM # 269-480

Mortise & Tenon
Joinery
Mortise & Tenon Joinery
- Features time-tested
mortise & tenon joinery

## Dimensions

Height: 20"

Width: 64"

| Length: | 17" |
|---------|-----|
| _       |     |