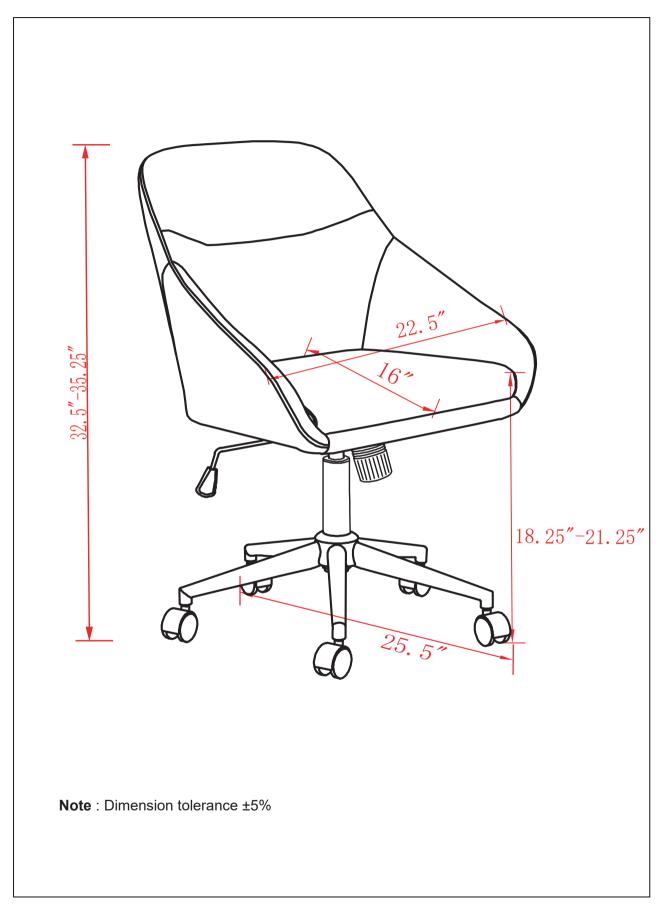

# ITEM:801426 ASSEMBLY INSTRUCTIONS



#### ASSEMBLY TIPS:

- 1. Remove hardware from box and sort by size.
- 2. Please check to see that all hardware and parts are present prior to start of assembly.
- 3. Please follow attached instructions in the same sequence as numbered to assure fast & easy assembly.



#### WARNING!

1. Don't attempt to repair or modify parts that are broken or defective. Please contact the store immediately.

2. This product is for home use only and not intended for commercial establishments.



## ITEM:801426



### **ASSEMBLY INSTRUCTIONS**



PAGE 3 OF 4

## ITEM:801426



### **ASSEMBLY INSTRUCTIONS**



PAGE 4 OF 4