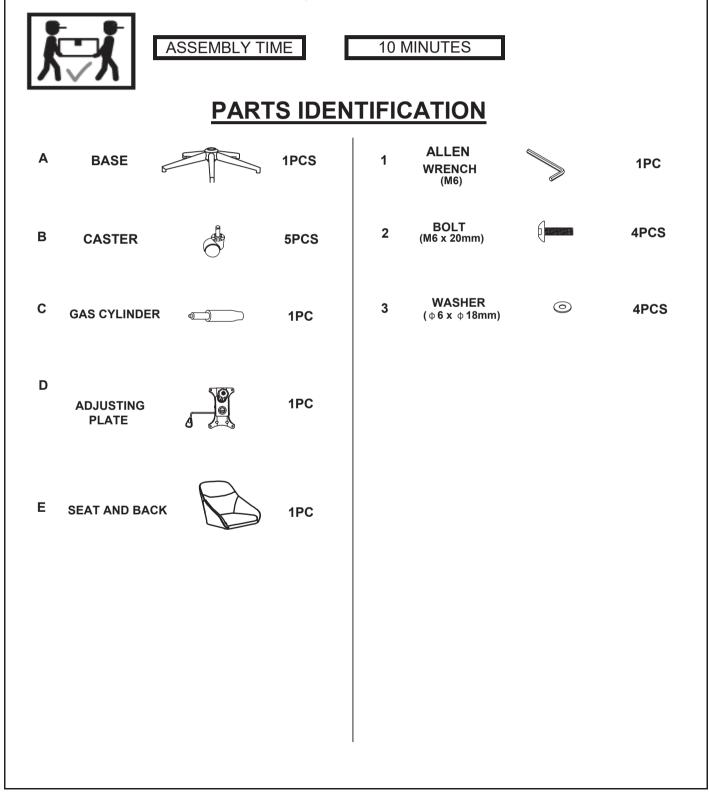

# ITEM:801426 ASSEMBLY INSTRUCTIONS

#### ASSEMBLY TIPS:

- 1. Remove hardware from box and sort by size.
- 2. Please check to see that all hardware and parts are present prior to start of assembly.
- 3. Please follow attached instructions in the same sequence as numbered to assure fast & easy assembly.