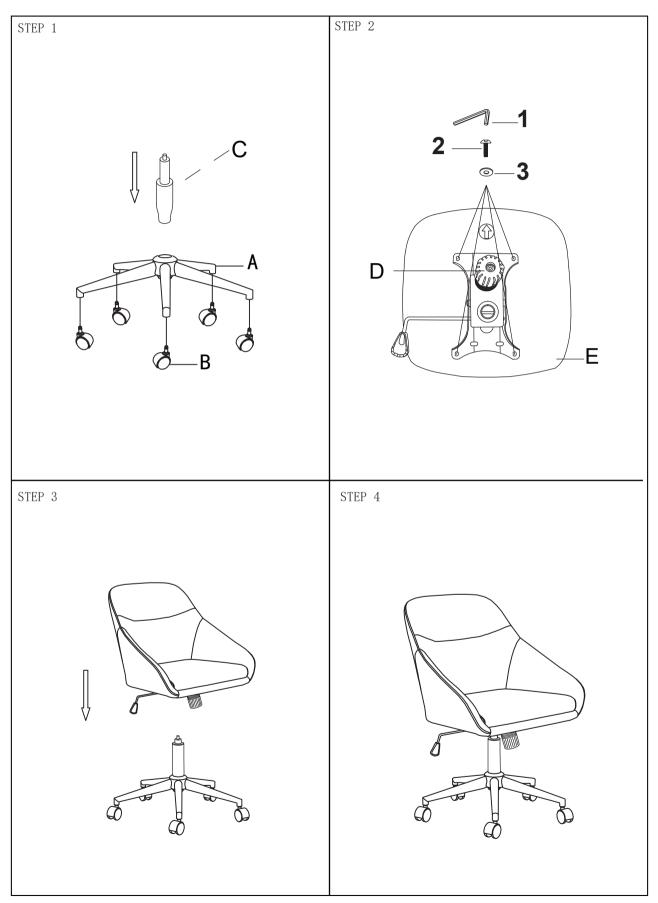

# ITEM:801426 ASSEMBLY INSTRUCTIONS



#### ASSEMBLY TIPS:

- 1. Remove hardware from box and sort by size.
- 2. Please check to see that all hardware and parts are present prior to start of assembly.
- 3. Please follow attached instructions in the same sequence as numbered to assure fast & easy assembly.



#### WARNING!

1. Don't attempt to repair or modify parts that are broken or defective. Please contact the store immediately.

2. This product is for home use only and not intended for commercial establishments.



## ITEM:801426



### **ASSEMBLY INSTRUCTIONS**



PAGE 3 OF 4

## ITEM:801426



### **ASSEMBLY INSTRUCTIONS**



PAGE 4 OF 4