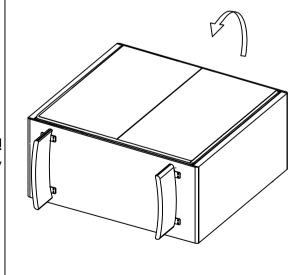

SSEMBLY INSTRUCTIONS.**

ORSON BAR CABINET BROWN

BZ-1157-03



THANK YOU FOR YOUR PURCHASE!

### PARTS & HARDWARE.

### **PART LIST**

| NO. | DESCRIPTION | IMAGE | Qty |
|-----|-------------|-------|-----|
| Α.  | BAR CABINET |       | 1   |
| В.  | LEG         |       | 2   |

## HARDWARE LIST

### HARDWARE LIST

| C. | Allen Bolt<br>6x20mm  | 9 | 16 |
|----|-----------------------|---|----|
| D. | Washer<br>8x16mm      | 0 | 16 |
| E. | Spring Washer<br>Ø8mm |   | 16 |
| F. | Allen Key 4mm         |   | 1  |

#### NOTES.

Thank you for purchasing this quality product! Be sure to check all packing material carefully for small part that May have come loose inside the carton during shipping.

**CAUTION:** The Item is heavy, assembly should be performed by two people.

STEP 1.



STEP 3.





STEP 4.