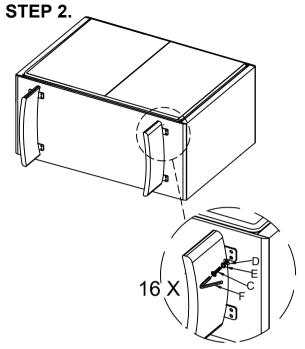

### HARDWARE LIST

| C. | Allen Bolt<br>6x20mm  | 9 | 16 |
|----|-----------------------|---|----|
| D. | Washer<br>8x16mm      | 0 | 16 |
| E. | Spring Washer<br>Ø8mm |   | 16 |
| F. | Allen Key 4mm         |   | 1  |

STEP 1.

STEP 3.

STEP 4.