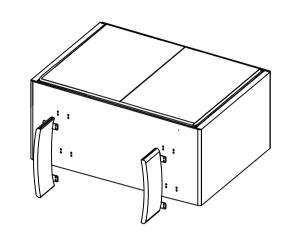

# **ASSEMBLY INSTRUCTIONS.**

ORSON BAR CABINET BROWN

BZ-1157-03



THANK YOU FOR YOUR PURCHASE!

### PARTS & HARDWARE.

### **PART LIST**

| NO. | DESCRIPTION | IMAGE | Qty |
|-----|-------------|-------|-----|
| Α.  | BAR CABINET |       | 1   |
| В.  | LEG         |       | 2   |

## HARDWARE LIST

### HARDWARE LIST

| C. | Allen Bolt<br>6x20mm  | 9 | 16 |
|----|-----------------------|---|----|
| D. | Washer<br>8x16mm      | 0 | 16 |
| E. | Spring Washer<br>Ø8mm |   | 16 |
| F. | Allen Key 4mm         |   | 1  |

#### NOTES.

Thank you for purchasing this quality product! Be sure to check all packing material carefully for small part that May have come loose inside the carton during shipping.

**CAUTION:** The Item is heavy, assembly should be performed by two people.

STEP 1.



STEP 3.





STEP 4.