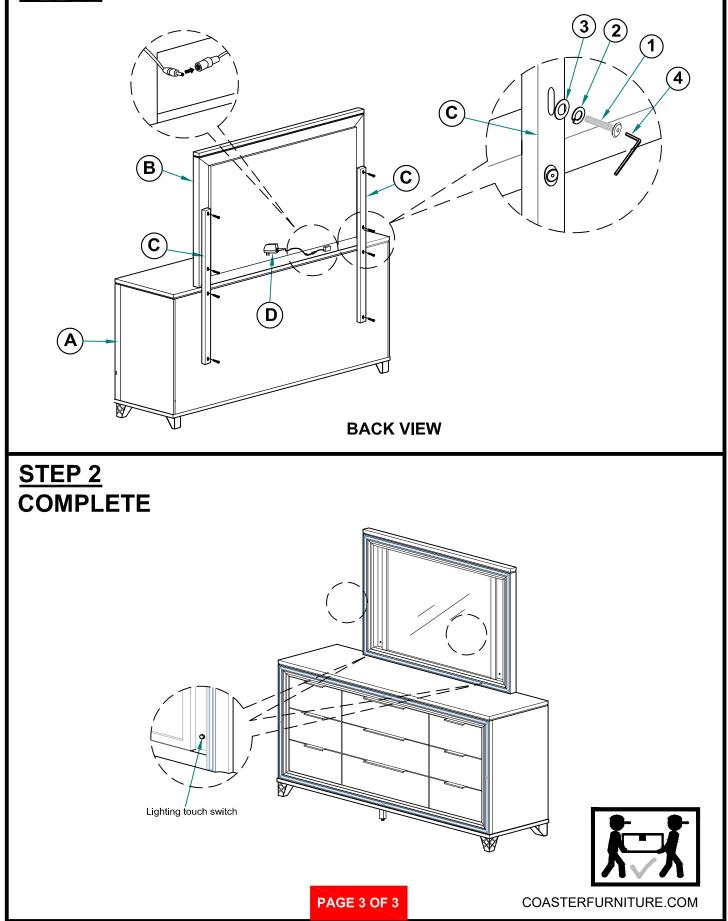

# ASSEMBLY INSTRUCTIONS COASTER FINE FURNITURE



Fine Furniture for every stage of life





224964 *Mirror* 

# ITEM:**224964**

### **ASSEMBLY INSTRUCTIONS**



#### **ASSEMBLY TIPS:**

- 1. Remove hardware from box and sort by size.
- 2. Please check to see that all hardware and parts are present prior to start of assembly.
- 3. Please follow attached instructions in the same sequence as numbered to assure fast & easy assembly.



#### WARNING!

1. Don't attempt to repair or modify parts that are broken or defective. Please contact the store immediately.

2. This product is for home use only and not intended for commercial establishments.



PAGE 2 OF 3

COASTERFURNITURE.COM

# ITEM:224964

## **ASSEMBLY INSTRUCTIONS**



### <u>STEP 1</u>