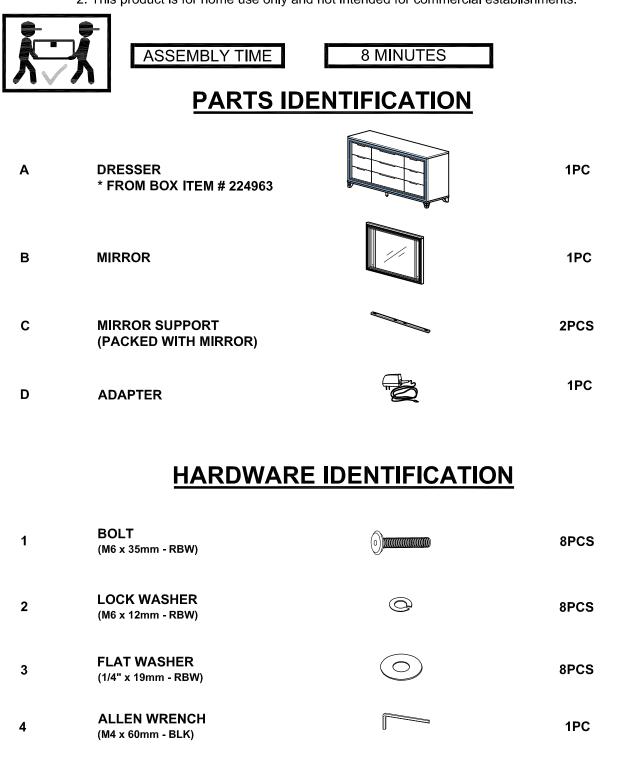

#### **ASSEMBLY TIPS:**

- 1. Remove hardware from box and sort by size.
- 2. Please check to see that all hardware and parts are present prior to start of assembly.
- 3. Please follow attached instructions in the same sequence as numbered to assure fast & easy assembly.

#### WARNING!

1. Don't attempt to repair or modify parts that are broken or defective. Please contact the store immediately.

2. This product is for home use only and not intended for commercial establishments.