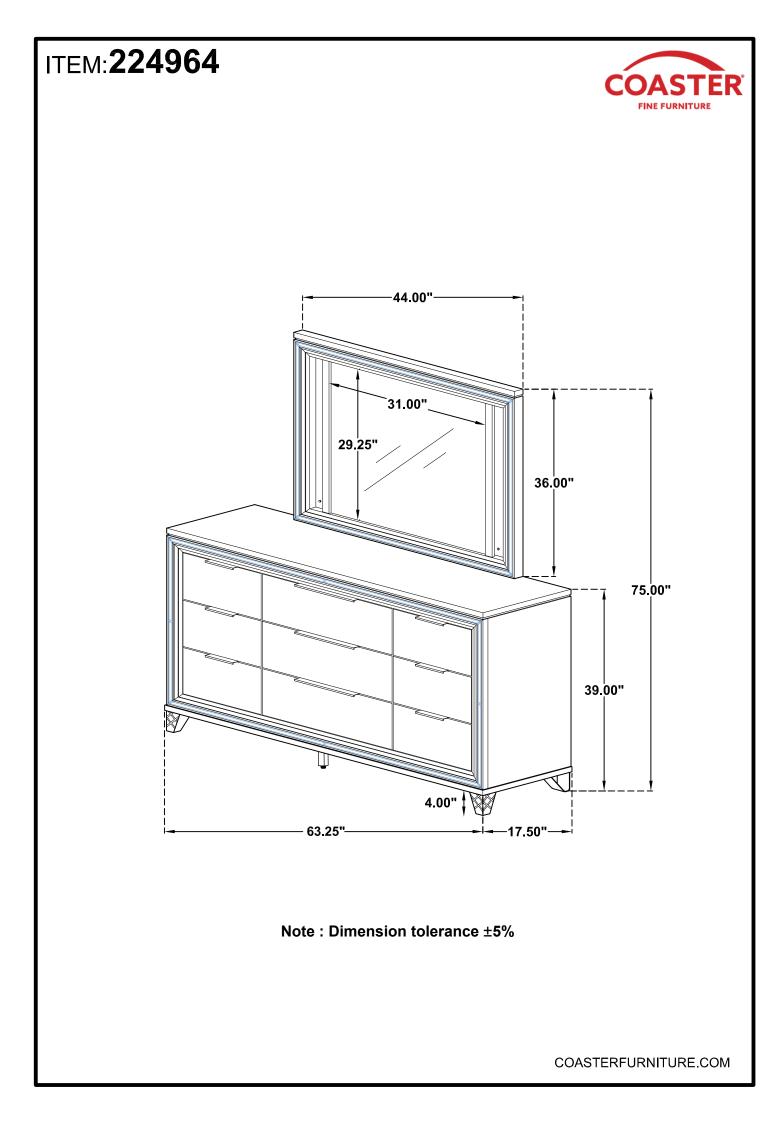

# ASSEMBLY INSTRUCTIONS COASTER FINE FURNITURE



Fine Furniture for every stage of life





224964 *Mirror* 

# ITEM:**224964**

### **ASSEMBLY INSTRUCTIONS**



#### **ASSEMBLY TIPS:**

- 1. Remove hardware from box and sort by size.
- 2. Please check to see that all hardware and parts are present prior to start of assembly.
- 3. Please follow attached instructions in the same sequence as numbered to assure fast & easy assembly.



#### WARNING!

1. Don't attempt to repair or modify parts that are broken or defective. Please contact the store immediately.

2. This product is for home use only and not intended for commercial establishments.



PAGE 2 OF 3

COASTERFURNITURE.COM

# ITEM:224964

## **ASSEMBLY INSTRUCTIONS**



### <u>STEP 1</u>