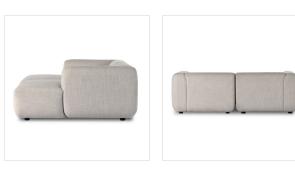

# Overview

Exaggerated curves create a casual, inviting spot for relaxing and gathering. This comfortable media lounger features clean tailored upholstery in a durable performance fabric.

Performance fabrics are specially created to withstand spills, stains, high traffic and wear, ensuring long-term comfort and unmatched durability.

# **Overall Dimensions**

87.00"w x 63.00"d x 28.00"h