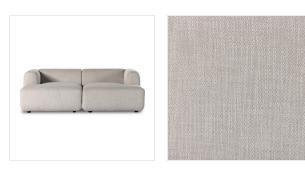

# Overview

Exaggerated curves create a casual, inviting spot for relaxing and gathering. This comfortable media lounger features clean tailored upholstery in a durable performance fabric.

Performance fabrics are specially created to withstand spills, stains, high traffic and wear, ensuring long-term comfort and unmatched durability.

#### Colors

Gibson Wheat, Black Parawood

#### Materials

97% Polyester, 3% Acrylic, Solid Parawood, Solid Pine

#### Fabric

Performance