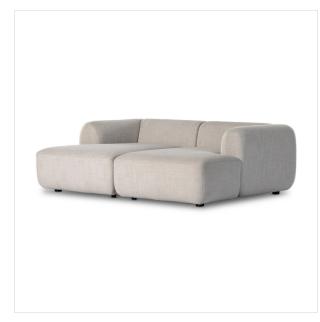

# Overview

Exaggerated curves create a casual, inviting spot for relaxing and gathering. This comfortable media lounger features clean tailored upholstery in a durable performance fabric.

Performance fabrics are specially created to withstand spills, stains, high traffic and wear, ensuring long-term comfort and unmatched durability.

# **Overall Dimensions**

87.00"w x 63.00"d x 28.00"h