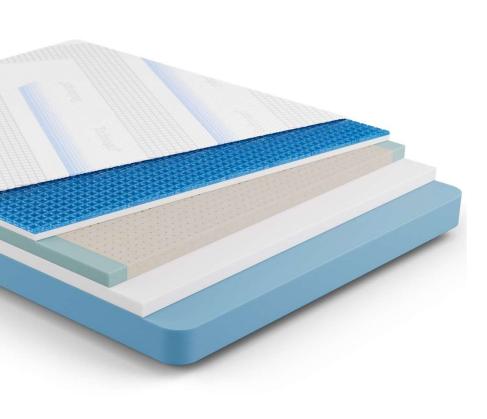

# **ARMONIA** Technogel®

#### **CoolStream® Maximum Cooling Fabric**

Special conductive yarns actively move heat through the fabric to maintain a cool, comfortable sleeping environment all night long.

#### **Uniform Technogel Cooling Layer**

Technogel's naturally high thermal conductivity means it helps disperse the heat released from your body throughout the night. Plus, an innovative grid design helps promote airflow and breathability to enhance the thermal regulation.

## Supportive Natural Latex

Natural latex is an environmentally friendly material that is hypoallergenic, anti-microbial and extremely breathable while providing a buoyant, weightless feel.

### High Density Orthopedic Support Core:

Pressure relief and contouring is delivered with our stable high density, CertiPUR-US certified foam core to provide support and comfort