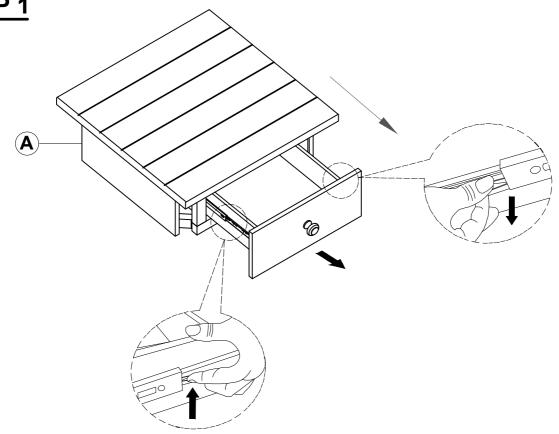

# STEP 1

#### Inner Size of Drawer: 10.50"W x 13.50"D X 2.75"H X 0.25"T

Note: Dimension tolerance ± 5%