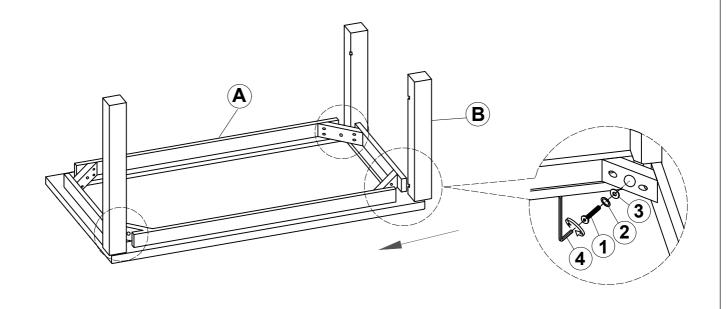

and parts are present prior to start of assembly.
- 3. Please follow attached instructions in the same sequence as numbered to assure fast & easy assembly.



#### **WARNING!**

- 1. Don't attempt to repair or modify parts that are broken or defective. Please contact the store immediately.
- 2. This product is for home use only and not intended for commercial establishments.



ASSEMBLY TIME

15 MINUTES

### PARTS IDENTIFICATION

A TOP 1PC

B LEG 4PCS

C BOTTOM SHELF 1PC

## **HARDWARE IDENTIFICATION**

| 1 | BOLT<br>(Ø1/4" x 2-1/4" - BLK)    | 8PCS |
|---|-----------------------------------|------|
| 2 | LOCK WASHER<br>(1/4 x 16mm - BLK) | 8PCS |
| 3 | FLAT WASHER<br>(Ø1/4" - BLK)      | 8PCS |
| 4 | ALLEN WRENCH (4mm - BLK)          | 1PC  |

### **ASSEMBLY INSTRUCTIONS**

## STEP 1





## STEP 2



### **ASSEMBLY INSTRUCTIONS**

# COASTER

## STEP 3



# STEP 4 COMPLETE



COASTERFURNITURE.COM

PAGE 4 OF 4





Note: Dimension tolerance ± 5%