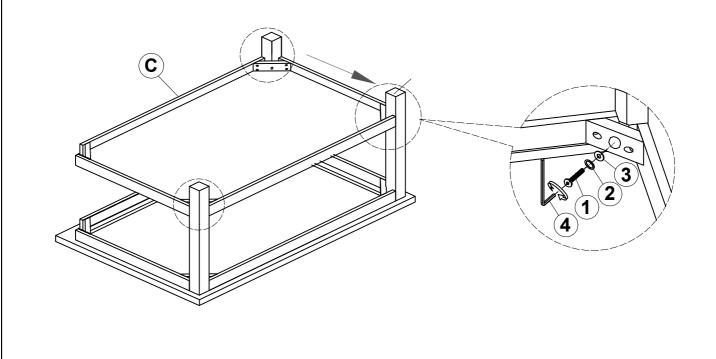

e present prior to start of assembly.
- 3. Please follow attached instructions in the same sequence as numbered to assure fast & easy assembly.



#### **WARNING!**

- 1. Don't attempt to repair or modify parts that are broken or defective. Please contact the store immediately.
- 2. This product is for home use only and not intended for commercial establishments.



ASSEMBLY TIME

15 MINUTES

### PARTS IDENTIFICATION

A TOP 1PC

B LEG 4PCS

C BOTTOM SHELF 1PC

## **HARDWARE IDENTIFICATION**

| 1 | BOLT<br>(Ø1/4" x 2-1/4" - BLK)    | 8PCS |
|---|-----------------------------------|------|
| 2 | LOCK WASHER<br>(1/4 x 16mm - BLK) | 8PCS |
| 3 | FLAT WASHER<br>(Ø1/4" - BLK)      | 8PCS |
| 4 | ALLEN WRENCH (4mm - BLK)          | 1PC  |

### **ASSEMBLY INSTRUCTIONS**

## STEP 1





## STEP 2



### **ASSEMBLY INSTRUCTIONS**

# COASTER

## STEP 3



# STEP 4 COMPLETE



COASTERFURNITURE.COM

PAGE 4 OF 4





Note: Dimension tolerance ± 5%