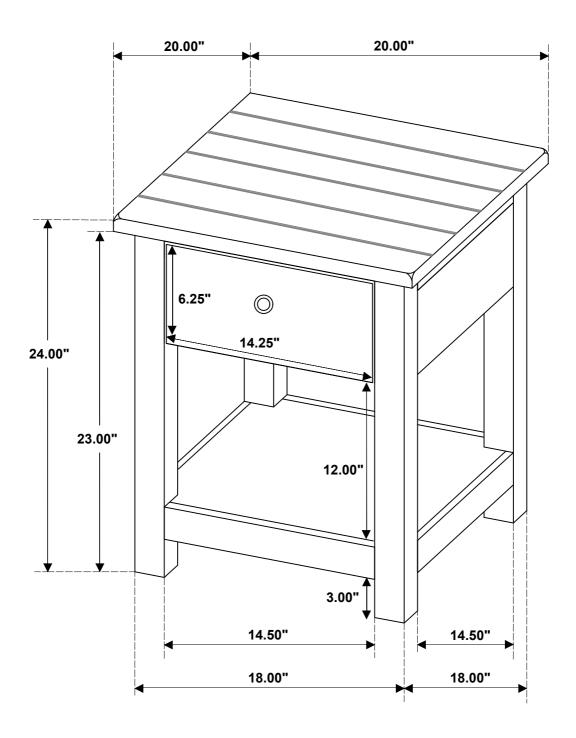

# ASSEMBLY INSTRUCTIONS COASTER FINE FURNITURE

Fine Furniture for every stage of life

710547 <u>End Table</u>

#### Inner Size of Drawer: 10.50"W x 13.50"D X 2.75"H X 0.25"T

Note: Dimension tolerance ± 5%