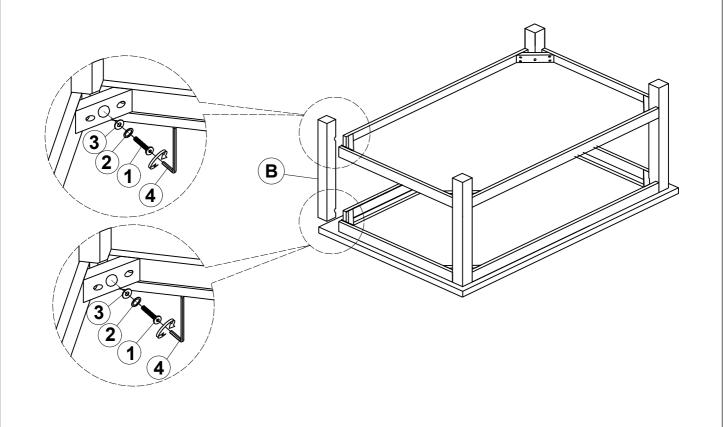

w attached instructions in the same sequence as numbered to assure fast & easy assembly.



#### **WARNING!**

- 1. Don't attempt to repair or modify parts that are broken or defective. Please contact the store immediately.
- 2. This product is for home use only and not intended for commercial establishments.



ASSEMBLY TIME

15 MINUTES

### PARTS IDENTIFICATION

A TOP 1PC

B LEG 4PCS

C BOTTOM SHELF 1PC

## **HARDWARE IDENTIFICATION**

| 1 | BOLT<br>(Ø1/4" x 2-1/4" - BLK)    | 8PCS |
|---|-----------------------------------|------|
| 2 | LOCK WASHER<br>(1/4 x 16mm - BLK) | 8PCS |
| 3 | FLAT WASHER<br>(Ø1/4" - BLK)      | 8PCS |
| 4 | ALLEN WRENCH (4mm - BLK)          | 1PC  |

### **ASSEMBLY INSTRUCTIONS**

## STEP 1





## STEP 2



### **ASSEMBLY INSTRUCTIONS**

# COASTER

## STEP 3



# STEP 4 COMPLETE



COASTERFURNITURE.COM

PAGE 4 OF 4





Note: Dimension tolerance ± 5%