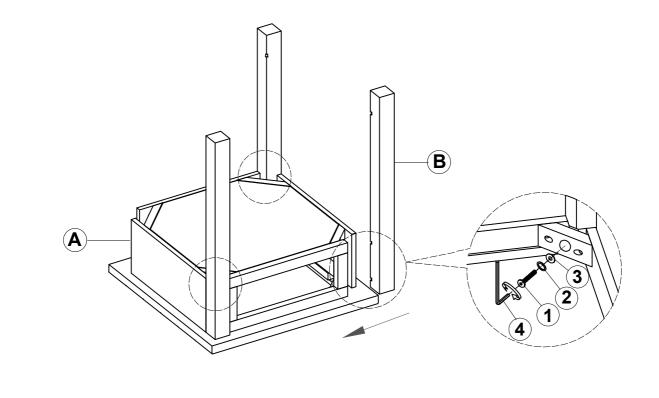

# STEP 2

### **HARDWARE IDENTIFICATION**

| 1 | BOLT<br>(Ø1/4" x 2-1/4" - BLK)    | 12PCS |
|---|-----------------------------------|-------|
| 2 | LOCK WASHER<br>(1/4 x 16mm - BLK) | 12PCS |
| 3 | FLAT WASHER<br>(Ø1/4" - BLK)      | 12PCS |
| 4 | ALLEN WRENCH (4mm - BLK)          | 1PC   |