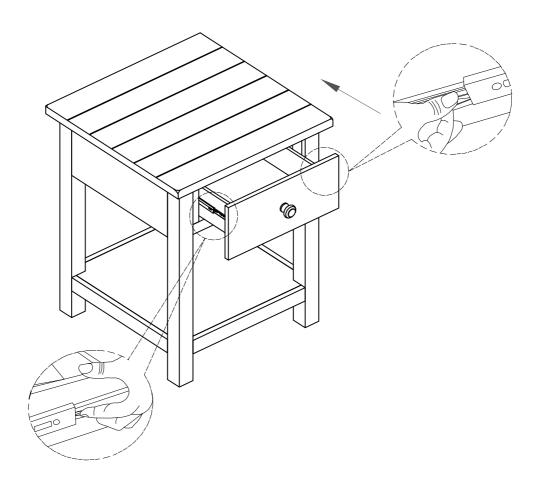

fast & easy assembly.



#### **WARNING!**

- 1. Don't attempt to repair or modify parts that are broken or defective. Please contact the store immediately.
- 2. This product is for home use only and not intended for commercial establishments.



ASSEMBLY TIME

15 MINUTES

### PARTS IDENTIFICATION

A TOP 1PC

B LEG 4PCS

C BOTTOM SHELF

### **HARDWARE IDENTIFICATION**

| 1 | BOLT<br>(Ø1/4" x 2-1/4" - BLK)    | 12PCS |
|---|-----------------------------------|-------|
| 2 | LOCK WASHER<br>(1/4 x 16mm - BLK) | 12PCS |
| 3 | FLAT WASHER<br>(Ø1/4" - BLK)      | 12PCS |
| 4 | ALLEN WRENCH (4mm - BLK)          | 1PC   |

### **ASSEMBLY INSTRUCTIONS**



# STEP 1



# STEP 2



## **ASSEMBLY INSTRUCTIONS**

# COASTER

## STEP 3



# STEP 4



### **ASSEMBLY INSTRUCTIONS**

# COASTER

## STEP 5



# STEP 6 COMPLETE





PAGE 5 OF 5

COASTERFURNITURE.COM



#### Inner Size of Drawer: 10.50"W x 13.50"D X 2.75"H X 0.25"T



Note: Dimension tolerance ± 5%



# ASSEMBLY INSTRUCTIONS COASTER FINE FURNITURE



Fine Furniture for every stage of life

710548 <u>Coffee Table</u>

#### **ASSEMBLY INSTRUCTIONS**



#### **ASSEMBLY TIPS:**

- 1. Remove hardware from box and sort by size.
- 2. Please check to see that all hardware and parts are present prior to start of assembly.
- 3. Please follow attached instructions in the same sequence as numbered to assure fast & easy assembly.



#### **WARNING!**

- 1. Don't attempt to repair or modify parts that are broken or defective. Please contact the store immediately.
- 2. This product is for home use only and not intended for commercial establis