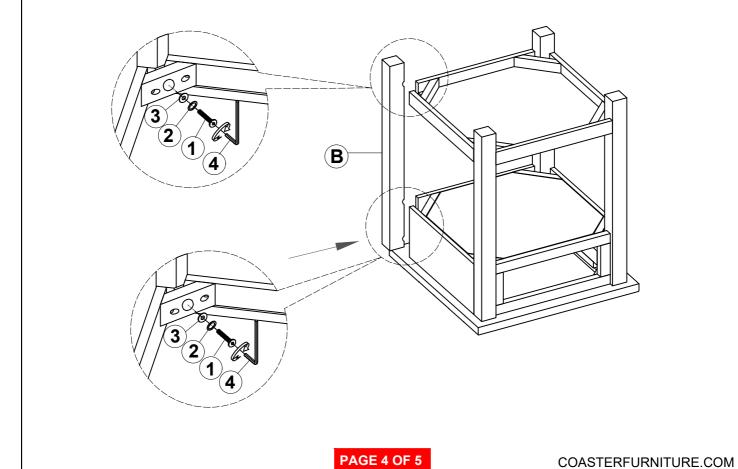

# STEP 4

### **HARDWARE IDENTIFICATION**

| 1 | BOLT<br>(Ø1/4" x 2-1/4" - BLK)    | 12PCS |
|---|-----------------------------------|-------|
| 2 | LOCK WASHER<br>(1/4 x 16mm - BLK) | 12PCS |
| 3 | FLAT WASHER<br>(Ø1/4" - BLK)      | 12PCS |
| 4 | ALLEN WRENCH (4mm - BLK)          | 1PC   |