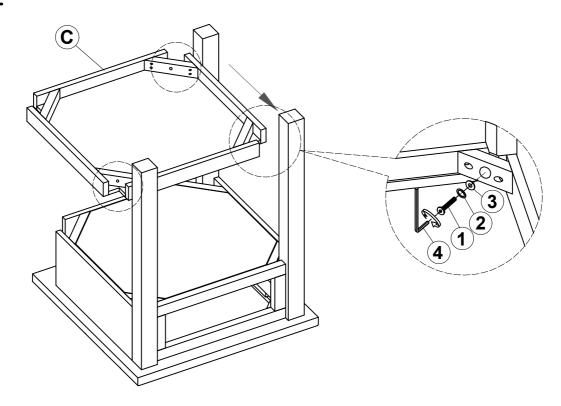

## STEP 3

### **HARDWARE IDENTIFICATION**

| 1 | BOLT<br>(Ø1/4" x 2-1/4" - BLK)    | 12PCS |
|---|-----------------------------------|-------|
| 2 | LOCK WASHER<br>(1/4 x 16mm - BLK) | 12PCS |
| 3 | FLAT WASHER<br>(Ø1/4" - BLK)      | 12PCS |
| 4 | ALLEN WRENCH (4mm - BLK)          | 1PC   |