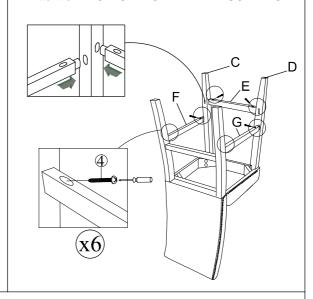

STEP: 4 Install the front stretcher (E) between the front legs (C & D), then install the LSF stretcher (F) by inserting the end with the label "front" into the front LSF leg (C) and the RSF stretcher (G) by inserting the end with the label "front" into the front RSF leg (D).

Assemble the stretchers by using a screwdriver with hardware 4.

\*\*Attention: DO NOT TIGHTEN THE SCREWS

STEP: 5 To level the chair, stand the chair up on a flat surface and tighten all the bolts by using Allen Key (7) and all the screws with a screwdriver.