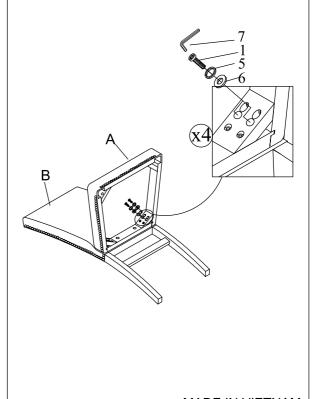

### CELESTE 5PC 42" MARBLE FINISH COUNTER TABLE & 4 CHAIRS D400-52S

STEP: 3 Assemble the front legs (C & D) with the Cushion Seat (A) by using Allen Key (7) with hardware 2, 5, and 6.

\*\*Attention: DO NOT TIGHTEN THE BOLTS