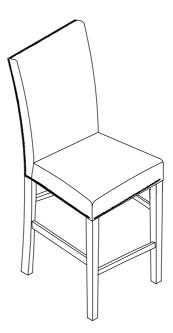

# Assembly Instruction CELESTE 5PC 42" MARBLE FINISH COUNTER TABLE & 4 CHAIRS D400-52S

Thank you for purchasing this quality product. Be sure to check all packing materials carefully for small parts, which may have come loose inside the carton during shipment. Identify and count all items and compare with the parts list and/or hardware list shown below.

### DO NOT TIGHTEN LEGS UNTIL THE CHAIR IS FULLY ASSEMBLED

STEP: 1 Place the chairback (B) on a soft and clean surface. Assemble the cushion seat (A) with the chairback (B) by using Allen Key (7) with hardware 3,5, and 6.

\*\*Attention: DO NOT TIGHTEN THE BOLTS.

STEP: 2 Assemble the cushion seat (A) with the back legs of the chairback (B) by using Allen Key (7) with hardware 1, 5, and 6.

\*\*Attention: DO NOT TIGHTEN THE BOLTS.

### CELESTE 5PC 42" MARBLE FINISH COUNTER TABLE & 4 CHAIRS D400-52S

STEP: 3 Assemble the front legs (C & D) with the Cushion Seat (A) by using Allen Key (7) with hardware 2, 5, and 6.

\*\*Attention: DO NOT TIGHTEN THE BOLTS

STEP: 4 Install the front stretcher (E) between the front legs (C & D), then install the LSF stretcher (F) by inserting the end with the label "front" into the front LSF leg (C) and the RSF stretcher (G) by inserting the end with the label "front" into the front RSF leg (D).

Assemble the stretchers by using a screwdriver with hardware 4.

\*\*Attention: DO NOT TIGHTEN THE SCREWS

STEP: 5 To level the chair, stand the chair up on a flat surface and tighten all the bolts by using Allen Key (7) and all the screws with a screwdriver.