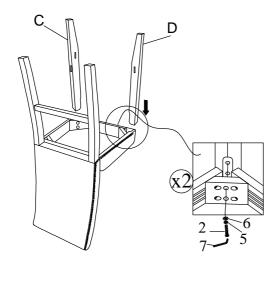

STEP: 4 Install the front stretcher (E) between the front legs (C & D), then install the LSF stretcher (F) by inserting the end with the label "front" into the front LSF leg (C) and the RSF stretcher (G) by inserting the end with the label "front" into the front RSF leg (D).

Assemble the stretchers by using a screwdriver with hardware 4.

\*\*Attention: DO NOT TIGHTEN THE SCREWS

STEP: 5 To level the chair, stand the chair up on a flat surface and tighten all the bolts by using Allen Key (7) and all the screws with a screwdriver.