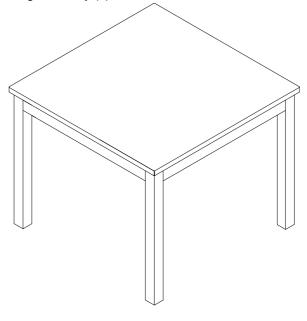

## CELESTE 5PC 42" MARBLE FINISH COUNTER TABLE & 4 CHAIRS D400-52S

| PARTS LIST |             |            |      |
|------------|-------------|------------|------|
| No.        | DESCRIPTION | SKETCH     | Q'TY |
| Н          | TABLE TOP   | $\Diamond$ | 1    |
| ı          | TABLE LEG   |            | 4    |

STEP: 3 To level the table, stand the table up on a flat surface and tighten all the bolts by using Allen Key (7).

MADE IN VIETNAM