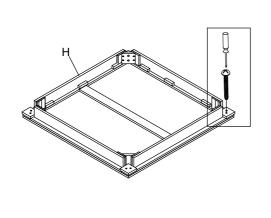

STEP: 1 Remove the protective corner wood blocks on the bottom of the table top (H) corners with a screwdriver and discard the wood blocks and bolts.

STEP: 2 Place the table top (H) upside down on a soft and flat surface. Assemble table leg (I) by using Allen Key (7) with hardware 2, 5, and 6.