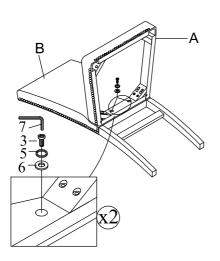

### DO NOT TIGHTEN LEGS UNTIL THE CHAIR IS FULLY ASSEMBLED

STEP: 1 Place the chairback (B) on a soft and clean surface. Assemble the cushion seat (A) with the chairback (B) by using Allen Key (7) with hardware 3,5, and 6.

\*\*Attention: DO NOT TIGHTEN THE BOLTS.

STEP: 2 Assemble the cushion seat (A) with the back legs of the chairback (B) by using Allen Key (7) with hardware 1, 5, and 6.

\*\*Attention: DO NOT TIGHTEN THE BOLTS.