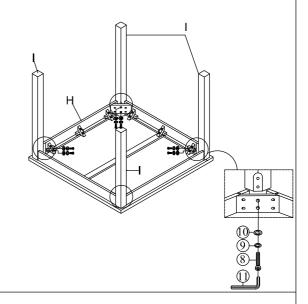

STEP: 1 Remove the protective corner wood blocks on the bottom of the table top (H) corners with a screwdriver and discard the wood blocks and bolts.

STEP: 2 Place the table top (H) upside down on a soft and flat surface. Assemble table leg (I) by using Allen Key (7) with hardware 2, 5, and 6.

STEP: 3 To level the table, stand the table up on a flat surface and tighten all the bolts by using Allen Key (7).

MADE IN VIETNAM