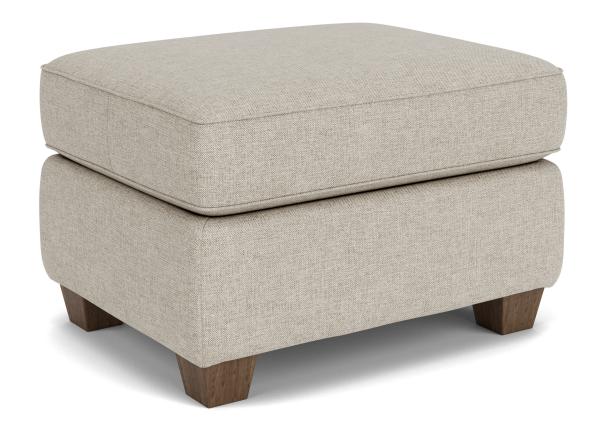

036C-08 in Fabric 818-01

036C-08 in Fabric 818-01

F L E X S T E E L°

© Flexsteel Industries, Inc. | Last Updated 11/15/2023

036C-08 in Fabric 818-01

| Standard | J |
|----------|---|
| O 11 1   |   |

o Optional

| PRODUCT DIMENSIONS | OVERALL |       |       | SEAT   |       |       |               |
|--------------------|---------|-------|-------|--------|-------|-------|---------------|
|                    | Height  | Width | Depth | Height | Width | Depth | Arm<br>Height |
| Chair<br>-10       | 34"     | 34"   | 35"   | 21"    | 21"   | 21"   | 25"           |
| Ottoman<br>-08     | 18"     | 28"   | 22"   |        |       |       |               |