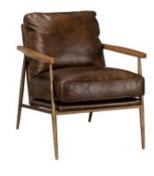

## $\frac{\text{Christopher Club Chair Antique Brown}}{\text{SKU: }53051231}$

CHRISTOPHER CLUB CHAIR ANTIQUE BROWN

| SKU                | 53051231                                                                                                                                                                                                                                                                                                                     |
|--------------------|------------------------------------------------------------------------------------------------------------------------------------------------------------------------------------------------------------------------------------------------------------------------------------------------------------------------------|
| Room Type          | LIVING ROOM                                                                                                                                                                                                                                                                                                                  |
| SYSPRO Status      | CATALOG                                                                                                                                                                                                                                                                                                                      |
| Width              | 26.8                                                                                                                                                                                                                                                                                                                         |
| Depth              | 33                                                                                                                                                                                                                                                                                                                           |
| Height             | 33.5                                                                                                                                                                                                                                                                                                                         |
| Description        | THE CHRISTOPHER CLUB CHAIR PAIRS MID-CENTURY FORMS WITH TRADITIONAL CRAFTSMANSHIP TO CREATE UNMATCHED STYLE. HAND FINISHED LEGS LEND AN ORGANIC TOUCH TO THE CHAIR WHILE ITS TOP GRAIN LEATHER CUSHIONS OFFER CONTEMPORARY STYLE. THIS BLEND OF AESTHETICS MAKES THE CHRISTOPHER CLUB CHAIR A STUNNING CHOICE FOR ANY SPACE. |
| *                  | Top Grain Leather                                                                                                                                                                                                                                                                                                            |
| Other Materials    | Rubberwood Armrests                                                                                                                                                                                                                                                                                                          |
| *                  | Seat Height 18.9"                                                                                                                                                                                                                                                                                                            |
| *                  | Armrest Height 23.8"                                                                                                                                                                                                                                                                                                         |
| *                  | Hammered Iron Frame                                                                                                                                                                                                                                                                                                          |
| Package Cubic Feet | 17.89                                                                                                                                                                                                                                                                                                                        |
| Package Weight     | 69.4                                                                                                                                                                                                                                                                                                                         |
| Container Program  | China Seating 7                                                                                                                                                                                                                                                                                                              |
| Qty per box        | 1                                                                                                                                                                                                                                                                                                                            |
| Total boxes        | 1                                                                                                                                                                                                                                                                                                                            |