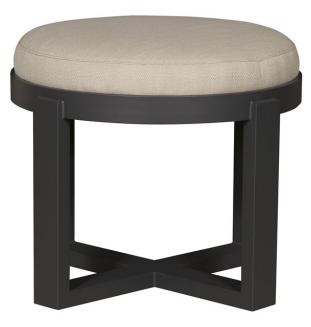

# OW121-ST - Colleen (Outdoor Stool)

As Shown: OW121-ST. Colleen Outdoor Stool. Fabric: Topside Pebble. Finish: Shadow.

#### Dimensions (inches)

 Overall:
 W 22.5 D 22.5 H 19.5

 Seat:
 H 19.5