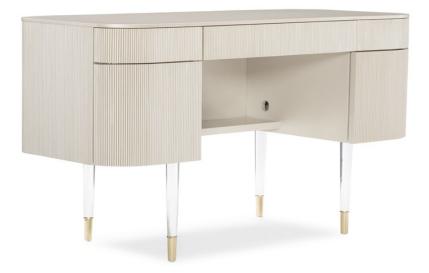

## LADY LOVE

cla-019-071

**COLLECTION: CARACOLE CLASSIC** 

DIMENSIONS: 54W x 20D x 29.5H

Glamorous storage comes to life in this elegant creation. With a touch of femininity, its graceful design creates a place for everything and somewhere to keep everything in its place. Use it as a desk or dressing table—or both! Its rounded silhouette features fluted detailing highlighted in a lustrous palette of Matte Pearl and touches of Whisper of Gold. This piece is stylish and versatile workstation, with the center drawer offering a drop-down for a keyboard and cord access while the left drawer provides a removable jewelry tray. Look in each of its two drawers and you'll find generous interior storage along with cord access. There is also a center shelf providing additional storage. Lovely acrylic legs capped with Whisper of Gold ferrules complete its fashionable appeal and make it an asset to any well-designed space.

CONSTRUCTION: Knee hole space: 27" width; 25" height