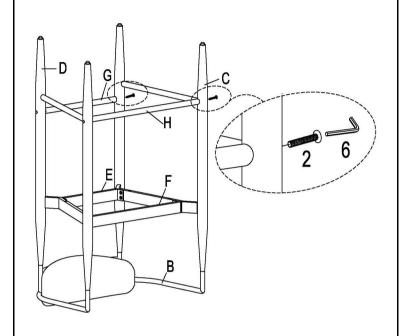

tablishments.

ASSEMBLY TIME

20 MINUTES

#### **PARTS IDENTIFICATION**



### **HARDWARE IDENTIFICATION**

| 1 BOLT 5/32"x5/32"    | 4PCS  | 2 BOLT<br>1/4" x 2-1/8" | 8PCS  |
|-----------------------|-------|-------------------------|-------|
| 3 BOLT<br>1/4" x 5/8" | 8PCS  | 4 SPRING WASHER 1/4"    | 12PCS |
| 5 WASHER<br>1/4"      | 12PCS | 6 ALLEN KEY 4mm         | 1PCS  |
| 7 ALLEN KEY           | 1PC   |                         |       |
| 2mm                   |       |                         |       |
| NOTE:                 |       |                         |       |

#### NOTE:

Quantities shown are for one stool.

# ITEM:121186

# **ASSEMBLY INSTRUCTIONS**







#### STEP 2



## STEP 3







PAGE 3 OF 5

COASTERFURNITURE.COM

# ITEM:121186 ASSEMBLY INSTRUCTIONS















#### STEP 7



### STEP 8







PAGE 4 OF 5

COASTERFURNITURE.COM

# ITEM:121186



# STEP 9

# **COMPLETE**





Note: Dimension tolerance ±5%