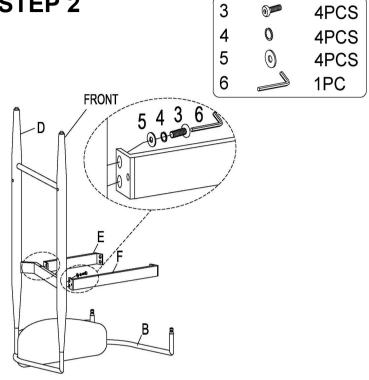

contact the store immediately.
- 2. This product is for home use only and not intend for commercial establishments.

ASSEMBLY TIME

20 MINUTES

#### **PARTS IDENTIFICATION**



### **HARDWARE IDENTIFICATION**

| 1 BOLT 5/32"x5/32"    | 4PCS  | 2 BOLT<br>1/4" x 2-1/8" | 8PCS  |
|-----------------------|-------|-------------------------|-------|
| 3 BOLT<br>1/4" x 5/8" | 8PCS  | 4 SPRING WASHER 1/4"    | 12PCS |
| 5 WASHER<br>1/4"      | 12PCS | 6 ALLEN KEY 4mm         | 1PCS  |
| 7 ALLEN KEY           | 1PC   |                         |       |
| 2mm                   |       |                         |       |
| NOTE:                 |       |                         |       |

#### NOTE:

Quantities shown are for one stool.

# ITEM:121186

# **ASSEMBLY INSTRUCTIONS**







#### STEP 2



## STEP 3







PAGE 3 OF 5

COASTERFURNITURE.COM

# ITEM:121186 ASSEMBLY INSTRUCTIONS















#### STEP 7



### STEP 8







PAGE 4 OF 5

COASTERFURNITURE.COM

# ITEM:121186



# STEP 9

# **COMPLETE**





Note: Dimension tolerance ±5%