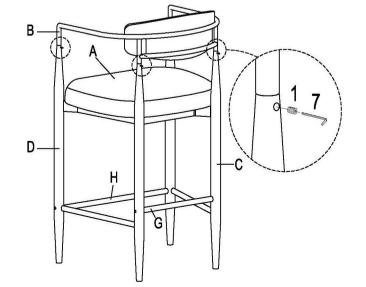

MINUTES

#### **PARTS IDENTIFICATION**



### **HARDWARE IDENTIFICATION**

| 1 BOLT 5/32"x5/32"    | 4PCS  | 2 BOLT<br>1/4" x 2-1/8" | 8PCS  |
|-----------------------|-------|-------------------------|-------|
| 3 BOLT<br>1/4" x 5/8" | 8PCS  | 4 SPRING WASHER 1/4"    | 12PCS |
| 5 WASHER<br>1/4"      | 12PCS | 6 ALLEN KEY 4mm         | 1PCS  |
| 7 ALLEN KEY           | 1PC   |                         |       |
| 2mm                   |       |                         |       |
| NOTE:                 |       |                         |       |

#### NOTE:

Quantities shown are for one stool.

# ITEM:121186

# **ASSEMBLY INSTRUCTIONS**







#### STEP 2



## STEP 3







PAGE 3 OF 5

COASTERFURNITURE.COM

# ITEM:121186 ASSEMBLY INSTRUCTIONS















#### STEP 7



### STEP 8







PAGE 4 OF 5

COASTERFURNITURE.COM

# ITEM:121186



# STEP 9

# **COMPLETE**





Note: Dimension tolerance ±5%