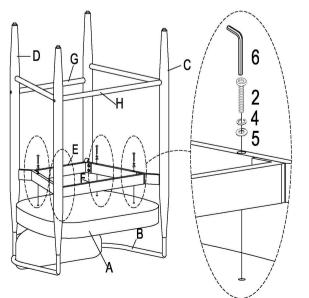

#### **PARTS IDENTIFICATION**

### **HARDWARE IDENTIFICATION**

| 1 BOLT 5/32"x5/32"    | 4PCS  | 2 BOLT<br>1/4" x 2-1/8" | 8PCS  |
|-----------------------|-------|-------------------------|-------|
| 3 BOLT<br>1/4" x 5/8" | 8PCS  | 4 SPRING WASHER 1/4"    | 12PCS |
| 5 WASHER<br>1/4"      | 12PCS | 6 ALLEN KEY 4mm         | 1PCS  |
| 7 ALLEN KEY           | 1PC   |                         |       |
| 2mm                   |       |                         |       |
| NOTE:                 |       |                         |       |