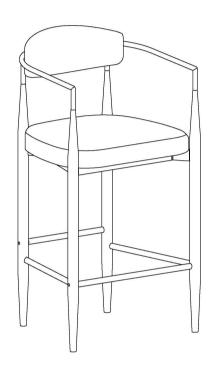

# ASSEMBLY INSTRUCTIONS COASTER FINE FURNITURE



Fine Furniture for every stage of life

121186 C. HT STOOL

**REVISION 0: 12/18/2023** 

COASTERFURNITURE.COM

### ITEM:121186

# **ASSEMBLY INSTRUCTIONS**



#### **ASSEMBLY TIPS:**

- 1. Remove hardware from box and sort by size.
- 2. Please check to see that all hardware and parts are present prior to start of assembly.
- 3. Please follow attached instructions in the same sequence as numbered to assure fast & easy assembly.



#### **WARNING**

- 1. Don't attempt to repair or modify parts that are broken or defective. Please contact the store immediately.
- 2. This product is for home use only and not intend for commercial establishments.

ASSEMBLY TIME

20 MINUTES

#### **PARTS IDENTIFICATION**



### **HARDWARE IDENTIFICATION**

| 1 BOLT 5/32"x5/32"    | 4PCS  | 2 BOLT<br>1/4" x 2-1