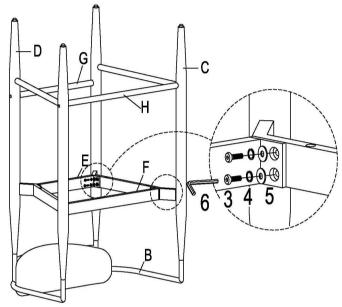

establishments.

ASSEMBLY TIME

20 MINUTES

#### **PARTS IDENTIFICATION**



### **HARDWARE IDENTIFICATION**

| 1 BOLT 5/32"x5/32"    | 4PCS  | 2 BOLT<br>1/4" x 2-1/8" | 8PCS  |
|-----------------------|-------|-------------------------|-------|
| 3 BOLT<br>1/4" x 5/8" | 8PCS  | 4 SPRING WASHER 1/4"    | 12PCS |
| 5 WASHER<br>1/4"      | 12PCS | 6 ALLEN KEY 4mm         | 1PCS  |
| 7 ALLEN KEY           | 1PC   |                         |       |
| 2mm                   |       |                         |       |
| NOTE:                 |       |                         |       |

#### NOTE:

Quantities shown are for one stool.

# ITEM:121186

# **ASSEMBLY INSTRUCTIONS**







#### STEP 2



## STEP 3







PAGE 3 OF 5

COASTERFURNITURE.COM

# ITEM:121186 ASSEMBLY INSTRUCTIONS















#### STEP 7



### STEP 8







PAGE 4 OF 5

COASTERFURNITURE.COM

# ITEM:121186



# STEP 9

# **COMPLETE**





Note: Dimension tolerance ±5%