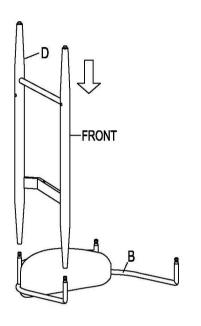

fective. Please contact the store immediately.
- 2. This product is for home use only and not intend for commercial establishments.

ASSEMBLY TIME

20 MINUTES

#### **PARTS IDENTIFICATION**



### **HARDWARE IDENTIFICATION**

| 1 BOLT 5/32"x5/32"    | 4PCS  | 2 BOLT<br>1/4" x 2-1/8" | 8PCS  |
|-----------------------|-------|-------------------------|-------|
| 3 BOLT<br>1/4" x 5/8" | 8PCS  | 4 SPRING WASHER 1/4"    | 12PCS |
| 5 WASHER<br>1/4"      | 12PCS | 6 ALLEN KEY 4mm         | 1PCS  |
| 7 ALLEN KEY           | 1PC   |                         |       |
| 2mm                   |       |                         |       |
| NOTE:                 |       |                         |       |

#### NOTE:

Quantities shown are for one stool.

# ITEM:121186

# **ASSEMBLY INSTRUCTIONS**







#### STEP 2



## STEP 3







PAGE 3 OF 5

COASTERFURNITURE.COM

# ITEM:121186 ASSEMBLY INSTRUCTIONS















#### STEP 7



### STEP 8







PAGE 4 OF 5

COASTERFURNITURE.COM

# ITEM:121186



# STEP 9

# **COMPLETE**





Note: Dimension tolerance ±5%