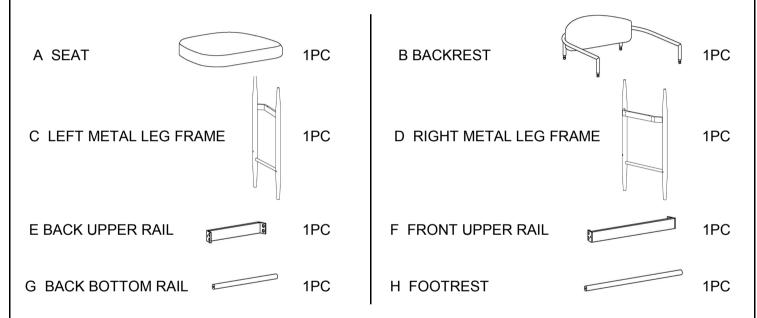

# ASSEMBLY INSTRUCTIONS COASTER FINE FURNITURE



Fine Furniture for every stage of life

121186 C. HT STOOL

**REVISION 0: 12/18/2023** 

COASTERFURNITURE.COM

### ITEM:121186

# **ASSEMBLY INSTRUCTIONS**



#### **ASSEMBLY TIPS:**

- 1. Remove hardware from box and sort by size.
- 2. Please check to see that all hardware and parts are present prior to start of assembly.
- 3. Please follow attached instructions in the same sequence as numbered to assure fast & easy assembly.



#### **WARNING**

- 1. Don't attempt to repair or modify parts that are broken or defective. Please contact the store immediately.
- 2. This product is for home use only and not intend for commercial establishments.

ASSEMBLY TIME

20 MINUTES

#### **PARTS IDENTIFICATION**



### **HARDWARE IDENTIFICATION**

| 1 BOLT 5/32"x5/32"    | 4PCS  | 2 BOLT<br>1/4" x 2-1/8" | 8PCS  |
|-----------------------|-------|-------------------------|-------|
| 3 BOLT<br>1/4" x 5/8" | 8PCS  | 4 SPRING WASHER 1/4"    | 12PCS |
| 5 WASHER<br>1/4"      | 12PCS | 6 ALLEN KEY 4mm         | 1PCS  |
| 7 ALLEN KEY           | 1PC   |                         |       |
| 2mm                   |       |                         |       |
| NOTE:                 |       |                         |       |

#### NOTE:

Quantities shown are for one stool.

# ITEM:121186

# **ASSEMBLY INSTRUCTIONS**







#### STEP 2



## STEP 3







PAGE 3 OF 5

COASTERFURNITURE.COM

# ITEM:121186 ASSEMBLY INSTRUCTIONS















#### STEP 7



### STEP 8







PAGE 4 OF 5

COASTERFURNITURE.COM

# I