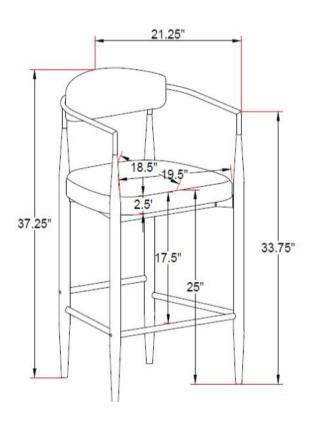

T 5/32"x5/32"    | 4PCS  | 2 BOLT<br>1/4" x 2-1/8" | 8PCS  |
|-----------------------|-------|-------------------------|-------|
| 3 BOLT<br>1/4" x 5/8" | 8PCS  | 4 SPRING WASHER 1/4"    | 12PCS |
| 5 WASHER<br>1/4"      | 12PCS | 6 ALLEN KEY 4mm         | 1PCS  |
| 7 ALLEN KEY           | 1PC   |                         |       |
| 2mm                   |       |                         |       |
| NOTE:                 |       |                         |       |

#### NOTE:

Quantities shown are for one stool.

# ITEM:121186

# **ASSEMBLY INSTRUCTIONS**







#### STEP 2



## STEP 3







PAGE 3 OF 5

COASTERFURNITURE.COM

# ITEM:121186 ASSEMBLY INSTRUCTIONS















#### STEP 7



### STEP 8







PAGE 4 OF 5

COASTERFURNITURE.COM

# ITEM:121186



# STEP 9

# **COMPLETE**





Note: Dimension tolerance ±5%