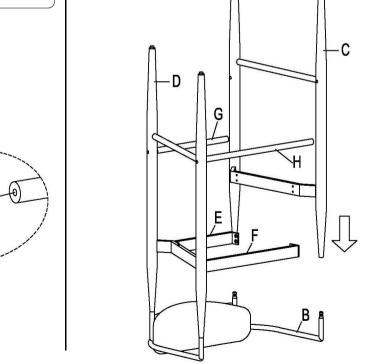

e immediately.
- 2. This product is for home use only and not intend for commercial establishments.

ASSEMBLY TIME

20 MINUTES

#### **PARTS IDENTIFICATION**



### **HARDWARE IDENTIFICATION**

| 1 BOLT 5/32"x5/32"    | 4PCS  | 2 BOLT<br>1/4" x 2-1/8" | 8PCS  |
|-----------------------|-------|-------------------------|-------|
| 3 BOLT<br>1/4" x 5/8" | 8PCS  | 4 SPRING WASHER 1/4"    | 12PCS |
| 5 WASHER<br>1/4"      | 12PCS | 6 ALLEN KEY 4mm         | 1PCS  |
| 7 ALLEN KEY           | 1PC   |                         |       |
| 2mm                   |       |                         |       |
| NOTE:                 |       |                         |       |

#### NOTE:

Quantities shown are for one stool.

# ITEM:121186

# **ASSEMBLY INSTRUCTIONS**







#### STEP 2



## STEP 3







PAGE 3 OF 5

COASTERFURNITURE.COM

# ITEM:121186 ASSEMBLY INSTRUCTIONS















#### STEP 7



### STEP 8







PAGE 4 OF 5

COASTERFURNITURE.COM

# ITEM:121186



# STEP 9

# **COMPLETE**





Note: Dimension tolerance ±5%