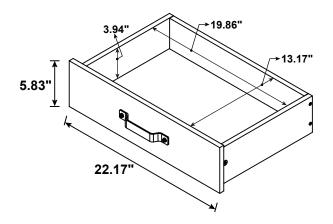

### NOTE:

M DRAWER BACK PANEL

2 PCS N DRAWER BOTTOM PANEL

2 PCS

# $\mathsf{ITEM:} \textcolor{red}{\mathbf{707728}}$

**STEP 14** 

Note: Dimension tolerance ±5%