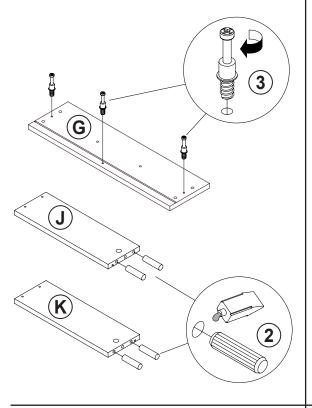

<br>Ø7x35.5mm SR |            | 19 PCS | 9  | HANDLE<br>BLK              |                                           | 1 PC   |
| 4  | CAM LOCK<br>Ø15x12mm SR  |            | 19 PCS | 10 | HANDLE BOLT<br>M5x25mm BLK |                                           | 2 PCS  |
| 5  | SCREW<br>Ø4.3x35mm SR    | attitutt ( | 5 PCS  | 11 | NUT M5                     |                                           | 2 PCS  |
| 6  | PLASTIC FEET<br>Ø15mm    |            | 4 PCS  | 12 | STICKER<br>Ø20mm           |                                           | 4 PCS  |

Z7,Z9,Z10,Z11 not included in blister packaging.

### NOTE:



Apply glue on all wooden dowels to ensure integrity of the structure.

# ITEM:**707727** STEP 3



















# ITEM: **707727 STEP 5**

















## STEP 9

















**STEP 12** 





# $\mathsf{ITEM:} \textcolor{red}{\mathbf{707727}}$

**STEP 13** 





## **STEP 14**













Note: Dimension tolerance ±5%



# ASSEMBLY INSTRUCTIONS COASTER FINE FURNITURE



Fine Furniture for every stage of life

# 707728 COFFEE TABLE

### **ASSEMBLY INSTRUCTIONS**

### **ASSEMBLY TIPS:**

1. Remove hardware from box and sort by size.

2. Please check to see that all hardware and parts are present prior to start of assembly.

3. Please follow attached instructions in the same sequence as numbered to assure fast & easy assembly.

### WARNING!

1. Don't attempt to repair or modify parts that are broken or defective. Please contact the store immediately. 2. This product is for home use only and not intended for commercial establishments.



**ASSEMBLY TIME**