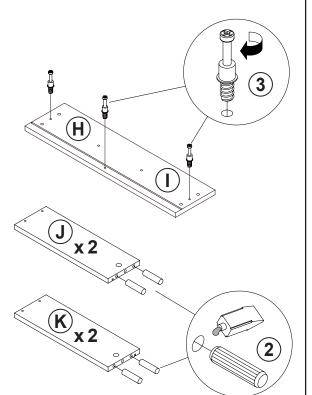

| 2 SET  |
| 2  | WOODEN DOWEL<br>Ø8x30mm  |               | 43 PCS | 8  | SCREW<br>Ø3x10mm BLK       | (A)               | 24 PCS |
| 3  | CAM BOLT<br>Ø7x35.5mm SR |               | 24 PCS | 9  | HANDLE<br>BLK              |                   | 2 PCS  |
| 4  | CAM LOCK<br>Ø15x12mm SR  |               | 24 PCS | 10 | HANDLE BOLT<br>M5x25mm BLK |                   | 4 PCS  |
| 5  | SCREW<br>Ø4.3x35mm SR    | MILITALITY (B | 10 PCS | 11 | NUT M5                     |                   | 4 PCS  |
| 6  | PLASTIC FEET<br>Ø15mm    |               | 6 PCS  | 12 | STICKER<br>Ø20mm           |                   | 4 PCS  |

Z7,Z9,Z10,Z11 not included in blister packaging.

### NOTE:





**PAGE 4 OF 11** 

COASTERFURNITURE.COM













**PAGE 8 OF 11** 

COASTERFURNITURE.COM

## **STEP 10**





## **STEP 11**











**STEP 13** 





# $\mathsf{ITEM:} \textcolor{red}{\mathbf{707728}}$

**STEP 14** 





























Note: Dimension tolerance ±5%