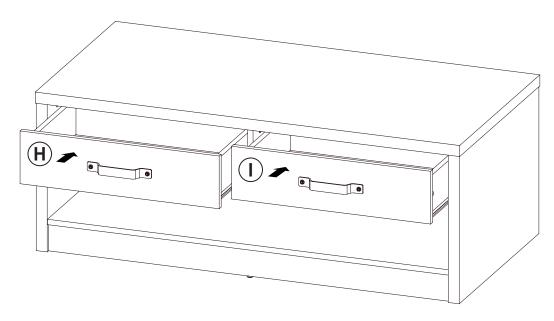

PCS |
| 3  | CAM BOLT<br>Ø7x35.5mm SR |               | 24 PCS | 9  | HANDLE<br>BLK              |                   | 2 PCS  |
| 4  | CAM LOCK<br>Ø15x12mm SR  |               | 24 PCS | 10 | HANDLE BOLT<br>M5x25mm BLK |                   | 4 PCS  |
| 5  | SCREW<br>Ø4.3x35mm SR    | MILITALITY (B | 10 PCS | 11 | NUT M5                     |                   | 4 PCS  |
| 6  | PLASTIC FEET<br>Ø15mm    |               | 6 PCS  | 12 | STICKER<br>Ø20mm           |                   | 4 PCS  |

Z7,Z9,Z10,Z11 not included in blister packaging.

### NOTE:





**PAGE 4 OF 11** 

COASTERFURNITURE.COM













**PAGE 8 OF 11** 

COASTERFURNITURE.COM

## **STEP 10**





## **STEP 11**











**STEP 13** 





# $\mathsf{ITEM:} \textcolor{red}{\mathbf{707728}}$

**STEP 14** 





























Note: Dimension tolerance ±5%