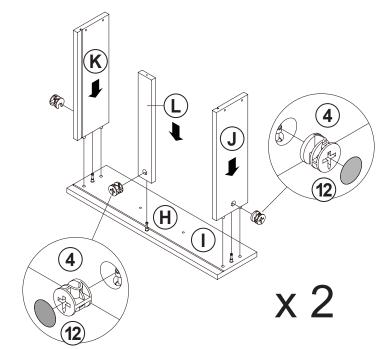

N DOWEL<br>Ø8x30mm  |               | 43 PCS | 8  | SCREW<br>Ø3x10mm BLK       | (A)               | 24 PCS |
| 3  | CAM BOLT<br>Ø7x35.5mm SR |               | 24 PCS | 9  | HANDLE<br>BLK              |                   | 2 PCS  |
| 4  | CAM LOCK<br>Ø15x12mm SR  |               | 24 PCS | 10 | HANDLE BOLT<br>M5x25mm BLK |                   | 4 PCS  |
| 5  | SCREW<br>Ø4.3x35mm SR    | MILITALITY (B | 10 PCS | 11 | NUT M5                     |                   | 4 PCS  |
| 6  | PLASTIC FEET<br>Ø15mm    |               | 6 PCS  | 12 | STICKER<br>Ø20mm           |                   | 4 PCS  |

Z7,Z9,Z10,Z11 not included in blister packaging.

### NOTE:





**PAGE 4 OF 11** 

COASTERFURNITURE.COM













**PAGE 8 OF 11** 

COASTERFURNITURE.COM

## **STEP 10**





## **STEP 11**











**STEP 13** 





# $\mathsf{ITEM:} \textcolor{red}{\mathbf{707728}}$

**STEP 14** 





























Note: Dimension tolerance ±5%