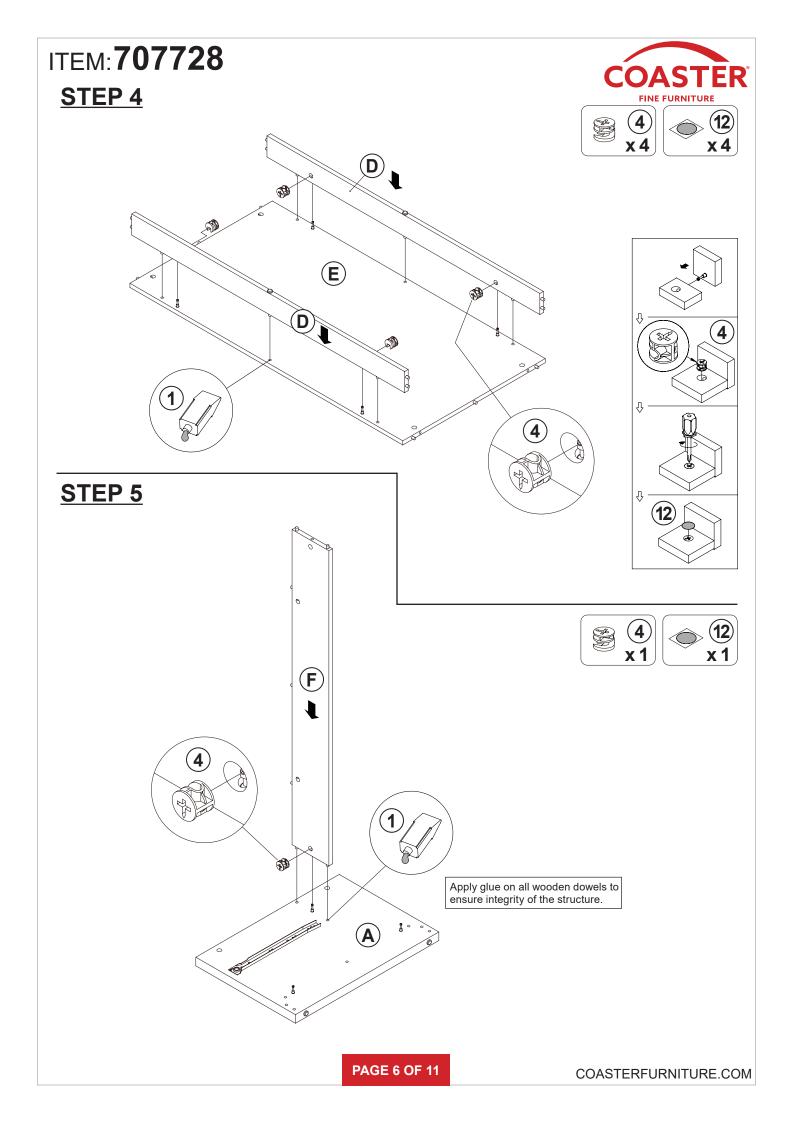

### NOTE:

Apply glue on all wooden dowels to ensure integrity of the structure.