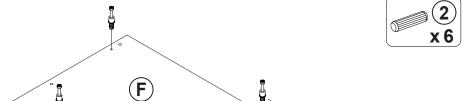

### NOTE:

Apply glue on all wooden dowels to ensure integrity of the structure.