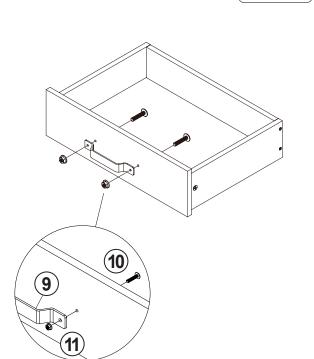

| 1 PC   |
| 4  | CAM LOCK<br>Ø15x12mm SR  |            | 19 PCS | 10 | HANDLE BOLT<br>M5x25mm BLK |                                           | 2 PCS  |
| 5  | SCREW<br>Ø4.3x35mm SR    | attitutt ( | 5 PCS  | 11 | NUT M5                     |                                           | 2 PCS  |
| 6  | PLASTIC FEET<br>Ø15mm    |            | 4 PCS  | 12 | STICKER<br>Ø20mm           |                                           | 4 PCS  |

Z7,Z9,Z10,Z11 not included in blister packaging.

### NOTE:



Apply glue on all wooden dowels to ensure integrity of the structure.

# ITEM:**707727** STEP 3



















# ITEM: **707727 STEP 5**

















## STEP 9

















**STEP 12** 





# $\mathsf{ITEM:} \textcolor{red}{\mathbf{707727}}$

**STEP 13** 





## **STEP 14**













Note: Dimension tolerance ±5%



# ASSEMBLY INSTRUCTIONS COASTER FINE FURNITURE



Fine Furniture for every stage of life

# 707728 COFFEE TABLE

### **ASSEMBLY INSTRUCTIONS**

### **ASSEMBLY TIPS:**

1. Remove hardware from box and sort by size.

2. Please check to see that all hardware and parts are present prior to start of assembly.

3. Please follow attached instructions in the same sequence as numbered to assure fast & easy assembly.

### WARNING!

1. Don't attempt to repair or modify parts that are broken or defective. Please contact the store immediately. 2. This product is for home use only and not intended for commercial establishments.



**ASSEMBLY TIME** 

60 MINUTES

### PARTS IDENTIFICATION



### NOTE:



M DRAWER BACK PANEL



2 PCS N DRAWER B