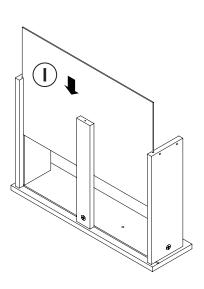

Ø7x35.5mm SR |            | 19 PCS | 9  | HANDLE<br>BLK              |                                           | 1 PC   |
| 4  | CAM LOCK<br>Ø15x12mm SR  |            | 19 PCS | 10 | HANDLE BOLT<br>M5x25mm BLK |                                           | 2 PCS  |
| 5  | SCREW<br>Ø4.3x35mm SR    | attitutt ( | 5 PCS  | 11 | NUT M5                     |                                           | 2 PCS  |
| 6  | PLASTIC FEET<br>Ø15mm    |            | 4 PCS  | 12 | STICKER<br>Ø20mm           |                                           | 4 PCS  |

Z7,Z9,Z10,Z11 not included in blister packaging.

### NOTE:



Apply glue on all wooden dowels to ensure integrity of the structure.

# ITEM:**707727** STEP 3



















# ITEM: **707727 STEP 5**

















## STEP 9

















**STEP 12** 





# $\mathsf{ITEM:} \textcolor{red}{\mathbf{707727}}$

**STEP 13** 





## **STEP 14**













Note: Dimension tolerance ±5%



# ASSEMBLY INSTRUCTIONS COASTER FINE FURNITURE



Fine Furniture for every stage of life

# 707728 COFFEE TABLE

### **ASSEMBLY INSTRUCTIONS**

### **ASSEMBLY TIPS:**

1. Remove hardware from box and sort by size.

2. Please check to see that all hardware and parts are present prior to start of assembly.

3. Please follow attached instructions in the same sequence as numbered to assure fast & easy assembly.

### WARNING!

1. Don't attempt to repair or modify parts that are broken or defective. Please contact the store immediately. 2. This product is for home use only and not intended for commercial establishments.



**ASSEMBLY TIME** 

60