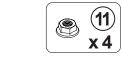

### **HARDWARE IDENTIFICATION**

| Z  |                          |            |        |    |                            |                                           |        |
|----|--------------------------|------------|--------|----|----------------------------|-------------------------------------------|--------|
| NO | DESCRIPTION              | FIGURE     | Q'TY   | NO | DESCRIPTION                | FIGURE                                    | Q'TY   |
| 1  | GLUE 40g                 |            | 1 PC   | 7  | RAIL<br>L = 350mm BLK      | CL CR | 1 SET  |
| 2  | WOODEN DOWEL<br>Ø8x30mm  |            | 34 PCS | 8  | SCREW<br>Ø3x12mm BLK       | (X)                                       | 12 PCS |
| 3  | CAM BOLT<br>Ø7x35.5mm SR |            | 19 PCS | 9  | HANDLE<br>BLK              |                                           | 1 PC   |
| 4  | CAM LOCK<br>Ø15x12mm SR  |            | 19 PCS | 10 | HANDLE BOLT<br>M5x25mm BLK |                                           | 2 PCS  |
| 5  | SCREW<br>Ø4.3x35mm SR    | attitutt ( | 5 PCS  | 11 | NUT M5                     |                                           | 2 PCS  |
| 6  | PLASTIC FEET<br>Ø15mm    |            | 4 PCS  | 12 | STICKER<br>Ø20mm           |                                           | 4 PCS  |

Z7,Z9,Z10,Z11 not included in blister packaging.