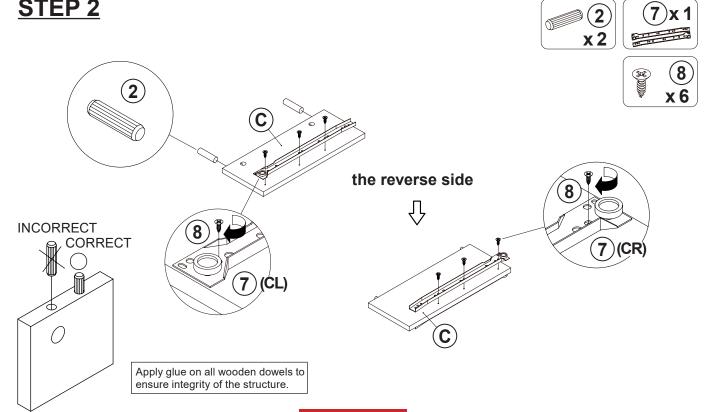

### NOTE:

Apply glue on all wooden dowels to ensure integrity of the structure.