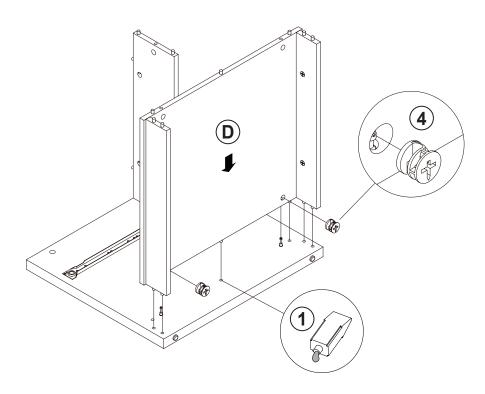

12 PCS |
| 3  | CAM BOLT<br>Ø7x35.5mm SR |            | 19 PCS | 9  | HANDLE<br>BLK              |                                           | 1 PC   |
| 4  | CAM LOCK<br>Ø15x12mm SR  |            | 19 PCS | 10 | HANDLE BOLT<br>M5x25mm BLK |                                           | 2 PCS  |
| 5  | SCREW<br>Ø4.3x35mm SR    | attitutt ( | 5 PCS  | 11 | NUT M5                     |                                           | 2 PCS  |
| 6  | PLASTIC FEET<br>Ø15mm    |            | 4 PCS  | 12 | STICKER<br>Ø20mm           |                                           | 4 PCS  |

Z7,Z9,Z10,Z11 not included in blister packaging.

### NOTE:



Apply glue on all wooden dowels to ensure integrity of the structure.

# ITEM:**707727** STEP 3



















# ITEM: **707727 STEP 5**

















## STEP 9

















**STEP 12** 





# $\mathsf{ITEM:} \textcolor{red}{\mathbf{707727}}$

**STEP 13** 





## **STEP 14**













Note: Dimension tolerance ±5%



# ASSEMBLY INSTRUCTIONS COASTER FINE FURNITURE



Fine Furniture for every stage of life

# 707728 COFFEE TABLE

### **ASSEMBLY INSTRUCTIONS**

### **ASSEMBLY TIPS:**

1. Remove hardware from box and sort by size.

2. Please check to see that all hardware and parts are present prior to start of assembly.

3. Please follow attached instructions in the same sequence as numbered to assure fast & easy assembly.

### WARNING!

1. Don't attempt to repair or modify parts that are broken or defective. Please contact the store immediately. 2. This product is for home use only and not intended for commercial establishment