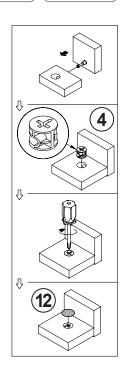

### **HARDWARE IDENTIFICATION**

| Z  |                          |            |        |    |                            |                                           |        |
|----|--------------------------|------------|--------|----|----------------------------|-------------------------------------------|--------|
| NO | DESCRIPTION              | FIGURE     | Q'TY   | NO | DESCRIPTION                | FIGURE                                    | Q'TY   |
| 1  | GLUE 40g                 |            | 1 PC   | 7  | RAIL<br>L = 350mm BLK      | CL CR | 1 SET  |
| 2  | WOODEN DOWEL<br>Ø8x30mm  |            | 34 PCS | 8  | SCREW<br>Ø3x12mm BLK       | (X)                                       | 12 PCS |
| 3  | CAM BOLT<br>Ø7x35.5mm SR |            | 19 PCS | 9  | HANDLE<br>BLK              |                                           | 1 PC   |
| 4  | CAM LOCK<br>Ø15x12mm SR  |            | 19 PCS | 10 | HANDLE BOLT<br>M5x25mm BLK |                                           | 2 PCS  |
| 5  | SCREW<br>Ø4.3x35mm SR    | attitutt ( | 5 PCS  | 11 | NUT M5                     |                                           | 2 PCS  |
| 6  | PLASTIC FEET<br>Ø15mm    |            | 4 PCS  | 12 | STICKER<br>Ø20mm           |                                           | 4 PCS  |

### **HARDWARE IDENTIFICATION**

| Z  |                          |               |        |    |                            |                   |        |
|----|--------------------------|---------------|--------|----|----------------------------|-------------------|--------|
| NO | DESCRIPTION              | FIGURE        | Q'TY   | NO | DESCRIPTION                | FIGURE            | Q'TY   |
| 1  | GLUE 40g                 |               | 1 PC   | 7  | RAIL<br>L = 350mm BLK      | CL CRUTTURE DL DR | 2 SET  |
| 2  | WOODEN DOWEL<br>Ø8x30mm  |               | 43 PCS | 8  | SCREW<br>Ø3x10mm BLK       | (A)               | 24 PCS |
| 3  | CAM BOLT<br>Ø7x35.5mm SR |               | 24 PCS | 9  | HANDLE<br>BLK              |                   | 2 PCS  |
| 4  | CAM LOCK<br>Ø15x12mm SR  |               | 24 PCS | 10 | HANDLE BOLT<br>M5x25mm BLK |                   | 4 PCS  |
| 5  | SCREW<br>Ø4.3x35mm SR    | MILITALITY (B | 10 PCS | 11 | NUT M5                     |                   | 4 PCS  |
| 6  | PLASTIC FEET<br>Ø15mm    |               | 6 PCS  | 12 | STICKER<br>Ø20mm           |                   | 4 PCS  |