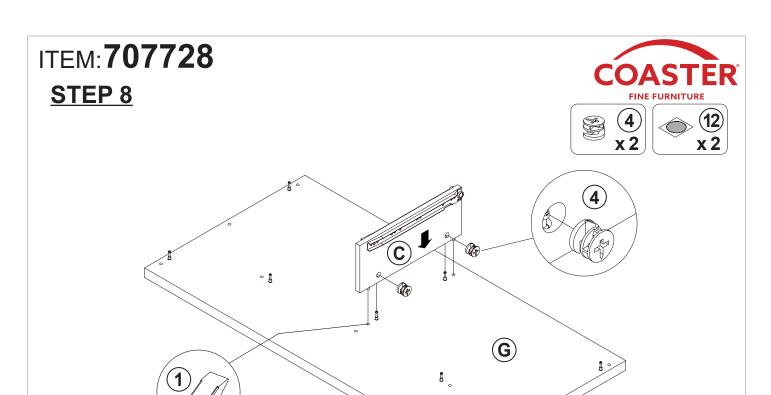

### NOTE:

Apply glue on all wooden dowels to ensure integrity of the structure.