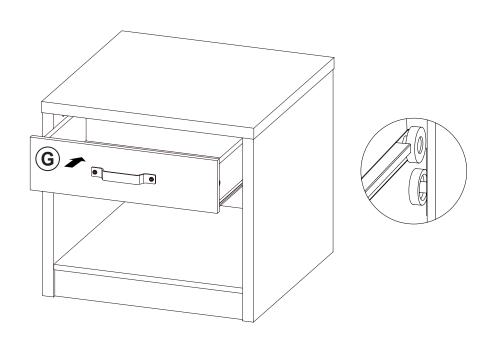

### PARTS IDENTIFICATION

| A | LEFT SIDE<br>PANEL   | 1 PC  | G | DRAWER<br>FRONT PANEL       |     | 1 PC |
|---|----------------------|-------|---|-----------------------------|-----|------|
| В | RIGHT SIDE<br>PANEL  | 1 PC  | н | DRAWER<br>BACK PANEL        |     | 1 PC |
| С | LOWER CROSS<br>BRACE | 2 PCS | I | DRAWER<br>BOTTOM PANEL      |     | 1 PC |
| D | BOTTOM PANEL         | 1 PC  | J | DRAWER LEFT<br>SIDE PANEL   |     | 1 PC |
| E | BACK PANEL           | 1 PC  | K | DRAWER RIGHT<br>SIDE PANEL  | 200 | 1 PC |
| F | TOP PANEL            | 1 PC  | L | DRAWER<br>BOTTOM<br>SUPPORT |     | 1 PC |