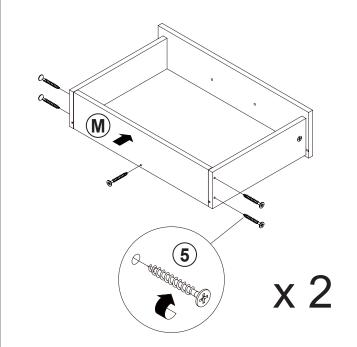

|               | 43 PCS | 8  | SCREW<br>Ø3x10mm BLK       | (A)               | 24 PCS |
| 3  | CAM BOLT<br>Ø7x35.5mm SR |               | 24 PCS | 9  | HANDLE<br>BLK              |                   | 2 PCS  |
| 4  | CAM LOCK<br>Ø15x12mm SR  |               | 24 PCS | 10 | HANDLE BOLT<br>M5x25mm BLK |                   | 4 PCS  |
| 5  | SCREW<br>Ø4.3x35mm SR    | MILITALITY (B | 10 PCS | 11 | NUT M5                     |                   | 4 PCS  |
| 6  | PLASTIC FEET<br>Ø15mm    |               | 6 PCS  | 12 | STICKER<br>Ø20mm           |                   | 4 PCS  |

Z7,Z9,Z10,Z11 not included in blister packaging.

### NOTE:





**PAGE 4 OF 11** 

COASTERFURNITURE.COM













**PAGE 8 OF 11** 

COASTERFURNITURE.COM

## **STEP 10**





## **STEP 11**











**STEP 13** 





# $\mathsf{ITEM:} \textcolor{red}{\mathbf{707728}}$

**STEP 14** 





























Note: Dimension tolerance ±5%