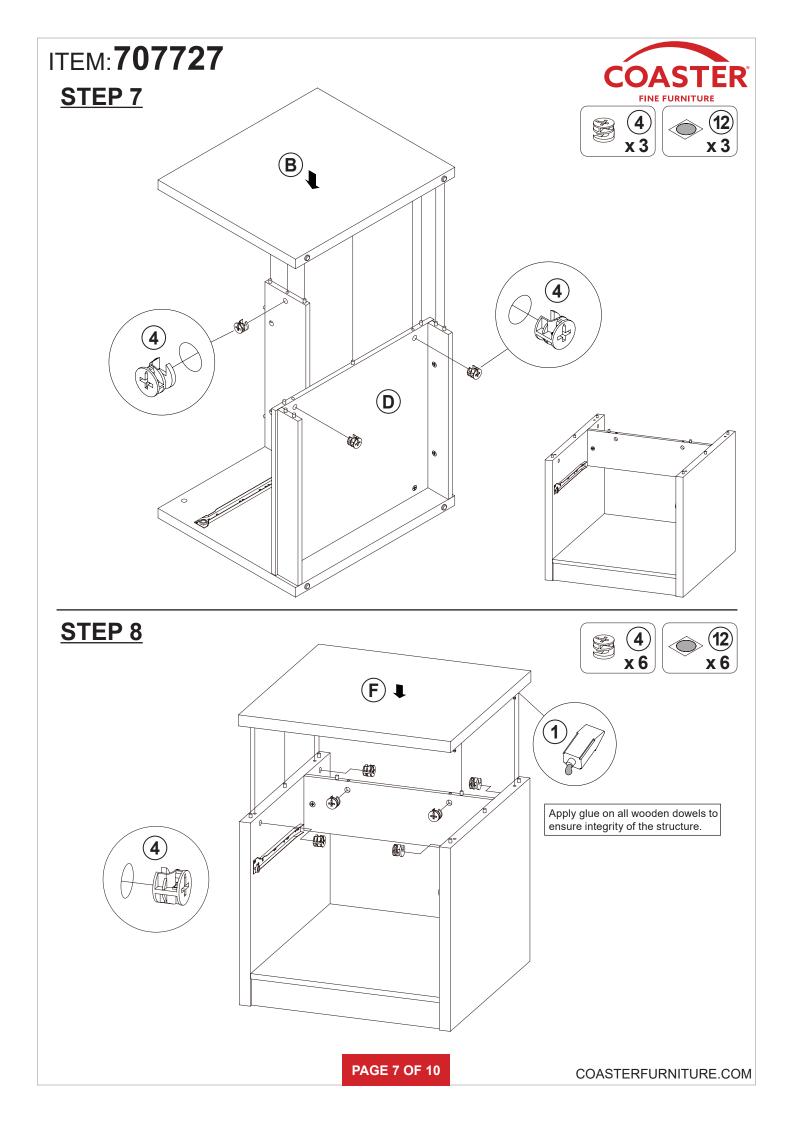

# ITEM:**707727** STEP 3

### NOTE:

Apply glue on all wooden dowels to ensure integrity of the structure.