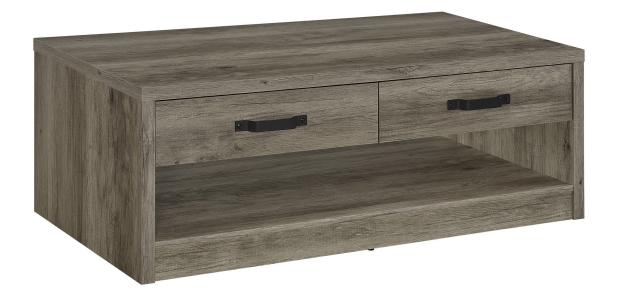

M5x25mm BLK |                                           | 2 PCS  |
| 5  | SCREW<br>Ø4.3x35mm SR    | attitutt ( | 5 PCS  | 11 | NUT M5                     |                                           | 2 PCS  |
| 6  | PLASTIC FEET<br>Ø15mm    |            | 4 PCS  | 12 | STICKER<br>Ø20mm           |                                           | 4 PCS  |

Z7,Z9,Z10,Z11 not included in blister packaging.

### NOTE:



Apply glue on all wooden dowels to ensure integrity of the structure.

# ITEM:**707727** STEP 3



















# ITEM: **707727 STEP 5**

















## STEP 9

















**STEP 12** 





# $\mathsf{ITEM:} \textcolor{red}{\mathbf{707727}}$

**STEP 13** 





## **STEP 14**













Note: Dimension tolerance ±5%



# ASSEMBLY INSTRUCTIONS COASTER FINE FURNITURE



Fine Furniture for every stage of life

# 707728 COFFEE TABLE

### **ASSEMBLY INSTRUCTIONS**

### **ASSEMBLY TIPS:**

1. Remove hardware from box and sort by size.

2. Please check to see that all hardware and parts are present prior to start of assembly.

3. Please follow attached instructions in the same sequence as numbered to assure fast & easy assembly.

### WARNING!

1. Don't attempt to repair or modify parts that are broken or defective. Please contact the store immediately. 2. This product is for home use only and not intended for commercial establishments.



**ASSEMBLY TIME** 

60 MINUTES

### PARTS IDENTIFICATION



### NOTE:



M DRAWER BACK PANEL



2 PCS N DRAWER BOTTOM PANEL



2 PCS

### **HARDWARE IDENTIFICATION**

| Z  |                          |               |