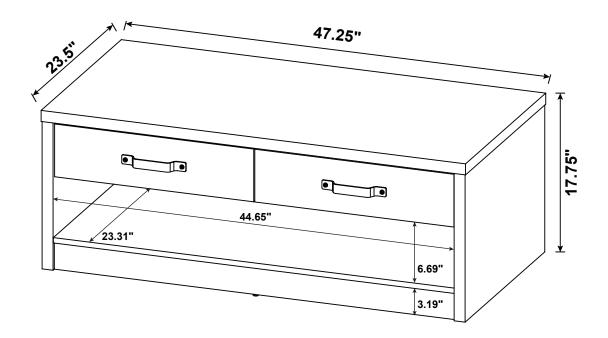

| CAM BOLT<br>Ø7x35.5mm SR |               | 24 PCS | 9  | HANDLE<br>BLK              |                   | 2 PCS  |
| 4  | CAM LOCK<br>Ø15x12mm SR  |               | 24 PCS | 10 | HANDLE BOLT<br>M5x25mm BLK |                   | 4 PCS  |
| 5  | SCREW<br>Ø4.3x35mm SR    | MILITALITY (B | 10 PCS | 11 | NUT M5                     |                   | 4 PCS  |
| 6  | PLASTIC FEET<br>Ø15mm    |               | 6 PCS  | 12 | STICKER<br>Ø20mm           |                   | 4 PCS  |

Z7,Z9,Z10,Z11 not included in blister packaging.

### NOTE:





**PAGE 4 OF 11** 

COASTERFURNITURE.COM













**PAGE 8 OF 11** 

COASTERFURNITURE.COM

## **STEP 10**





## **STEP 11**











**STEP 13** 





# $\mathsf{ITEM:} \textcolor{red}{\mathbf{707728}}$

**STEP 14** 





























Note: Dimension tolerance ±5%