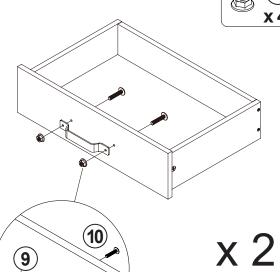

### NOTE:

Apply glue on all wooden dowels to ensure integrity of the structure.

# ITEM:**707727** STEP 3

# ITEM: **707727 STEP 5**