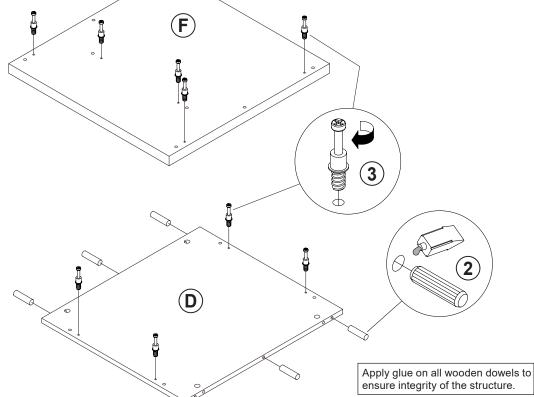

### NOTE:

Apply glue on all wooden dowels to ensure integrity of the structure.