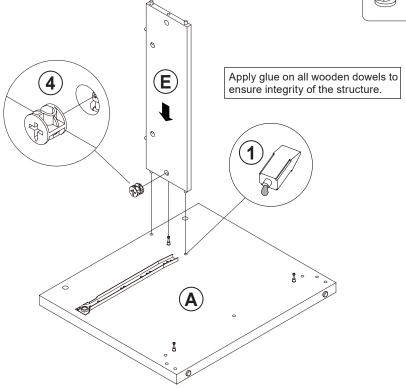

### NOTE:

Apply glue on all wooden dowels to ensure integrity of the structure.

# ITEM:**707727** STEP 3