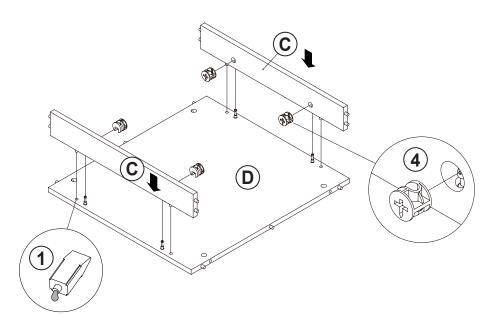

(X)                                       | 12 PCS |
| 3  | CAM BOLT<br>Ø7x35.5mm SR |            | 19 PCS | 9  | HANDLE<br>BLK              |                                           | 1 PC   |
| 4  | CAM LOCK<br>Ø15x12mm SR  |            | 19 PCS | 10 | HANDLE BOLT<br>M5x25mm BLK |                                           | 2 PCS  |
| 5  | SCREW<br>Ø4.3x35mm SR    | attitutt ( | 5 PCS  | 11 | NUT M5                     |                                           | 2 PCS  |
| 6  | PLASTIC FEET<br>Ø15mm    |            | 4 PCS  | 12 | STICKER<br>Ø20mm           |                                           | 4 PCS  |

Z7,Z9,Z10,Z11 not included in blister packaging.

### NOTE:



Apply glue on all wooden dowels to ensure integrity of the structure.

# ITEM:**707727** STEP 3



















# ITEM: **707727 STEP 5**

















## STEP 9

















**STEP 12** 





# $\mathsf{ITEM:} \textcolor{red}{\mathbf{707727}}$

**STEP 13** 





## **STEP 14**













Note: Dimension tolerance ±5%



# ASSEMBLY INSTRUCTIONS COASTER FINE FURNITURE



Fine Furniture for every stage of life

# 707728 COFFEE TABLE

### **ASSEMBLY INSTRUCTIONS**

### **ASSEMBLY TIPS:**

1. Remove hardware from box and sort by size.

2. Please check to see that all hardware and parts are present prior to start of assembly.

3. Please follow attached instructions in the same sequence as numbered to assure fast & easy assembly.

### WARNING!

1. Don't attempt to repair or modify parts that are broken or defective. Please contact the store immediately. 2. This product is for home use only an