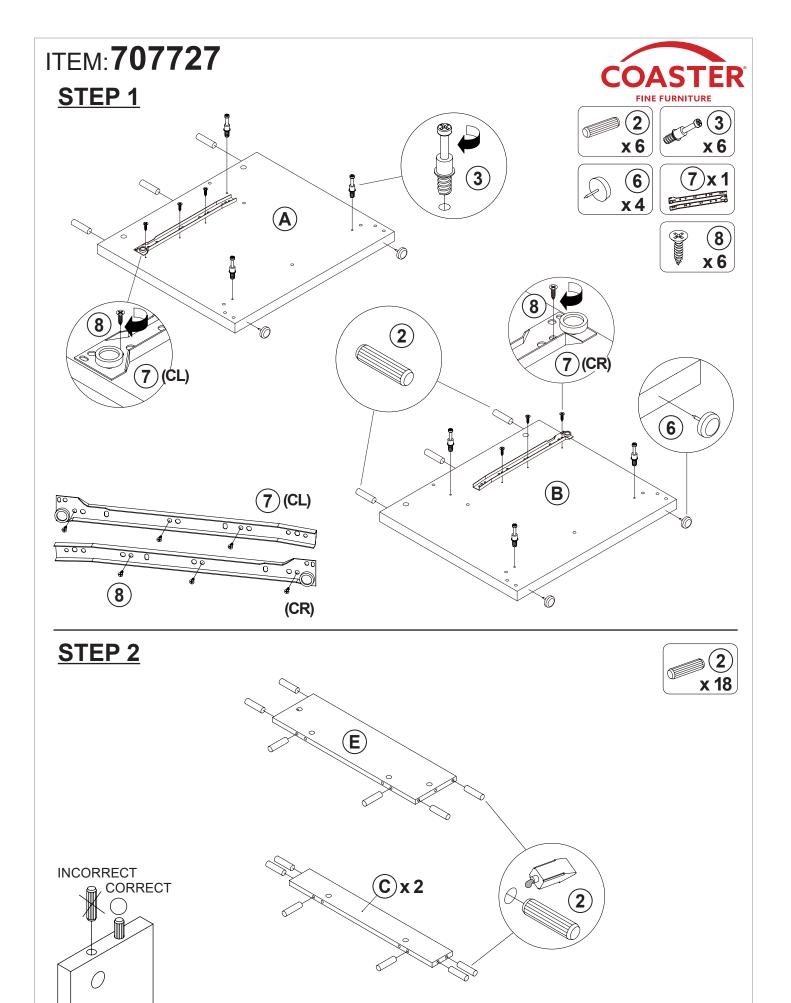

# ITEM:**707727** STEP 3

### PARTS IDENTIFICATION

| A | LEFT SIDE<br>PANEL   | 1 PC  | G | DRAWER<br>FRONT PANEL       |     | 1 PC |
|---|----------------------|-------|---|-----------------------------|-----|------|
| В | RIGHT SIDE<br>PANEL  | 1 PC  | н | DRAWER<br>BACK PANEL        |     | 1 PC |
| С | LOWER CROSS<br>BRACE | 2 PCS | I | DRAWER<br>BOTTOM PANEL      |     | 1 PC |
| D | BOTTOM PANEL         | 1 PC  | J | DRAWER LEFT<br>SIDE PANEL   |     | 1 PC |
| E | BACK PANEL           | 1 PC  | K | DRAWER RIGHT<br>SIDE PANEL  | 200 | 1 PC |
| F | TOP PANEL            | 1 PC  | L | DRAWER<br>BOTTOM<br>SUPPORT |     | 1 PC |

### **HARDWARE IDENTIFICATION**

| Z  |                          |            |        |    |                            |                                           |        |
|----|--------------------------|------------|--------|----|----------------------------|-------------------------------------------|--------|
| NO | DESCRIPTION              | FIGURE     | Q'TY   | NO | DESCRIPTION                | FIGURE                                    | Q'TY   |
| 1  | GLUE 40g                 |            | 1 PC   | 7  | RAIL<br>L = 350mm BLK      | CL CR | 1 SET  |
| 2  | WOODEN DOWEL<br>Ø8x30mm  |            | 34 PCS | 8  | SCREW<br>Ø3x12mm BLK       | (X)                                       | 12 PCS |
| 3  | CAM BOLT<br>Ø7x35.5mm SR |            | 19 PCS | 9  | HANDLE<br>BLK              |                                           | 1 PC   |
| 4  | CAM LOCK<br>Ø15x12mm SR  |            | 19 PCS | 10 | HANDLE BOLT<br>M5x25mm BLK |                                           | 2 PCS  |
| 5  | SCREW<br>Ø4.3x35mm SR    | attitutt ( | 5 PCS  | 11 | NUT M5                     |                                           | 2 PCS  |
| 6  | PLASTIC FEET<br>Ø15mm    |            | 4 PCS  | 12 | STICKER<br>Ø20mm           |                                           | 4 PCS  |