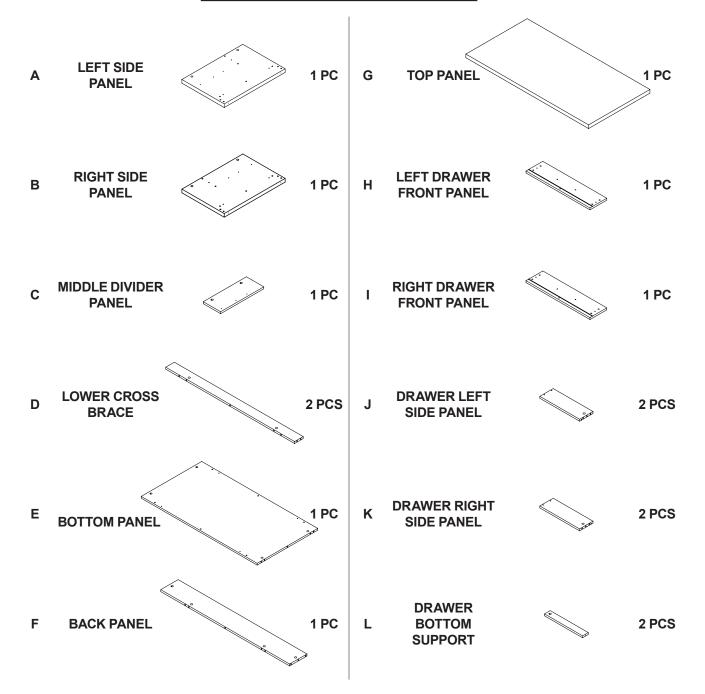

### PARTS IDENTIFICATION

### NOTE:

M DRAWER BACK PANEL

2 PCS N DRAWER BOTTOM PANEL

2 PCS