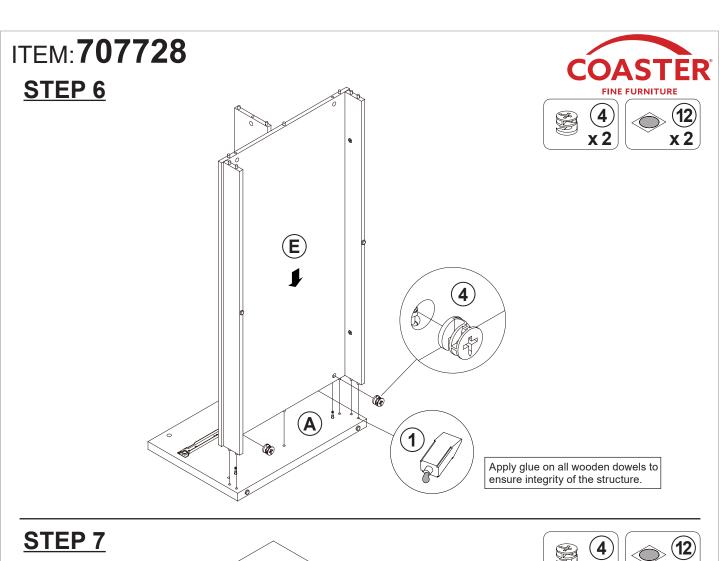

### NOTE:

Apply glue on all wooden dowels to ensure integrity of the structure.