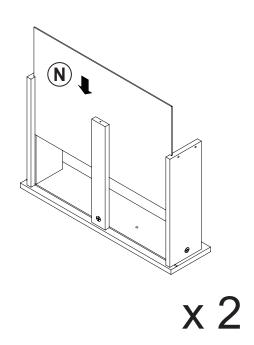

DOWEL<br>Ø8x30mm  |               | 43 PCS | 8  | SCREW<br>Ø3x10mm BLK       | (A)               | 24 PCS |
| 3  | CAM BOLT<br>Ø7x35.5mm SR |               | 24 PCS | 9  | HANDLE<br>BLK              |                   | 2 PCS  |
| 4  | CAM LOCK<br>Ø15x12mm SR  |               | 24 PCS | 10 | HANDLE BOLT<br>M5x25mm BLK |                   | 4 PCS  |
| 5  | SCREW<br>Ø4.3x35mm SR    | MILITALITY (B | 10 PCS | 11 | NUT M5                     |                   | 4 PCS  |
| 6  | PLASTIC FEET<br>Ø15mm    |               | 6 PCS  | 12 | STICKER<br>Ø20mm           |                   | 4 PCS  |

Z7,Z9,Z10,Z11 not included in blister packaging.

### NOTE:





**PAGE 4 OF 11** 

COASTERFURNITURE.COM













**PAGE 8 OF 11** 

COASTERFURNITURE.COM

## **STEP 10**





## **STEP 11**











**STEP 13** 





# $\mathsf{ITEM:} \textcolor{red}{\mathbf{707728}}$

**STEP 14** 





























Note: Dimension tolerance ±5%