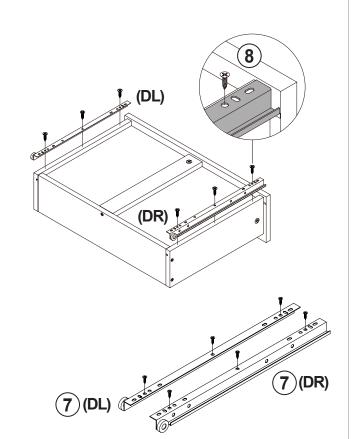

### **HARDWARE IDENTIFICATION**

| Z  |                          |            |        |    |                            |                                           |        |
|----|--------------------------|------------|--------|----|----------------------------|-------------------------------------------|--------|
| NO | DESCRIPTION              | FIGURE     | Q'TY   | NO | DESCRIPTION                | FIGURE                                    | Q'TY   |
| 1  | GLUE 40g                 |            | 1 PC   | 7  | RAIL<br>L = 350mm BLK      | CL CR | 1 SET  |
| 2  | WOODEN DOWEL<br>Ø8x30mm  |            | 34 PCS | 8  | SCREW<br>Ø3x12mm BLK       | (X)                                       | 12 PCS |
| 3  | CAM BOLT<br>Ø7x35.5mm SR |            | 19 PCS | 9  | HANDLE<br>BLK              |                                           | 1 PC   |
| 4  | CAM LOCK<br>Ø15x12mm SR  |            | 19 PCS | 10 | HANDLE BOLT<br>M5x25mm BLK |                                           | 2 PCS  |
| 5  | SCREW<br>Ø4.3x35mm SR    | attitutt ( | 5 PCS  | 11 | NUT M5                     |                                           | 2 PCS  |
| 6  | PLASTIC FEET<br>Ø15mm    |            | 4 PCS  | 12 | STICKER<br>Ø20mm           |                                           | 4 PCS  |

Z7,Z9,Z10,Z11 not included in blister packaging.