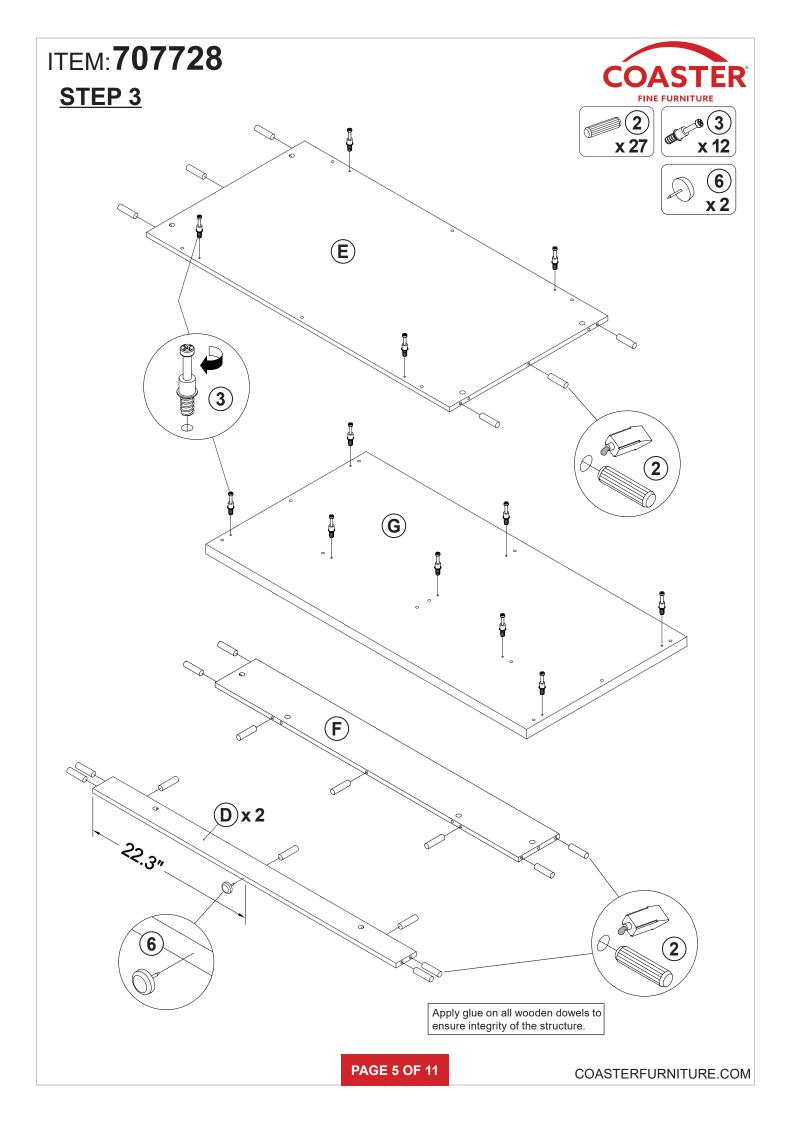

### NOTE:

Apply glue on all wooden dowels to ensure integrity of the structure.