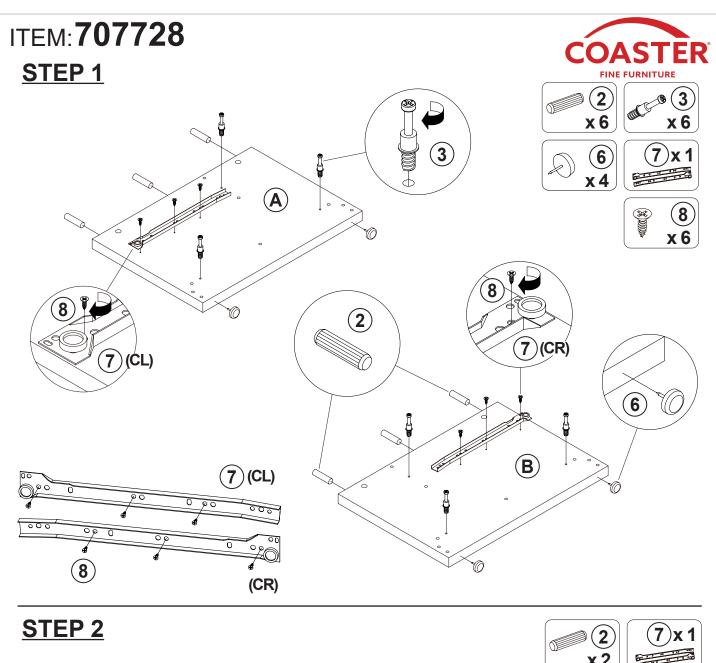

### NOTE:

Apply glue on all wooden dowels to ensure integrity of the structure.