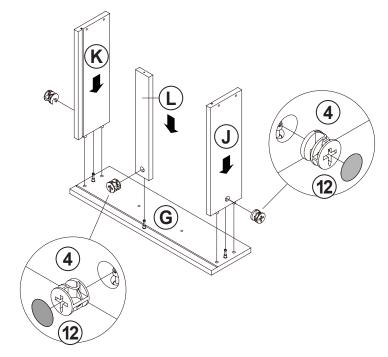

r>Ø7x35.5mm SR |            | 19 PCS | 9  | HANDLE<br>BLK              |                                           | 1 PC   |
| 4  | CAM LOCK<br>Ø15x12mm SR  |            | 19 PCS | 10 | HANDLE BOLT<br>M5x25mm BLK |                                           | 2 PCS  |
| 5  | SCREW<br>Ø4.3x35mm SR    | attitutt ( | 5 PCS  | 11 | NUT M5                     |                                           | 2 PCS  |
| 6  | PLASTIC FEET<br>Ø15mm    |            | 4 PCS  | 12 | STICKER<br>Ø20mm           |                                           | 4 PCS  |

Z7,Z9,Z10,Z11 not included in blister packaging.

### NOTE:



Apply glue on all wooden dowels to ensure integrity of the structure.

# ITEM:**707727** STEP 3



















# ITEM: **707727 STEP 5**

















## STEP 9

















**STEP 12** 





# $\mathsf{ITEM:} \textcolor{red}{\mathbf{707727}}$

**STEP 13** 





## **STEP 14**













Note: Dimension tolerance ±5%



# ASSEMBLY INSTRUCTIONS COASTER FINE FURNITURE



Fine Furniture for every stage of life

# 707728 COFFEE TABLE

### **ASSEMBLY INSTRUCTIONS**

### **ASSEMBLY TIPS:**

1. Remove hardware from box and sort by size.

2. Please check to see that all hardware and parts are present prior to start of assembly.

3. Please follow attached instructions in the same sequence as numbered to assure fast & easy assembly.

### WARNING!

1. Don't attempt to repair or modify parts that are broken or defective. Please contact the store immediately. 2. This product is for home use only and not intended for commercial establishments.



**ASSEMBLY TIME** 

6