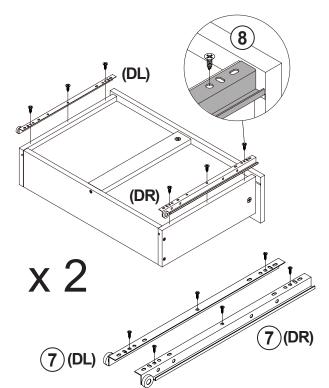

### **HARDWARE IDENTIFICATION**

| Z  |                          |            |        |    |                            |                                           |        |
|----|--------------------------|------------|--------|----|----------------------------|-------------------------------------------|--------|
| NO | DESCRIPTION              | FIGURE     | Q'TY   | NO | DESCRIPTION                | FIGURE                                    | Q'TY   |
| 1  | GLUE 40g                 |            | 1 PC   | 7  | RAIL<br>L = 350mm BLK      | CL CR | 1 SET  |
| 2  | WOODEN DOWEL<br>Ø8x30mm  |            | 34 PCS | 8  | SCREW<br>Ø3x12mm BLK       | (X)                                       | 12 PCS |
| 3  | CAM BOLT<br>Ø7x35.5mm SR |            | 19 PCS | 9  | HANDLE<br>BLK              |                                           | 1 PC   |
| 4  | CAM LOCK<br>Ø15x12mm SR  |            | 19 PCS | 10 | HANDLE BOLT<br>M5x25mm BLK |                                           | 2 PCS  |
| 5  | SCREW<br>Ø4.3x35mm SR    | attitutt ( | 5 PCS  | 11 | NUT M5                     |                                           | 2 PCS  |
| 6  | PLASTIC FEET<br>Ø15mm    |            | 4 PCS  | 12 | STICKER<br>Ø20mm           |                                           | 4 PCS  |

### **HARDWARE IDENTIFICATION**

| Z  |                          |               |        |    |                            |                   |        |
|----|--------------------------|---------------|--------|----|----------------------------|-------------------|--------|
| NO | DESCRIPTION              | FIGURE        | Q'TY   | NO | DESCRIPTION                | FIGURE            | Q'TY   |
| 1  | GLUE 40g                 |               | 1 PC   | 7  | RAIL<br>L = 350mm BLK      | CL CRUTTURE DL DR | 2 SET  |
| 2  | WOODEN DOWEL<br>Ø8x30mm  |               | 43 PCS | 8  | SCREW<br>Ø3x10mm BLK       | (A)               | 24 PCS |
| 3  | CAM BOLT<br>Ø7x35.5mm SR |               | 24 PCS | 9  | HANDLE<br>BLK              |                   | 2 PCS  |
| 4  | CAM LOCK<br>Ø15x12mm SR  |               | 24 PCS | 10 | HANDLE BOLT<br>M5x25mm BLK |                   | 4 PCS  |
| 5  | SCREW<br>Ø4.3x35mm SR    | MILITALITY (B | 10 PCS | 11 | NUT M5                     |                   | 4 PCS  |
| 6  | PLASTIC FEET<br>Ø15mm    |               | 6 PCS  | 12 | STICKER<br>Ø20mm           |                   | 4 PCS  |