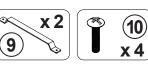

### **HARDWARE IDENTIFICATION**

| Z  |                          |            |        |    |                            |                                           |        |
|----|--------------------------|------------|--------|----|----------------------------|-------------------------------------------|--------|
| NO | DESCRIPTION              | FIGURE     | Q'TY   | NO | DESCRIPTION                | FIGURE                                    | Q'TY   |
| 1  | GLUE 40g                 |            | 1 PC   | 7  | RAIL<br>L = 350mm BLK      | CL CR | 1 SET  |
| 2  | WOODEN DOWEL<br>Ø8x30mm  |            | 34 PCS | 8  | SCREW<br>Ø3x12mm BLK       | (X)                                       | 12 PCS |
| 3  | CAM BOLT<br>Ø7x35.5mm SR |            | 19 PCS | 9  | HANDLE<br>BLK              |                                           | 1 PC   |
| 4  | CAM LOCK<br>Ø15x12mm SR  |            | 19 PCS | 10 | HANDLE BOLT<br>M5x25mm BLK |                                           | 2 PCS  |
| 5  | SCREW<br>Ø4.3x35mm SR    | attitutt ( | 5 PCS  | 11 | NUT M5                     |                                           | 2 PCS  |
| 6  | PLASTIC FEET<br>Ø15mm    |            | 4 PCS  | 12 | STICKER<br>Ø20mm           |                                           | 4 PCS  |

Z7,Z9,Z10,Z11 not included in blister packaging.