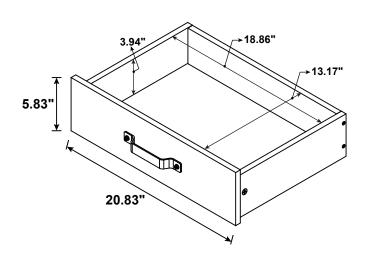

PC   |
| 4  | CAM LOCK<br>Ø15x12mm SR  |            | 19 PCS | 10 | HANDLE BOLT<br>M5x25mm BLK |                                           | 2 PCS  |
| 5  | SCREW<br>Ø4.3x35mm SR    | attitutt ( | 5 PCS  | 11 | NUT M5                     |                                           | 2 PCS  |
| 6  | PLASTIC FEET<br>Ø15mm    |            | 4 PCS  | 12 | STICKER<br>Ø20mm           |                                           | 4 PCS  |

Z7,Z9,Z10,Z11 not included in blister packaging.

### NOTE:



Apply glue on all wooden dowels to ensure integrity of the structure.

# ITEM:**707727** STEP 3



















# ITEM: **707727 STEP 5**

















## STEP 9

















**STEP 12** 





# $\mathsf{ITEM:} \textcolor{red}{\mathbf{707727}}$

**STEP 13** 





## **STEP 14**













Note: Dimension tolerance ±5%



# ASSEMBLY INSTRUCTIONS COASTER FINE FURNITURE



Fine Furniture for every stage of life

# 707728 COFFEE TABLE

### **ASSEMBLY INSTRUCTIONS**

### **ASSEMBLY TIPS:**

1. Remove hardware from box and sort by size.

2. Please check to see that all hardware and parts are present prior to start of assembly.

3. Please follow attached instructions in the same sequence as numbered to assure fast & easy assembly.

### WARNING!

1. Don't attempt to repair or modify parts that are broken or defective. Please contact the store immediately. 2. This product is for home use only and not intended for commercial establishments.



**ASSEMBLY TIME** 

60 MINUTES

### PARTS IDENTIFICATION



### NOTE:



M DRAWER BACK PANEL



2 PCS N DRAWER BOTTOM PANEL



2 PCS

### **