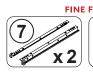

### **HARDWARE IDENTIFICATION**

| Z  |                          |            |        |    |                            |                                           |        |
|----|--------------------------|------------|--------|----|----------------------------|-------------------------------------------|--------|
| NO | DESCRIPTION              | FIGURE     | Q'TY   | NO | DESCRIPTION                | FIGURE                                    | Q'TY   |
| 1  | GLUE 40g                 |            | 1 PC   | 7  | RAIL<br>L = 350mm BLK      | CL CR | 1 SET  |
| 2  | WOODEN DOWEL<br>Ø8x30mm  |            | 34 PCS | 8  | SCREW<br>Ø3x12mm BLK       | (X)                                       | 12 PCS |
| 3  | CAM BOLT<br>Ø7x35.5mm SR |            | 19 PCS | 9  | HANDLE<br>BLK              |                                           | 1 PC   |
| 4  | CAM LOCK<br>Ø15x12mm SR  |            | 19 PCS | 10 | HANDLE BOLT<br>M5x25mm BLK |                                           | 2 PCS  |
| 5  | SCREW<br>Ø4.3x35mm SR    | attitutt ( | 5 PCS  | 11 | NUT M5                     |                                           | 2 PCS  |
| 6  | PLASTIC FEET<br>Ø15mm    |            | 4 PCS  | 12 | STICKER<br>Ø20mm           |                                           | 4 PCS  |

Z7,Z9,Z10,Z11 not included in blister packaging.