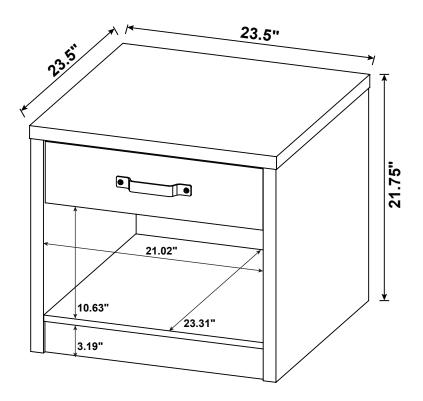

1 PC   |
| 4  | CAM LOCK<br>Ø15x12mm SR  |            | 19 PCS | 10 | HANDLE BOLT<br>M5x25mm BLK |                                           | 2 PCS  |
| 5  | SCREW<br>Ø4.3x35mm SR    | attitutt ( | 5 PCS  | 11 | NUT M5                     |                                           | 2 PCS  |
| 6  | PLASTIC FEET<br>Ø15mm    |            | 4 PCS  | 12 | STICKER<br>Ø20mm           |                                           | 4 PCS  |

Z7,Z9,Z10,Z11 not included in blister packaging.

### NOTE:



Apply glue on all wooden dowels to ensure integrity of the structure.

# ITEM:**707727** STEP 3



















# ITEM: **707727 STEP 5**

















## STEP 9

















**STEP 12** 





# $\mathsf{ITEM:} \textcolor{red}{\mathbf{707727}}$

**STEP 13** 





## **STEP 14**













Note: Dimension tolerance ±5%



# ASSEMBLY INSTRUCTIONS COASTER FINE FURNITURE



Fine Furniture for every stage of life

# 707728 COFFEE TABLE

### **ASSEMBLY INSTRUCTIONS**

### **ASSEMBLY TIPS:**

1. Remove hardware from box and sort by size.

2. Please check to see that all hardware and parts are present prior to start of assembly.

3. Please follow attached instructions in the same sequence as numbered to assure fast & easy assembly.

### WARNING!

1. Don't attempt to repair or modify parts that are broken or defective. Please contact the store immediately. 2. This product is for home use only and not intended for commercial establishments.



**ASSEMBLY TIME** 

60 MINUTES

### PARTS IDENTIFICATION



### NOTE:



M DRAWER BACK PANEL



2 PCS N DRAWER BOTTOM PANEL



2 PCS

###