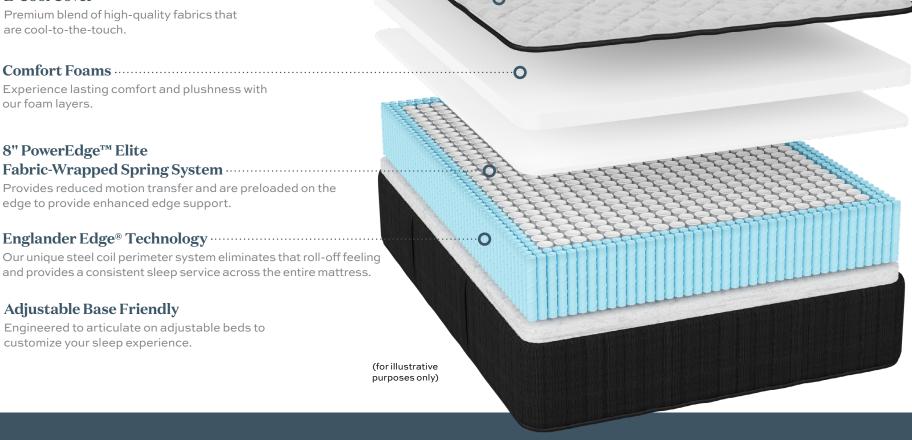

### E-Cool Cover

Premium blend of high-quality fabrics that are cool-to-the-touch.

Experience lasting comfort and plushness with our foam layers.

## 8" PowerEdge™ Elite Fabric-Wrapped Spring System .....

Provides reduced motion transfer and are preloaded on the edge to provide enhanced edge support.

### Englander Edge® Technology ······

Our unique steel coil perimeter system eliminates that roll-off feeling and provides a consistent sleep service across the entire mattress.

### Adjustable Base Friendly

Engineered to articulate on adjustable beds to customize your sleep experience.

**Overall Height:** 

plus or minus 1/2"

**Comfort Level:** 

| Twin | Twin XL | Full | Queen | King |
|------|---------|------|-------|------|
|      |         |      |       |      |
|      |         |      |       |      |
|      |         |      |       |      |
|      |         |      |       |      |
|      |         |      |       |      |
|      |         |      |       |      |
|      |         |      |       |      |
|      |         |      |       |      |
|      |         |      |       |      |
|      |         |      |       |      |
|      |         |      |       |      |
|      |         |      |       |      |