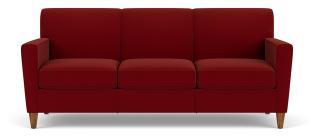

3966-31 in Fabric 430-62

3966-31 in leather

## Digby | 3966

| 323<br>31      |    |                                                                                                                       | PRODUCT DIMENSIONS               | OVERALL |       |       | SEAT   |       |       |               |
|----------------|----|-----------------------------------------------------------------------------------------------------------------------|----------------------------------|---------|-------|-------|--------|-------|-------|---------------|
| 30<br>20<br>10 | 08 | FEATURES                                                                                                              |                                  | Height  | Width | Depth | Height | Width | Depth | Arm<br>Height |
| •              |    | C-Flex -323<br>Sinuous Wire Thr<br>Back Construction -31<br>Attached Two<br>-30<br>Seat Construction<br>Removable -20 | Conversation Sofa<br>-323        | 36"     | 96"   | 36"   | 20"    | 73"   | 22"   | 27"           |
|                | •  |                                                                                                                       | <b>Three-Cushion Sofa</b><br>-31 | 36"     | 80"   | 36"   | 20"    | 68"   | 22"   | 27"           |
| •              |    |                                                                                                                       | <b>Two-Cushion Sofa</b><br>-30   | 36"     | 70"   | 36"   | 20"    | 58"   | 22"   | 27"           |
| •              |    |                                                                                                                       | Loveseat<br>-20                  | 36"     | 54"   | 36"   | 20"    | 42"   | 22"   | 27"           |
| •              | •  |                                                                                                                       | <b>Chair</b><br>-10              | 36"     | 34"   | 36"   | 20"    | 22"   | 22"   | 27"           |
|                |    | Plush (PC)<br>Wood Finish                                                                                             | <b>Ottoman</b><br>-08            | 18"     | 27"   | 22"   |        |       |       |               |
| •              | •  | Florentine (F)<br>All other wood finish options are available.                                                        | NOTES                            |         |       |       |        |       |       |               |