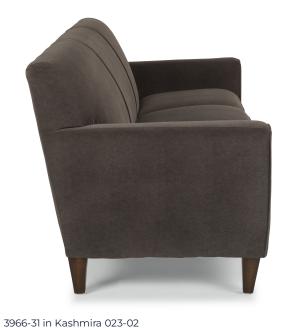

3966-31 in Fabric 430-62

3966-31 in leather

## Digby | 3966

| 323<br>31      |    |                                                                                                                       | PRODUCT DIMENSIONS               | OVERALL |       |       | SEAT   |       |       |               |
|----------------|----|-----------------------------------------------------------------------------------------------------------------------|----------------------------------|---------|-------|-------|--------|-------|-------|---------------|
| 30<br>20<br>10 | 08 | FEATURES                                                                                                              |                                  | Height  | Width | Depth | Height | Width | Depth | Arm<br>Height |
| •              |    | C-Flex -323<br>Sinuous Wire Thr<br>Back Construction -31<br>Attached Two<br>-30<br>Seat Construction<br>Removable -20 | Conversation Sofa<br>-323        | 36"     | 96"   | 36"   | 20"    | 73"   | 22"   | 27"           |
|                | •  |                                                                                                                       | <b>Three-Cushion Sofa</b><br>-31 | 36"     | 80"   | 36"   | 20"    | 68"   | 22"   | 27"           |
| •              |    |                                                                                                                       | <b>Two-Cushion Sofa</b><br>-30   | 36"     | 70"   | 36"   | 20"    | 58"   | 22"   | 27"           |
| •              |    |                                                                                                                       | Loveseat<br>-20                  | 36"     | 54"   | 36"   | 20"    | 42"   | 22"   | 27"           |
| •              | •  |                                                                                                                       | <b>Chair</b><br>-10              | 36"     | 34"   | 36"   | 20"    | 22"   | 22"   | 27"           |
|                |    | Plush (PC)<br>Wood Finish                                                                                             | <b>Ottoman</b><br>-08            | 18"     | 27"   | 22"   |        |       |       |               |
| •              | •  | Florentine (F)<br>All other wood finish options are available.                                                        | NOTES                            |         |       |       |        |       |       |               |