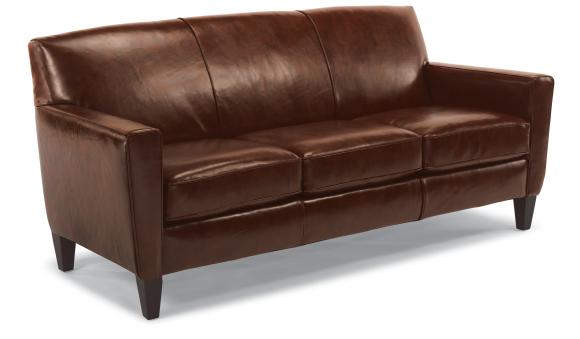

3966-31 in Fabric 430-62

3966-31 in leather

## FLEXSTEEL®

Digby | 3966

© Flexsteel Industries, Inc. | Last Updated 07/20/2023

LEATHER