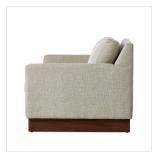

# Overview

A sleek sofa that doubles as a queen sleeper. Oversized with clean, straight lines, this piece feels comfortable and modern. Padded track arms cradle removable foam and fiber seat and back cushions that can be removed to access the sleeper mechanism. Paired with classic ski legs in cocoa brown and covered in light fabric upholstery, this chair easily blends form and function.

# **Overall Dimensions**

76.00"w x 38.00"d x 33.00"h

#### Colors

Alameda Snow, Cocoa Brown