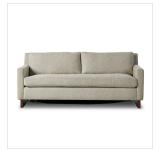

# Overview

A sleek sofa that doubles as a queen sleeper. Oversized with clean, straight lines, this piece feels comfortable and modern. Padded track arms cradle removable foam and fiber seat and back cushions that can be removed to access the sleeper mechanism. Paired with classic ski legs in cocoa brown and covered in light fabric upholstery, this chair easily blends form and function.

# **Overall Dimensions**

76.00"w x 38.00"d x 33.00"h

#### Colors

Alameda Snow, Cocoa Brown