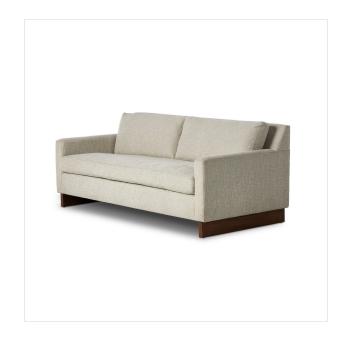

# Overview

A sleek sofa that doubles as a queen sleeper. Oversized with clean, straight lines, this piece feels comfortable and modern. Padded track arms cradle removable foam and fiber seat and back cushions that can be removed to access the sleeper mechanism. Paired with classic ski legs in cocoa brown and covered in light fabric upholstery, this chair easily blends form and function.

# **Overall Dimensions**

76.00"w x 38.00"d x 33.00"h

#### Colors

Alameda Snow, Cocoa Brown