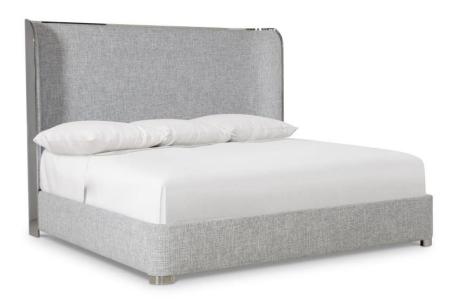

# Croix Shelter Bed

## **Pieces Shown**

332FR06 Croix Footboard/Side Rails 332H06 Croix Headboard

#### **Dimensions**

W: 83 in D: 85.50 in H: 60 in

W: 210.82 cm D: 217.17 cm H: 152.4 cm

SH: 7.13 in SH: 18.11 cm

#### **Features**

- Polished stainless steel-framed headboard with upholstered inset panel and vertical seam and fully upholstered footboard and side rails
- Headboard frame wraps partially around the back and all the way to the floor
- · Polished stainless steel feet on footboard
- Headboard cannot be used alone; must be ordered with footboard and side rails
- Standard with Vandlay slat system (three metal support slats with three metal legs)
- · Adjustable glides
- Specifications subject to change without notice