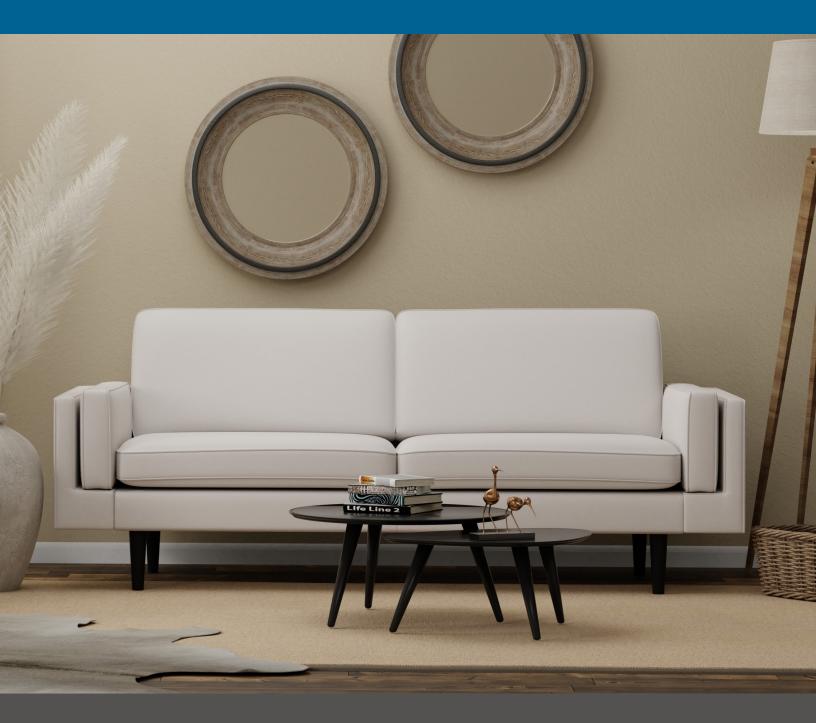

# Build your own sofa

Seat depth: 22 in

on the thickness of the fabric / leather.