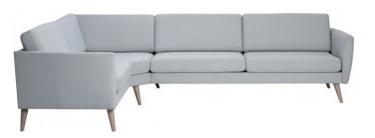

# Build your own sofa

Seat depth: 22 in

on the thickness of the fabric / leather.

# choose modules according to your space and needs

## Modules / options - Standard modules for both large and small arrangements