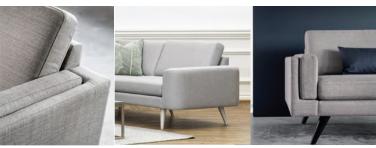

## Choose from multiple arm options

W: 6.5 in H: 16 in

W:5 in H: 19 in

W: 4 in H: 17 in

W: 8.25 in H: 17 in H: 15.5 in

W:6in

# More possibilities

- Optional adjustable Headrest.
- Choose from 5 Arm designs.
- Choose from Cushions in 3 sizes.
- Choose from Legs in 3 styles.