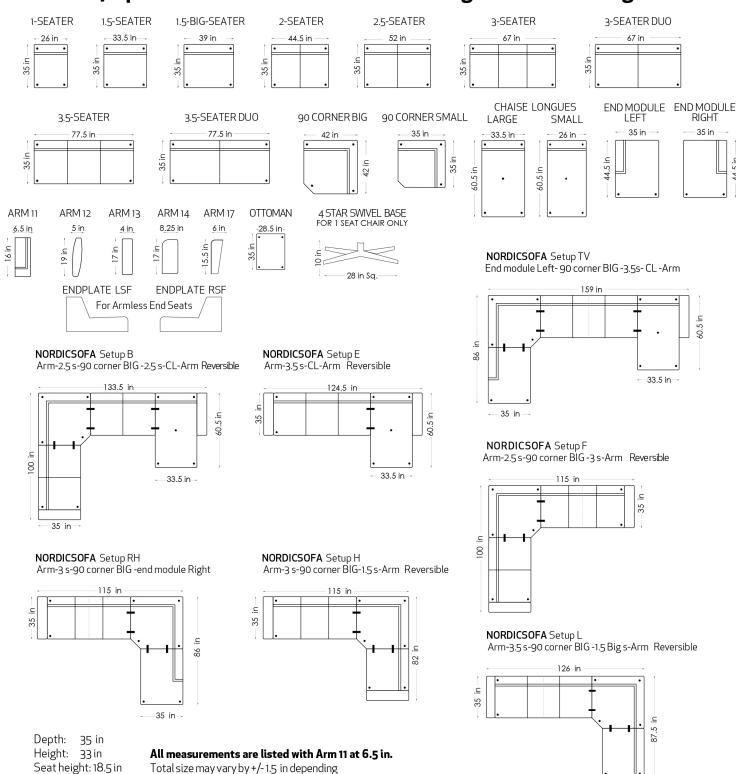

# choose modules according to your space and needs

## Modules / options - Standard modules for both large and small arrangements