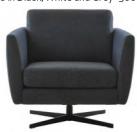

#### Swivel Base for 1 seat chair

Available in Black, White and Grey-360° Swivel