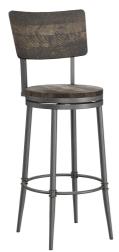

© Copyright, Hillsdale Furniture, LLC

Jennings Wood and Metal Bar Height Swivel Stool, Rubbed Pewter Metal with Weathered Gray Wood

If you're reading this, you have impeccable taste – and guests will agree as they ooh and aah at this rustic bar height stool. With a clean and simple design, this metal stool packs a punch of style that's perfectly on-trend with today's farmhouse style yet classic enough for any decor. Weathered gray wood brings the wow factor on the back panel and the round 360-degree swivel seat offering top-notch comfort. Heavy gauge steel legs and footrest in a rubbed pewter finish add a touch of industrial flair and long-lasting durability. Assembly required. Overall Dimensions: 46H x 22.5W x 22.5D; Seat Height: 30H