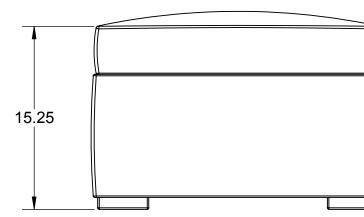

APPLICATION

3

4

| 1                | 2                                                                                                                                                                                          | 1                                      | 1                       |                         |
|------------------|--------------------------------------------------------------------------------------------------------------------------------------------------------------------------------------------|----------------------------------------|-------------------------|-------------------------|
|                  | REV.                                                                                                                                                                                       | REVISIONS<br>DESCRIPTION DATE APPROVED |                         |                         |
|                  |                                                                                                                                                                                            |                                        |                         |                         |
|                  |                                                                                                                                                                                            |                                        |                         |                         |
|                  |                                                                                                                                                                                            |                                        |                         |                         |
|                  |                                                                                                                                                                                            |                                        |                         |                         |
|                  |                                                                                                                                                                                            |                                        |                         |                         |
|                  |                                                                                                                                                                                            |                                        |                         |                         |
|                  |                                                                                                                                                                                            |                                        |                         |                         |
|                  |                                                                                                                                                                                            |                                        |                         |                         |
| ĥ                |                                                                                                                                                                                            |                                        |                         |                         |
|                  |                                                                                                                                                                                            |                                        |                         |                         |
|                  |                                                                                                                                                                                            | $\frown$                               |                         |                         |
|                  |                                                                                                                                                                                            |                                        |                         |                         |
|                  |                                                                                                                                                                                            |                                        |                         |                         |
|                  |                                                                                                                                                                                            |                                        |                         |                         |
|                  |                                                                                                                                                                                            |                                        |                         |                         |
|                  |                                                                                                                                                                                            |                                        |                         |                         |
|                  |                                                                                                                                                                                            |                                        |                         |                         |
| 2                |                                                                                                                                                                                            |                                        |                         |                         |
|                  |                                                                                                                                                                                            |                                        |                         |                         |
|                  |                                                                                                                                                                                            |                                        |                         |                         |
|                  |                                                                                                                                                                                            |                                        |                         |                         |
|                  |                                                                                                                                                                                            |                                        |                         |                         |
|                  |                                                                                                                                                                                            |                                        |                         |                         |
|                  |                                                                                                                                                                                            |                                        |                         | •                       |
|                  |                                                                                                                                                                                            |                                        |                         |                         |
|                  |                                                                                                                                                                                            |                                        |                         |                         |
|                  |                                                                                                                                                                                            |                                        |                         |                         |
|                  |                                                                                                                                                                                            |                                        |                         |                         |
|                  |                                                                                                                                                                                            |                                        |                         |                         |
|                  |                                                                                                                                                                                            |                                        |                         |                         |
|                  |                                                                                                                                                                                            |                                        |                         |                         |
| J                |                                                                                                                                                                                            | J                                      |                         | _                       |
|                  |                                                                                                                                                                                            |                                        |                         |                         |
|                  |                                                                                                                                                                                            |                                        |                         |                         |
|                  |                                                                                                                                                                                            |                                        |                         |                         |
|                  |                                                                                                                                                                                            |                                        |                         |                         |
| CLO              | OSED                                                                                                                                                                                       |                                        |                         |                         |
|                  |                                                                                                                                                                                            |                                        |                         |                         |
|                  |                                                                                                                                                                                            |                                        |                         |                         |
|                  |                                                                                                                                                                                            |                                        |                         |                         |
|                  |                                                                                                                                                                                            |                                        |                         |                         |
|                  | UNLESS OTHERWISE SPE                                                                                                                                                                       | <u>CIFIED:</u>                         | 811 BLUE HIL            | LS AVE. SIZE            |
|                  | ALL THREADS TO BE CLASS 2 COUNTERSINK ALL TAPPED HOL DEBURR HOLES AND BREAK SH4 STAMP, ETCH, OR MARK DRAWIN NUMBER AND REVISION LETTER A NON-CRITICAL SURFACE. SURFACE FINISH TO BE 63 RMS | ES<br>RP EDGES<br>IG<br>ON<br>TITLE:   | N 8 /// 000.010.0020/// |                         |
|                  |                                                                                                                                                                                            | JUM                                    | PSEAT OTTOMA            | N                       |
|                  | - TOLERANCES: .X ± .1<br>.XX ± .01<br>.XXX ± .005<br>.XXXX ± .0005<br>X° ± 1°<br>.X° ± 5°                                                                                                  | MATERIAL                               | su                      | RFACE TREATMENT         |
| QTY NEXT ASSEMBL | CAD Solidworks 3rd ANGLE PRC                                                                                                                                                               |                                        | 4-30-08                 |                         |
| APPLICATION      |                                                                                                                                                                                            | ENGINEER                               | CHECKED BY SC/          | 1:8 SHEET 1 OF 1<br>REV |