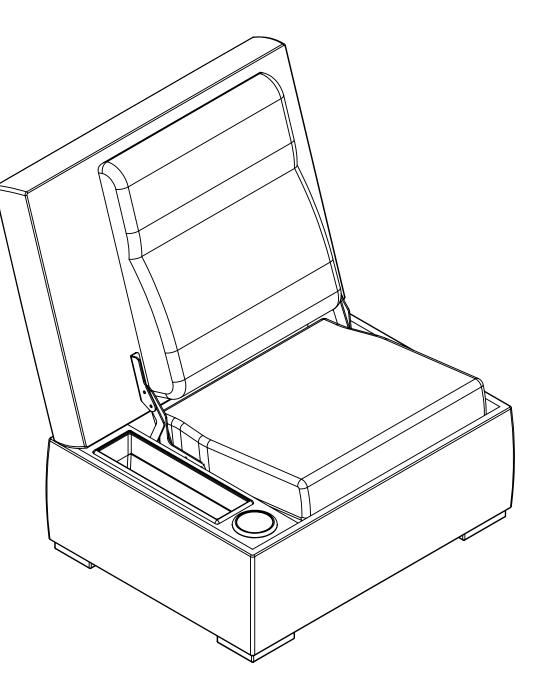

7

D

С

Α

8

OPEN

6





5





APPLICATION

3

4

| 1                | 2                                                                                                                                                                                          | 1                                      | 1                       |                         |
|------------------|--------------------------------------------------------------------------------------------------------------------------------------------------------------------------------------------|----------------------------------------|-------------------------|-------------------------|
|                  | REV.