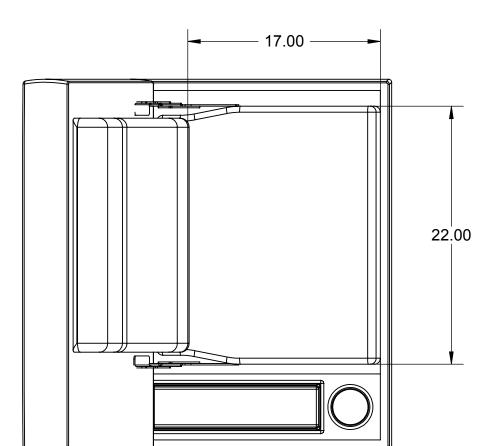

7

D

С

Α

8

OPEN

6





5





APPLICATION

3

4

| 1                | 2                                                                                                                                                                                          | 1                                      | 1                       |                         |
|------------------|--------------------------------------------------------------------------------------------------------------------------------------------------------------------------------------------|----------------------------------------|-------------------------|-------------------------|
|                  | REV.