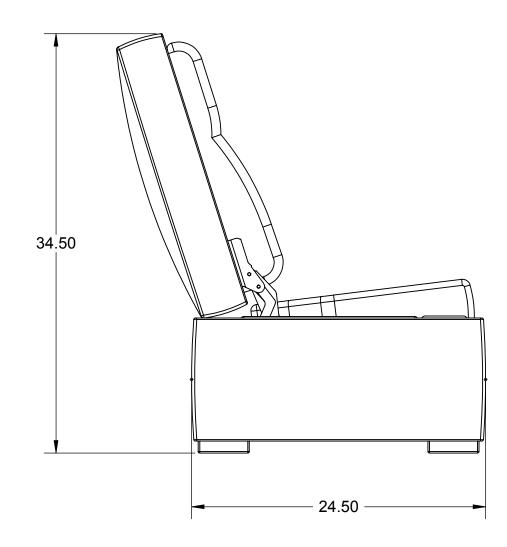

7

D

С

Α

8

OPEN

6





5





APPLICATION

3

4

| 1                | 2                                                                                                                                                                                          | 1                                      | 1                       |                         |
|------------------|--------------------------------------------------------------------------------------------------------------------------------------------------------------------------------------------|----------------------------------------|-------------------------|-------------------------|
|                  | REV.