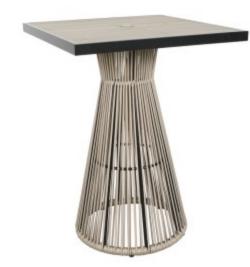

Product No: 8509-3221-WE

Name: Cove 32" Square Bar Table

Collection: Cove

Material: SOL Rope™

Weight: 41 lbs

Dimensions: 32"W x 32" x 41.5"H

**Detail:** The Cove table collection is modern and eye catching with a SOL Teak<sup>™</sup> top and a SOL Rope<sup>™</sup> base. The Cove table collection provides a variety of sizes and heights to allow customization of any space. Mix and match Natural or Weathered SOL Teak<sup>™</sup> top finishes with Taupe or Charcoal SOL Rope<sup>™</sup> bases. Picture shown in Weathered SOL Teak<sup>™</sup> top and Taupe SOL Rope<sup>™</sup> finish.