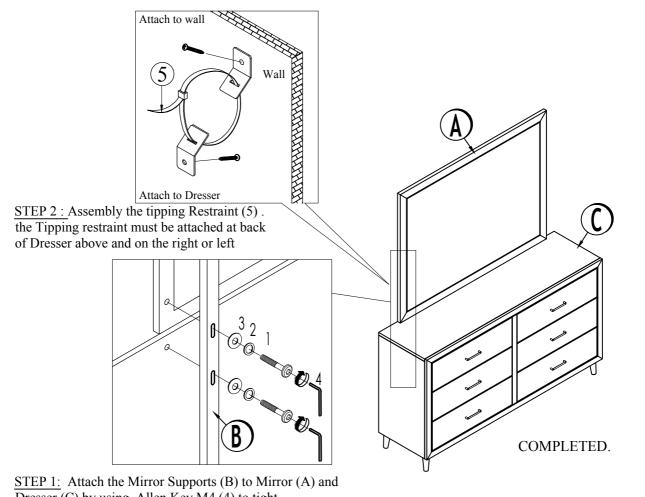

| PARTS LIST |                |      |             |       |  |  |  |
|------------|----------------|------|-------------|-------|--|--|--|
| NO.        | PART DESC.     | PART | CODE        | QTY   |  |  |  |
| Α          | MIRROR         |      | MC400MR     | 1 pc  |  |  |  |
| В          | MIRROR SUPPORT |      | PMC400MRSLT | 2 pcs |  |  |  |
| С          | DRESSER        |      | MC400DR     | 1 pc  |  |  |  |

| HARDWARE LIST |                   |          |           |            |       |  |  |  |
|---------------|-------------------|----------|-----------|------------|-------|--|--|--|
| NO.           | HARDWARE DESC.    | PART     | SIZE      | CODE       | QTY   |  |  |  |
| 1             | ALLEN BOLT        | <b>0</b> | M6 x 35mm | PMC400MRHW | 8 pcs |  |  |  |
| 2             | SPRING WASHER     | 0        | M8        |            | 8 pcs |  |  |  |
| 3             | FLAT WASHER       | 0        | M8 x 18mm |            | 8 pcs |  |  |  |
| 4             | ALLEN KEY         |          | M4        |            | 1 pc  |  |  |  |
| 5             | TIPPING RESTRAINT | Þ        |           | PMC400ATKT | 1 pc  |  |  |  |

STEP 1: Attach the Mirror Supports (B) to Mirror (A) and Dresser (C) by using Allen Key M4 (4) to tight Flat Washer (3), Spring Washer (2) and Allen Bolt (1).