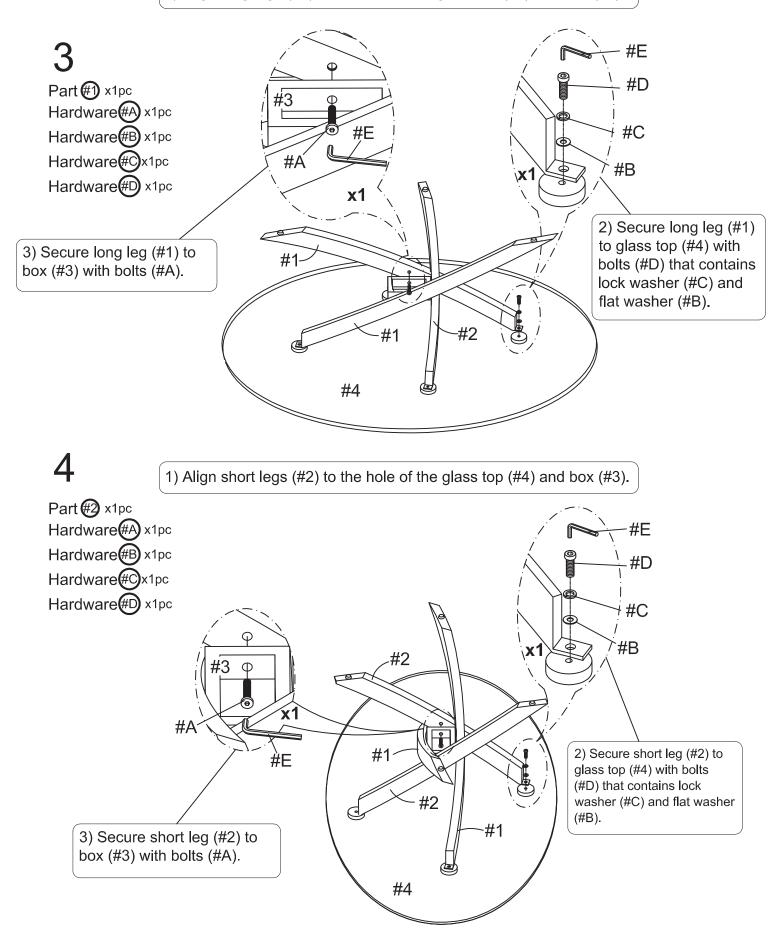

## ASSEMBLY INSTRUCTIONS

## ASSEMBLY INSTRUCTIONS

1) Align long legs (#1) to the hole of the glass top (#4) and box (#3).