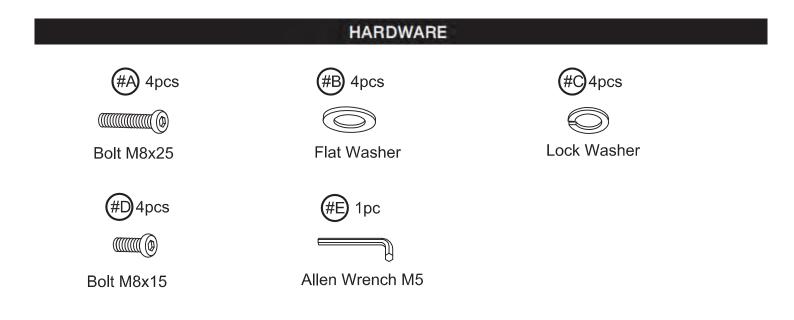

#### PARTS

# CM4241C Points 2 cartons

| Carton    | Designation | Part   | Hardware                |
|-----------|-------------|--------|-------------------------|
| CM4241C-1 | Glass Top   |        |                         |
| CM4241C-2 | Long Leg    | ·      | #A                      |
|           | Short Leg   | ,      | #C 4pcs                 |
|           | Box         | 0<br>0 | #D ((()) 4pcs<br>#E 1pc |