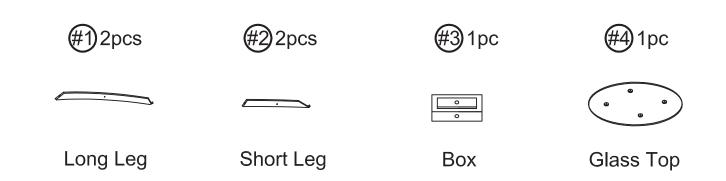

#### PARTS

# CM4241C Points 2 cartons

| Carton    | Designation | Part   | Hardware                |
|-----------|-------------|--------|-------------------------|
| CM4241C-1 | Glass Top   |        |                         |
| CM4241C-2 | Long Leg    | ·      | #A                      |
|           | Short Leg   | ,      | #C 4pcs                 |
|           | Box         | 0<br>0 | #D ((()) 4pcs<br>#E 1pc |