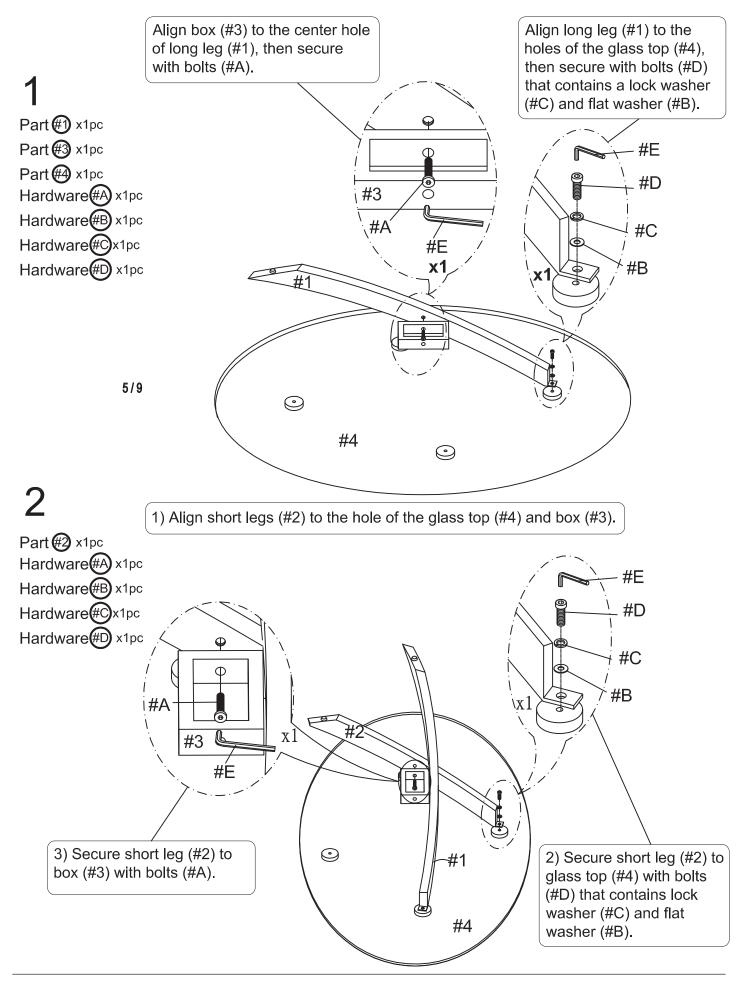

## ASSEMBLY INSTRUCTIONS

## ASSEMBLY INSTRUCTIONS

1) Align long legs (#1) to the hole of the glass top (#4) and box (#3).