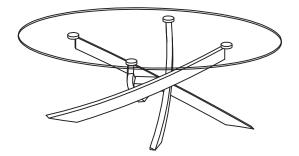

## ASSEMBLY INSTRUCTIONS

## ASSEMBLY INSTRUCTIONS

1) Align long legs (#1) to the hole of the glass top (#4) and box (#3).