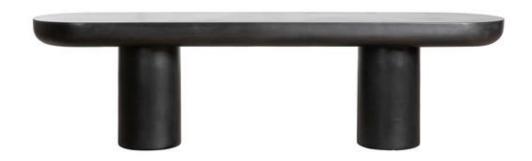

## **ROCCA BENCH**

ZT-1037-02

Stone simplicity meets dreamy darkness. Made of black cement reinforced with fiberglass fibres and a metal frame, the Rocca collection's elemental designs place the materials center stage. With a monolithic contemporary look, this bench's supportive pillars and slab seat serve both drama and domestic comfort. Perfect for pairings, combine this bench with other pieces from the Rocca collection for the full effect.