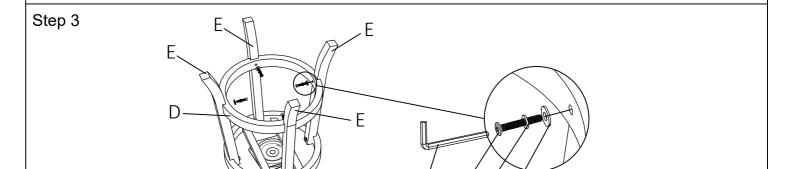

| BACKREST       |        | 1 PC  | 1   | SHORT BOLTS 1/4"x1"         |        | 4 PCS  |  |
| В   | SEAT           |        | 1 PC  | 2   | MEDIUM BOLTS 1/4"x1-3/4"    |        | 10 PCS |  |
| С   | SEAT FRAME     |        | 1 PC  | 3   | LONG BOLTS 1/4"x2-1/8"      |        | 4 PCS  |  |
|     |                |        |       | 4   | SPRING WASHERS 1/4" DIA     |        | 18 PCS |  |
| D   | ROUND FOOTREST |        | 1 PC  | _   | 51 A T 14/A OLUEDO 4/48 DIA |        | 18 PCS |  |
|     |                |        |       | 5   | FLAT WASHERS 1/4" DIA       |        | 101 00 |  |
| E   | LEG            |        | 4 PCS | 6   | ALLEN WRENCH 1/4"           |        | 1 PC   |  |



Step 2 Do NOT tighten all bolts till footrest is assembled in Step 3



Page 1

## **ASSEMBLY INSTRUCTIONS**