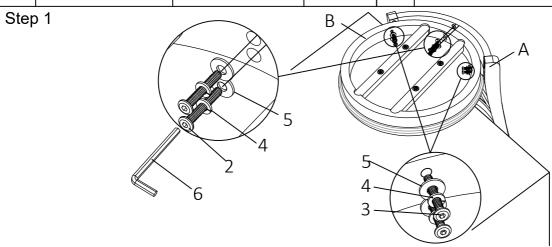

PARTS LIST HARDWARE LIST

|     | 1,1110 2.01    |        |       |     | TIVILE VIVILLE EIGT         |        |        |  |
|-----|----------------|--------|-------|-----|-----------------------------|--------|--------|--|
| NO: | COMPONENT      | SKETCH | Q'TY  | NO: | COMPONENT                   | SKETCH | Q'TY   |  |
| А   | BACKREST       |        | 1 PC  | 1   | SHORT BOLTS 1/4"x1"         |        | 4 PCS  |  |
| В   | SEAT           |        | 1 PC  | 2   | MEDIUM BOLTS 1/4"x1-3/4"    |        | 10 PCS |  |
| С   | SEAT FRAME     |        | 1 PC  | 3   | LONG BOLTS 1/4"x2-1/8"      |        | 4 PCS  |  |
|     |                |        |       | 4   | SPRING WASHERS 1/4" DIA     |        | 18 PCS |  |
| D   | ROUND FOOTREST |        | 1 PC  | _   | 51 A T 14/A OLUEDO 4/48 DIA |        | 18 PCS |  |
|     |                |        |       | 5   | FLAT WASHERS 1/4" DIA       |        | 101 00 |  |
| E   | LEG            |        | 4 PCS | 6   | ALLEN WRENCH 1/4"           |        | 1 PC   |  |