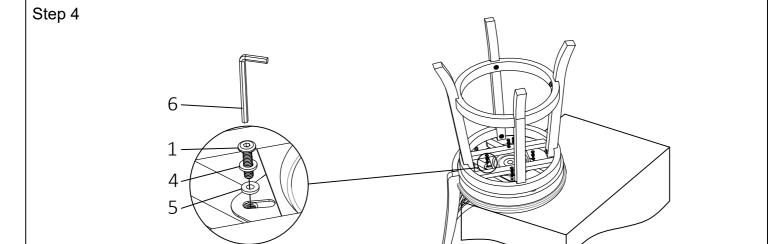

BACKREST       |        | 1 PC  | 1   | SHORT BOLTS 1/4"x1"         |        | 4 PCS  |  |
| В   | SEAT           |        | 1 PC  | 2   | MEDIUM BOLTS 1/4"x1-3/4"    |        | 10 PCS |  |
| С   | SEAT FRAME     |        | 1 PC  | 3   | LONG BOLTS 1/4"x2-1/8"      |        | 4 PCS  |  |
|     |                |        |       | 4   | SPRING WASHERS 1/4" DIA     |        | 18 PCS |  |
| D   | ROUND FOOTREST |        | 1 PC  | _   | 51 A T 14/A OLUEDO 4/48 DIA |        | 18 PCS |  |
|     |                |        |       | 5   | FLAT WASHERS 1/4" DIA       |        | 101 00 |  |
| E   | LEG            |        | 4 PCS | 6   | ALLEN WRENCH 1/4"           |        | 1 PC   |  |



Step 2 Do NOT tighten all bolts till footrest is assembled in Step 3



Page 1

## **ASSEMBLY INSTRUCTIONS**