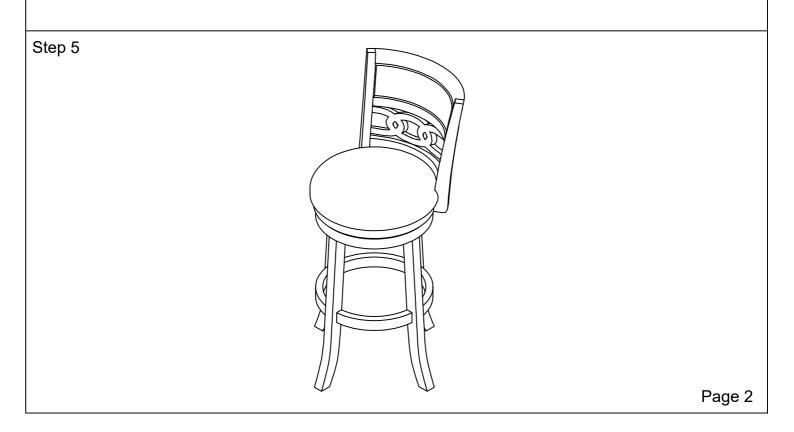

CKREST       |        | 1 PC  | 1   | SHORT BOLTS 1/4"x1"         |        | 4 PCS  |  |
| В   | SEAT           |        | 1 PC  | 2   | MEDIUM BOLTS 1/4"x1-3/4"    |        | 10 PCS |  |
| С   | SEAT FRAME     |        | 1 PC  | 3   | LONG BOLTS 1/4"x2-1/8"      |        | 4 PCS  |  |
|     |                |        |       | 4   | SPRING WASHERS 1/4" DIA     |        | 18 PCS |  |
| D   | ROUND FOOTREST |        | 1 PC  | _   | 51 A T 14/A OLUEDO 4/48 DIA |        | 18 PCS |  |
|     |                |        |       | 5   | FLAT WASHERS 1/4" DIA       |        | 101 00 |  |
| E   | LEG            |        | 4 PCS | 6   | ALLEN WRENCH 1/4"           |        | 1 PC   |  |



Step 2 Do NOT tighten all bolts till footrest is assembled in Step 3



Page 1

## **ASSEMBLY INSTRUCTIONS**