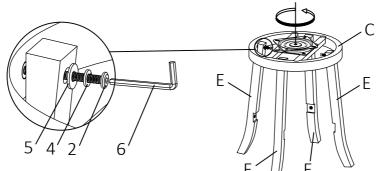

| SKETCH | Q'TY   |  |
| А   | BACKREST       |        | 1 PC  | 1   | SHORT BOLTS 1/4"x1"         |        | 4 PCS  |  |
| В   | SEAT           |        | 1 PC  | 2   | MEDIUM BOLTS 1/4"x1-3/4"    |        | 10 PCS |  |
| С   | SEAT FRAME     |        | 1 PC  | 3   | LONG BOLTS 1/4"x2-1/8"      |        | 4 PCS  |  |
|     |                |        |       | 4   | SPRING WASHERS 1/4" DIA     |        | 18 PCS |  |
| D   | ROUND FOOTREST |        | 1 PC  | _   | 51 A T 14/A OLUEDO 4/48 DIA |        | 18 PCS |  |
|     |                |        |       | 5   | FLAT WASHERS 1/4" DIA       |        | 101 00 |  |
| E   | LEG            |        | 4 PCS | 6   | ALLEN WRENCH 1/4"           |        | 1 PC   |  |



Step 2 Do NOT tighten all bolts till footrest is assembled in Step 3



Page 1

## **ASSEMBLY INSTRUCTIONS**