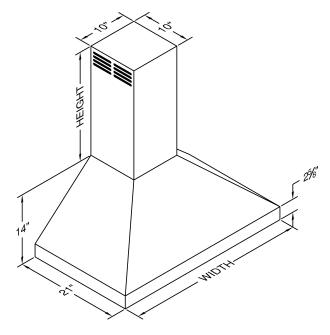

Special Notes: Halogen lights. This model is not available with heat lamps. Shown with ARS duct cover (sold separately). ARS duct covers are available in 8' & 9' ceiling sizes.

| WIDTH:    | 36" |
|-----------|-----|
| DEPTH:    | 21" |
| HEIGHT:   | 14" |
| CFM:      | n/a |
| SONES:    | n/a |
| AMPS:     | 3.5 |
| # LIGHTS: | 2   |