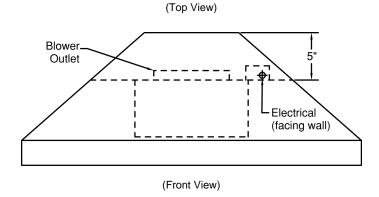

Special Notes: Halogen lights. This model is not available with heat lamps. Shown with ARS duct cover (sold separately). ARS duct covers are available in 8' & 9' ceiling sizes.

| WIDTH:    | 36" |
|-----------|-----|
| DEPTH:    | 21" |
| HEIGHT:   | 14" |
| CFM:      | n/a |
| SONES:    | n/a |
| AMPS:     | 3.5 |
| # LIGHTS: | 2   |



## **CONNECTION DIAGRAM**





## **REC. MOUNTING HEIGHT\***



\* Exceeding recommended mounting height may compromise performance.

## **ELECTRICAL/MECHANICAL SPECIFICATIONS FOR BLOWER UNIT**

| MODEL      | VOLTS | AMPS+ | HZ | RPM  | CFM SP@0.0" | EQUIV CFM\$ | CFM SP@0.1" | CFM SP@0.2" | CFM SP@0.3" | MIN. ROUND<br>DUCT SIZE | SONES# |
|------------|-------|-------|----|------|-------------|-------------|-------------|-------------|-------------|-------------------------|--------|
| K250 (ARS) | 115   | 3.5   | 60 | 1550 | n/a         | n/a         | n/a         | n/a         | n/a         | n/a                     | n/a    |

<sup>+</sup> This model is equipped with halogen lighting: (2 lights: 30" - 41", 3 lights: 42" - 48").