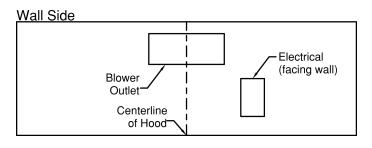

Special Notes: Halogen lights. This model is not available with heat lamps. Shown with ARS duct cover (sold separately). ARS duct covers are available in 8' & 9' ceiling sizes.

| WIDTH:    | 36" |
|-----------|-----|
| DEPTH:    | 21" |
| HEIGHT:   | 14" |
| CFM:      | n/a |
| SONES:    | n/a |
| AMPS:     | 3.5 |
| # LIGHTS: | 2   |



## **CONNECTION DIAGRAM**





## **REC. MOUNTING HEIGHT\***



\* Exceeding recommended mounting height may compromise performance.

## **ELECTRICAL/MECHANICAL SPECIFICATIONS FOR BLOWER UNIT**

| MODEL      | VOLTS | AMPS+ | HZ | RPM  | CFM SP@0.0" | EQUIV CFM\$ | CFM SP@0.1" | CFM SP@0.2" | CFM SP@0.3" | MIN. ROUND<br>DUCT SIZE | SONES# |
|------------|-------|-------|----|------|-------------|-------------|-------------|-------------|-------------|-------------------------|--------|
| K250 (ARS) | 115   | 3.5   | 60 | 1550 | n/a         | n/a         | n/a         | n/a         | n/a         | n/a                     | n/a    |

<sup>+</sup> This model is equipped with halogen lighting: (2 lights: 30" - 41", 3 lights: 42" - 48").