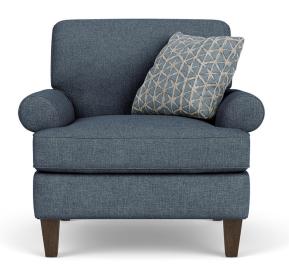

StandardOptional

| PRODUCT DIMENSIONS | OVERALL |       |       | SEAT   |       |       |               |
|--------------------|---------|-------|-------|--------|-------|-------|---------------|
|                    | Height  | Width | Depth | Height | Width | Depth | Arm<br>Height |
| <b>Sofa</b><br>-31 | 36"     | 82"   | 37"   | 21"    | 67"   | 22"   | 24"           |
| Loveseat<br>-20    | 36"     | 58"   | 37"   | 21"    | 43"   | 22"   | 24"           |
| Chair<br>-10       | 36"     | 38"   | 37"   | 21"    | 23"   | 22"   | 24"           |
| Ottoman<br>-08     | 19"     | 28"   | 22"   |        |       |       |               |