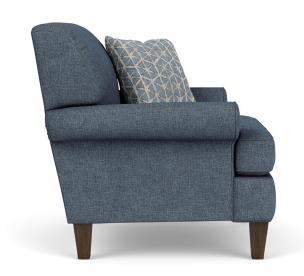

## Venture | 5654

| 31<br>20<br>10 | 08 | FEATURES                                     |
|----------------|----|----------------------------------------------|
|                |    | Flexsteel Spring Unit                        |
| •              |    | C-Flex                                       |
|                | •  | Sinuous Wire                                 |
|                |    | Back Construction                            |
| •              |    | Attached                                     |
|                |    | Seat Cushion(s)                              |
| •              | •  | Luxury (LC)                                  |
| 0              |    | Plush (PC)                                   |
|                |    | Tailoring                                    |
| 0              |    | Arm Covers                                   |
|                |    |                                              |
|                |    | Wood Finish                                  |
| •              | •  | Florentine (F)                               |
|                |    | All other wood finish options are available. |