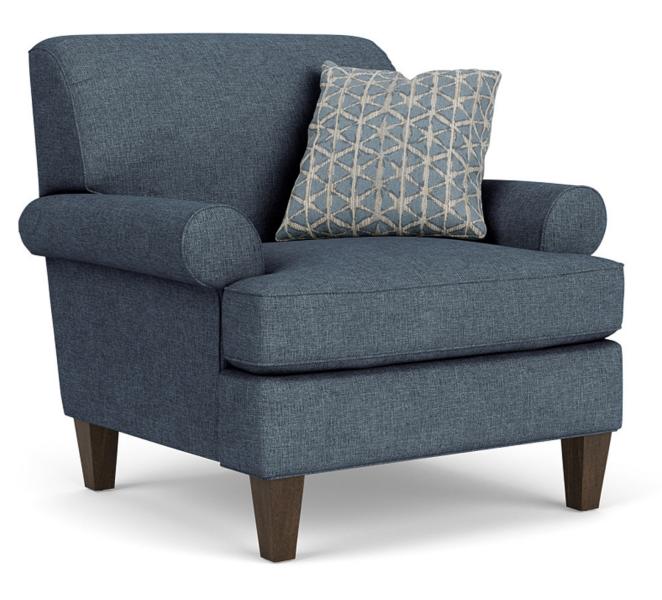

5654-10 in Fabric 818-40

5654-10 in Fabric 818-40

5654-10 in Fabric 818-40

FLEXSTEEL®

© Flexsteel Industries, Inc. | Last Updated 07/20/2023

Venture | 5654

## **Accent Pillows Included:**

Chair with 08P-91 (1) Loveseat with 08P-91 (2) Sofa with 08P-91 (2)