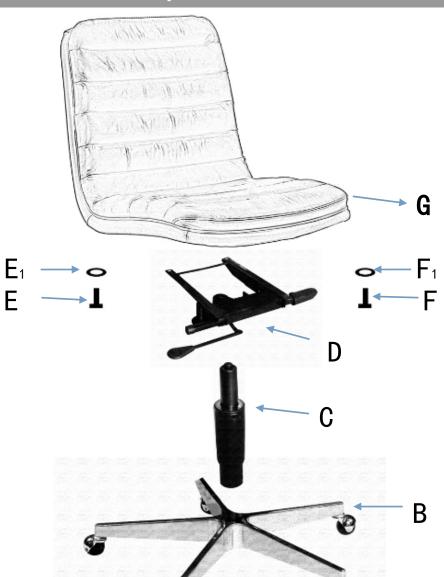

## Assembly Instructions

IMPORTANT: DO NOT TIGHTEN BOLTS AND SCREWS FULLY UNTIL YOU HAVE COMPLETED THE FINAL ASSEMBLY.

- 1. Carefully remove the 5 STAR BASE(B) from the carton. The base is located behind the fiberboard that is behind the chair UNIT SEATING(G).
- 2. Put 5 CASTERS (A) into the holes of 5 STAR BASE (B).
- 3. Insert GAS LIFT (C) to the center hole top of 5 STAR BASE (B).
- 4. Attach SEAT PLATE (D) to the Unit Seating(G) by using 4 SCREWS (E and F) with 4 FLAT WASHERS (E1 and F1).
- 5. Insert the pre-assembled seat unit onto the gas lift to finish the final assembly.
- 6. Be sure that all the screws are fully tightened before using.