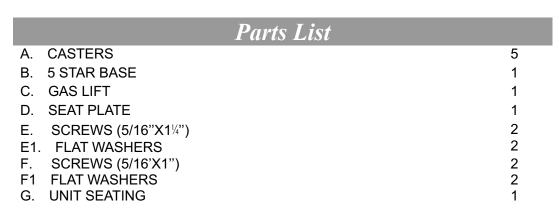

## Assembly Instructions

IMPORTANT: DO NOT TIGHTEN BOLTS AND SCREWS FULLY UNTIL YOU HAVE COMPLETED THE FINAL ASSEMBLY.

- 1. Carefully remove the 5 STAR BASE(B) from the carton. The base is located behind the fiberboard that is behind the chair UNIT SEATING(G).
- 2. Put 5 CASTERS (A) into the holes of 5 STAR BASE (B).
- 3. Insert GAS LIFT (C) to the center hole top of 5 STAR BASE (B).
- 4. Attach SEAT PLATE (D) to the Unit Seating(G) by using 4 SCREWS (E and F) with 4 FLAT WASHERS (E1 and F1).
- 5. Insert the pre-assembled seat unit onto the gas lift to finish the final assembly.
- 6. Be sure that all the screws are fully tightened before using.