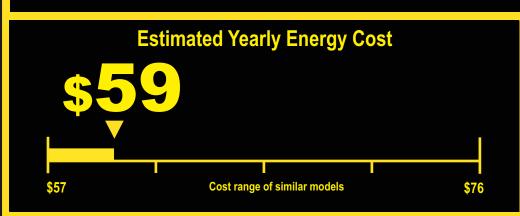

**489** kWh
Estimated Yearly Electricity Use

- Your cost will depend on your utility rates and use.
- Both cost ranges based on models of similar size capacity.
- Models with similar features have automatic defrost, top mounted freezer, and without an automatic ice maker.
- Estimated energy cost based on a national average electricity cost of 12 cents per kWh.