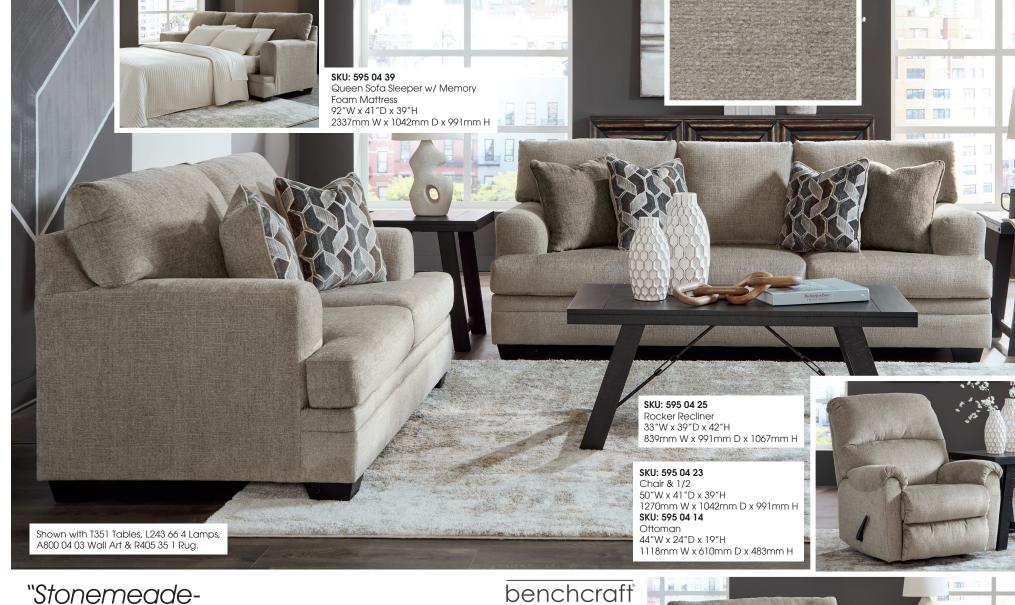

## "Stonemeade-Taupe" 595 04

100% Polyester Cleaning Code: WS SKU: 595 04 38

Sofa

92"W x 41"D x 39"H 2337mm W x 1042mm D x 991mm H

### SKU: 595 04 35

Loveseat 67"W x 41"D x 39"H 1702mm W x 1042mm D x 991mm H

### SKU: 595 04 25

Rocker Recliner 33"W x 39"D x 42"H 839mm W x 991mm D x 1067mm H