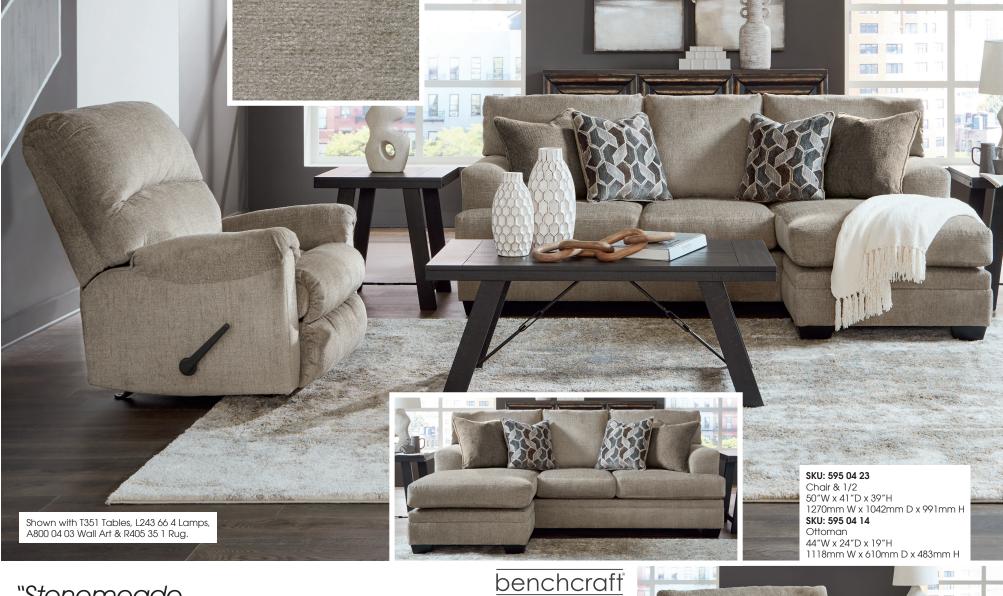

## SKU: 595 04 18

Sofa Chaise 92"W x 62"D x 39"H 2337mm W x 1575mm D x 991mm H

- Seats and back spring rails are cut from mixed hardwood and engineered lumber
- All fabrics are pre-approved for wearability and durability against AHFA standards
- Cushions are constructed of low melt fiber wrapped over high quality foam
- The loose reversible seat cushions and attached back cushions
- Upholstered in a ultra soft crosshatch Chenille Polyester upholster fabric
- Features exposed Tri-Block accent feet with faux wood finish
- Sofa Chaise (-18) features a reversible cushion that can be placed on Left or Right arm facing to fit any room
- Platform foundation system resists sagging 3x better than spring system after 20,000 testing cycles by providing more even support
- Smooth platform foundation maintains tight, wrinkle-free look without dips or sags that can occur over time with sinuous spring foundations