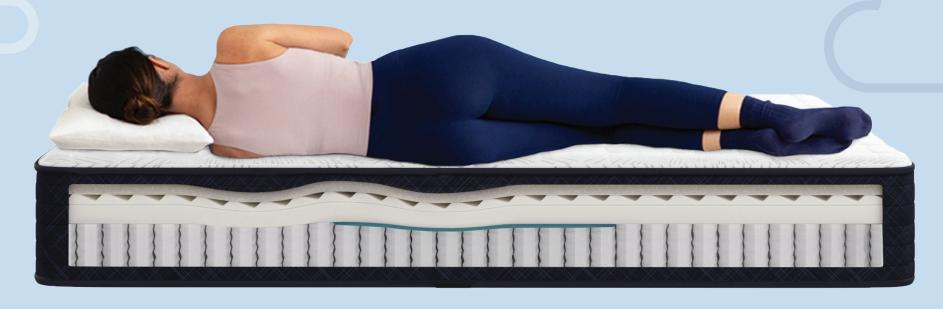

## **ADORE AZUL**

Medium
10.5" Profile

EXTRA FIRM **MEDIUM** PLUSH ULTRA PLUSH

Featuring an **825-coil density system**, this supportive mattress offers **zoned comfort** and **pressure relief where you need it**—with upgrades available for even more cooling, comfort, and support.

## PillowSoft® Aire

Soft foam provides enhanced cushioning for exceptional comfort and promotes airflow through its unique, gently rippling design.

## **Gel Band Support**

Gel foam lumbar support band provides support for the lower back and hips.

## **Custom Support Coil System**

This 825-coil density system provides contouring, cradling support and minimizes motion transfer.