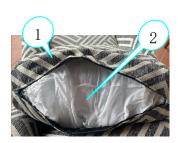

## REPLACEMENT PART DESCRIPTION FORM MODEL #: A3000641

|       |                                          |          |        |         |        | <del>_</del>                                           |      |                    |     |
|-------|------------------------------------------|----------|--------|---------|--------|--------------------------------------------------------|------|--------------------|-----|
|       |                                          |          |        |         | :      |                                                        |      | FACTORY USE ONLY!! |     |
| PART# | DESCRIPTION                              | USED ON: | MRP#   | PRICE ¥ | FOB \$ | MATERIAL                                               | QTY. | PACK               | P/M |
| 1     | Pillow Cover(w/Ziipper)(670x550x200mm)   | A3000641 | R77458 |         |        | Fabric Content:<br>100% Polyester<br>Cleaning Code: MW | 1    | В                  | М   |
| 2     | Pillow Core (670x550x200mm)              | A3000641 | R77459 |         |        | Fiber+Non-Woven Fabric                                 | 1    | В                  | М   |
| 3     | T-Nut (1/4in x 15mm)                     | A3000641 | R31779 |         |        | Metal                                                  | 4    | G                  | Р   |
| 4     | Washer (D=47mm)                          | A3000641 | R77460 |         |        | Plastic                                                | 4    | G                  | Р   |
| 5     | Leg(w/Connector+#8x45mm Screws)(L=195mm) | A3000641 | R77461 |         |        | Wood                                                   | 4    | F                  | Р   |