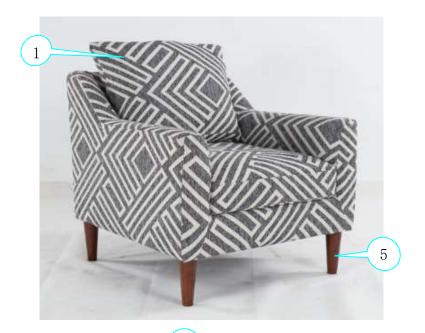

## REPLACEMENT PART DESCRIPTION FORM MODEL #: A3000641

|       |                                          |          |        |         |        | <del>_</del>                                           |      |                    |     |
|-------|------------------------------------------|----------|--------|---------|--------|--------------------------------------------------------|------|--------------------|-----|
|       |                                          |          |        |         | :      |                                                        |      | FACTORY USE ONLY!! |     |
| PART# | DESCRIPTION                              | USED ON: | MRP#   | PRICE ¥ | FOB \$ | MATERIAL                                               | QTY. | PACK               | P/M |
| 1     | Pillow Cover(w/Ziipper)(670x550x200mm)   | A3000641 | R77458 |         |        | Fabric Content:<br>100% Polyester<br>Cleaning Code: MW | 1    | В                  | М   |
| 2     | Pillow Core (670x550x200mm)              | A3000641 | R77459 |         |        | Fiber+Non-Woven Fabric                                 | 1    | В                  | М   |
| 3     | T-Nut (1/4in x 15mm)                     | A3000641 | R31779 |         |        | Metal                                                  | 4    | G                  | Р   |
| 4     | Washer (D=47mm)                          | A3000641 | R77460 |         |        | Plastic                                                | 4    | G                  | Р   |
| 5     | Leg(w/Connector+#8x45mm Screws)(L=195mm) | A3000641 | R77461 |         |        | Wood                                                   | 4    | F                  | Р   |