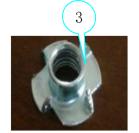

## REPLACEMENT PART DESCRIPTION FORM MODEL #: A3000641

|       |                                          |          |        |         |        | <del>_</del>                                           |      |                    |     |
|-------|------------------------------------------|----------|--------|---------|--------|--------------------------------------------------------|------|--------------------|-----|
|       |                                          |          |        |         | :      |                                                        |      | FACTORY USE ONLY!! |     |
| PART# | DESCRIPTION                              | USED ON: | MRP#   | PRICE ¥ | FOB \$ | MATERIAL                                               | QTY. | PACK               | P/M |
| 1     | Pillow Cover(w/Ziipper)(670x550x200mm)   | A3000641 | R77458 |         |        | Fabric Content:<br>100% Polyester<br>Cleaning Code: MW | 1    | В                  | М   |
| 2     | Pillow Core (670x550x200mm)              | A3000641 | R77459 |         |        | Fiber+Non-Woven Fabric                                 | 1    | В                  | М   |
| 3     | T-Nut (1/4in x 15mm)                     | A3000641 | R31779 |         |        | Metal                                                  | 4    | G                  | Р   |
| 4     | Washer (D=47mm)                          | A3000641 | R77460 |         |        | Plastic                                                | 4    | G                  | Р   |
| 5     | Leg(w/Connector+#8x45mm Screws)(L=195mm) | A3000641 | R77461 |         |        | Wood                                                   | 4    | F                  | Р   |