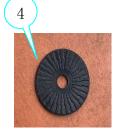

## REPLACEMENT PART DESCRIPTION FORM MODEL #: A3000641

|       |                                          |          |        |         |        | <del>_</del>                                           |      |                    |     |
|-------|------------------------------------------|----------|--------|---------|--------|--------------------------------------------------------|------|--------------------|-----|
|       |                                          |          |        |         | :      |                                                        |      | FACTORY USE ONLY!! |     |
| PART# | DESCRIPTION                              | USED ON: | MRP#   | PRICE ¥ | FOB \$ | MATERIAL                                               | QTY. | PACK               | P/M |
| 1     | Pillow Cover(w/Ziipper)(670x550x200mm)   | A3000641 | R77458 |         |        | Fabric Content:<br>100% Polyester<br>Cleaning Code: MW | 1    | В                  | М   |
| 2     | Pillow Core (670x550x200mm)              | A3000641 | R77459 |         |        | Fiber+Non-Woven Fabric                                 | 1    | В                  | М   |
| 3     | T-Nut (1/4in x 15mm)                     | A3000641 | R31779 |         |        | Metal                                                  | 4    | G                  | Р   |
| 4     | Washer (D=47mm)                          | A3000641 | R77460 |         |        | Plastic                                                | 4    | G                  | Р   |
| 5     | Leg(w/Connector+#8x45mm Screws)(L=195mm) | A3000641 | R77461 |         |        | Wood                                                   | 4    | F                  | Р   |