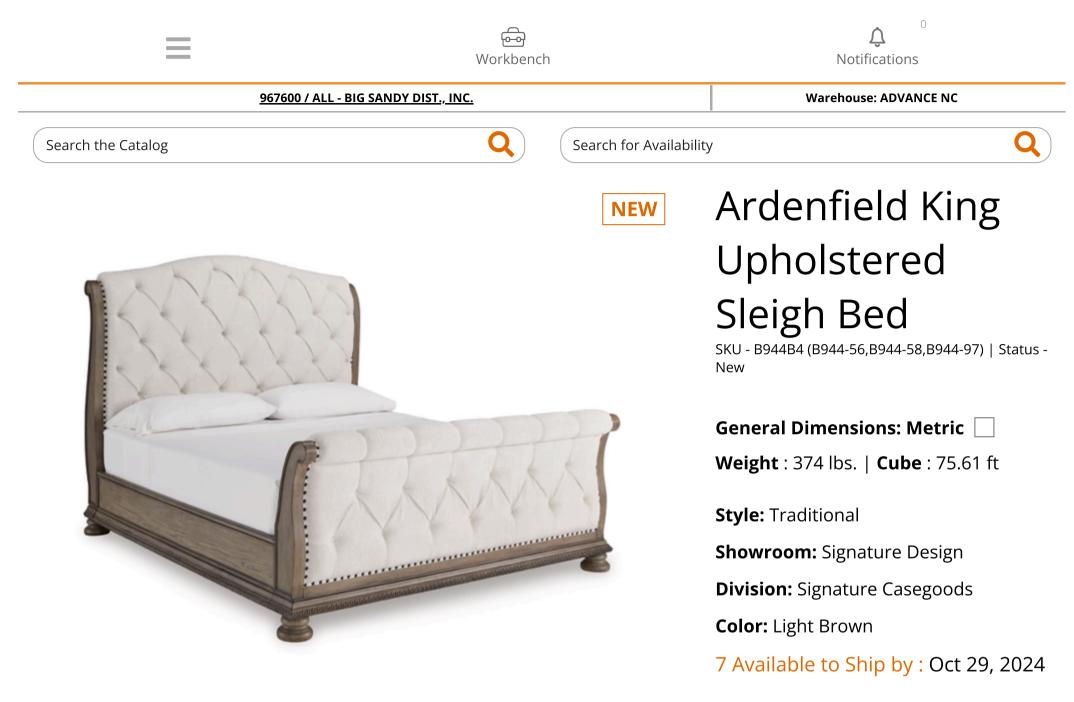

# **PRODUCT DESCRIPTION**

Merging traditional elegance with modern comfort, this king upholstered sleigh bed takes your bedroom retreat to the next level. It radiates timeless sophistication with its shapely curves, glazed antiqued-look finish and tufted cushions. Talk about stunning refinement.

- Includes upholstered sleigh headboard, upholstered sleigh footboard, sleigh rails and slats
- Made with solid wood frames, solid wood blocking and foam
- Light brown finish with glazed antiqued look
- Polyester upholstery
- Nailhead trim with aged bronze-tone finish
- Foundation/box spring required, sold separately
- Mattress available, sold separately
- Assembly required

Weight : 374 lbs. | Cube : 75.61 ft