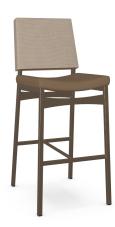

## Kenzo

#### **Available in February**

Non swivel stool

**SKU** - 40363-30/69GUNC

#### **Details and Dimensions**

Material: Upholstered seat and seagrass backrest

The Kenzo stool will look great in your modern farmhouse, transitional or coastal-style kitchen. Its backrest made of hand-woven seagrass cord is a perfect match with today's interiors that emphasize natural and organic. Its curved and upholstered seat, along with its sturdy metal base, will ensure comfort and style in your welcoming home!

### **Dimensions**

| HEICHT                          | 46"     |
|---------------------------------|---------|
| BACKREST HEIGHT FROM SEAT       | 14 3/8" |
| FOOTREST HEIGHT FROM THE GROUND | 12 5/8" |
| SEAT DEPTH                      | 18"     |
| SEAT WIDTH                      | 18 1/4" |
| WIDTH                           | 19 1/4" |
| DEPTH                           | 23 3/4" |
| SEAT HEIGHT                     | 30 5/8" |