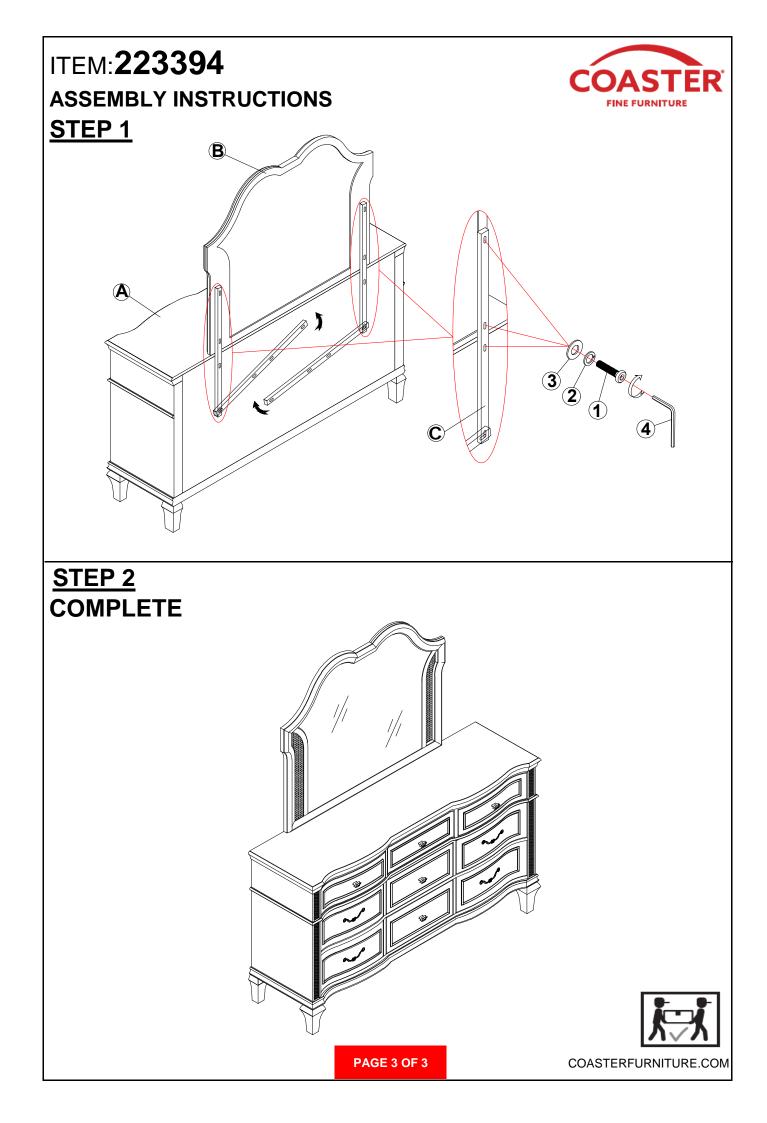

## ITEM:223394 **ASSEMBLY INSTRUCTIONS**

## **ASSEMBLY TIPS:**

- 1. Remove hardware from box and sort by size.
- 2. Please check to see that all hardware and parts are present prior to start of assembly.
- 3. Please follow attached instructions in the same sequence as numbered to assure fast & easy assembly.