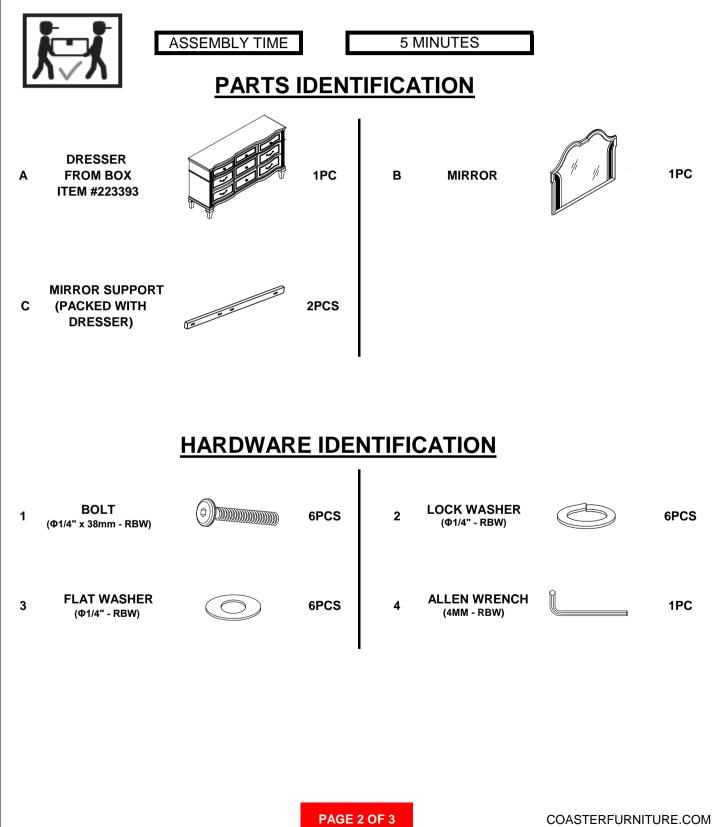

## **ASSEMBLY TIPS:**

- 1. Remove hardware from box and sort by size.
- 2. Please check to see that all hardware and parts are present prior to start of assembly.
- 3. Please follow attached instructions in the same sequence as numbered to assure fast & easy assembly.