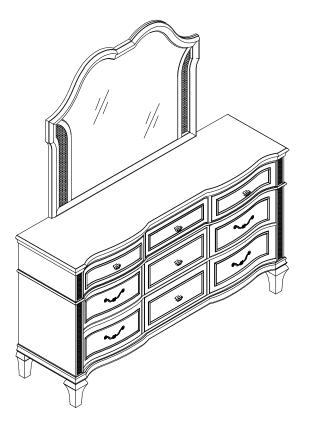

## ASSEMBLY INSTRUCTIONS COASTER FINE FURNITURE



Fine Furniture for every stage of life



REVISION 0 : 05/30/2022



COASTERFURNITURE.COM

## ITEM:223394 **ASSEMBLY INSTRUCTIONS**



## **ASSEMBLY TIPS:**

- 1. Remove hardware from box and sort by size.
- 2. Please check to see that all hardware and parts are present prior to start of assembly.
- 3. Please follow attached instructions in the same sequence as numbered to assure fast & easy assembly.



## WARNING!

1. Don't attempt to repair or modify parts that are broken or defective. Please contact the store immediately.

2. This product is for home use only and not intended for commercial establishments.







COASTERFURNITURE.COM