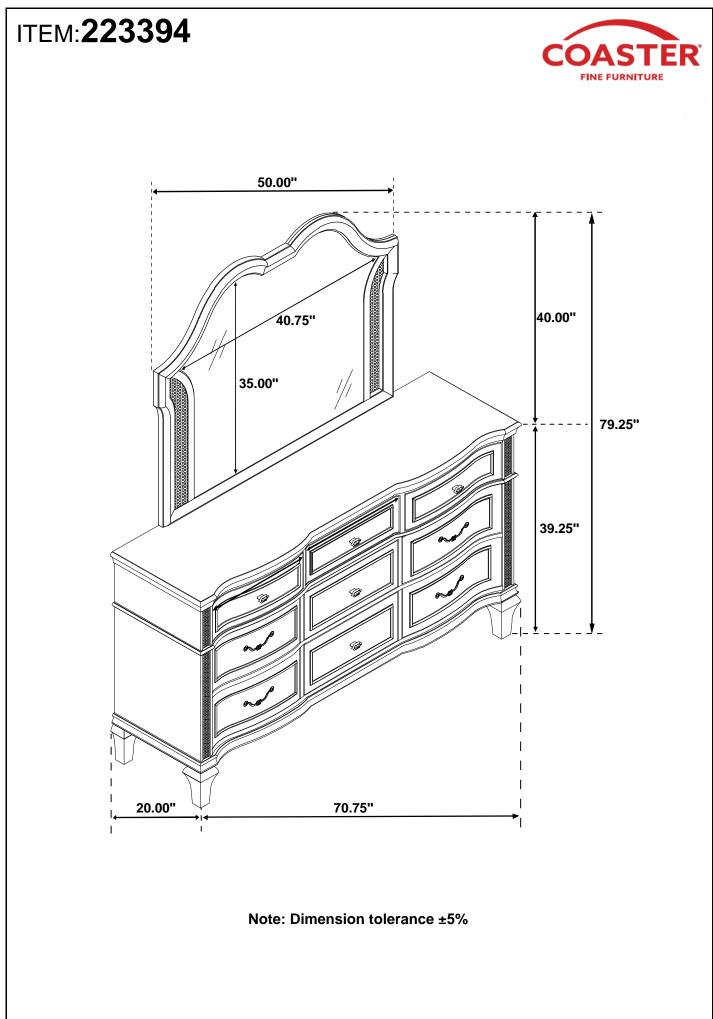

## ASSEMBLY INSTRUCTIONS COASTER FINE FURNITURE



Fine Furniture for every stage of life



REVISION 0 : 05/30/2022



COASTERFURNITURE.COM

## ITEM:223394 **ASSEMBLY INSTRUCTIONS**



## **ASSEMBLY TIPS:**

- 1. Remove hardware from box and sort by size.
- 2. Please check to see that all hardware and parts are present prior to start of assembly.
- 3. Please follow attached instructions in the same sequence as numbered to assure fast & easy assembly.



## WARNING!

1. Don't attempt to repair or modify parts that are broken or defective. Please contact the store immediately.

2. This product is for home use only and not intended for commercial establishments.







COASTERFURNITURE.COM