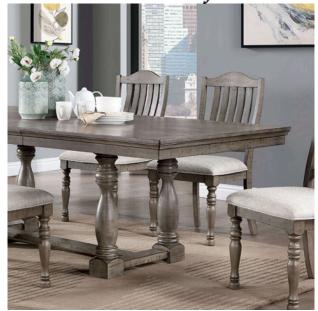

## DETAILS:

Stylish elements and refined silhouettes provide a bold focus for your dining room, and there's plenty of that in this beautiful collection. The spacious, plank-inspired table top is 84 inches with large turned legs that offer a hint of transitional flair. Handsome wooden framework is evident on the bent wood curved back chairs, which also feature gray linen cushions. The star of the show here is the antique gray finish--it's a fresh take on a warm farmhouse design that adds a touch of modern appeal.