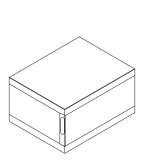

### PANEL EXTENSIONS

24" w × 2" d × 39" h Walnut 6020-460-13

L NIGHTSTAND

28" w × 16" d × 16" h Walnut 6020-430-13