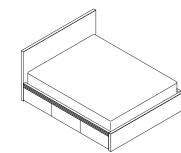

### BED WITH PANEL HEADBOARD

FULL/DOUBLE BED

61" w × 81" d × 40" h Walnut 6020-411,418,424-13

QUEEN BED 68" w × 86" d × 40" h Walnut 6020-412,419,425-13

# BED WITH PANEL HEADBOARD