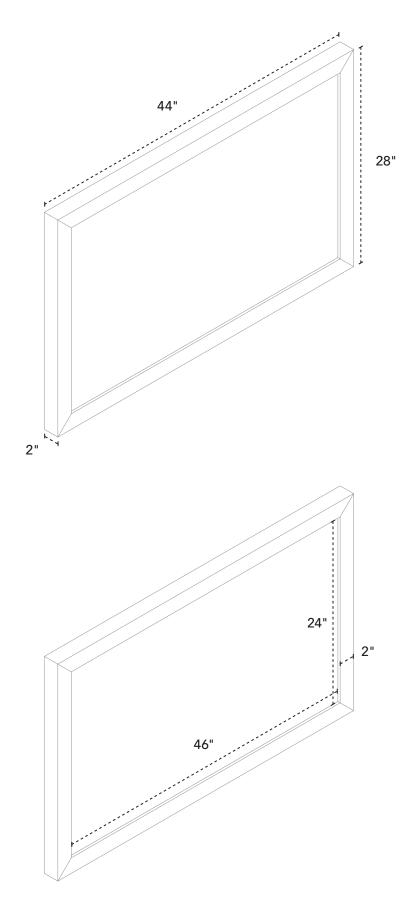

# BOOM – BEDROOM

WIDE CHEST 38" w × 19" d × 54" h Walnut 6080-437-13

DOUBLE DRESSER 67" w × 19" d × 33" h Walnut 6080-451-13

NIGHTSTAND 24" w × 19" d × 14" h Walnut 6080-431-13

DRESSER MIRROR 28" w × 2" d × 44" h Walnut 6020-401-13