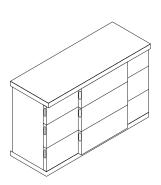

### DRAWER STORAGE INSERT

BOOM DRAWER STORAGE 3/3 & 4/6

75" w × 22" d × 11" h Walnut 6020-421-13

BOOM DRAWER STORAGE 5/0 & 6/6

80" w × 22" d × 11" h Walnut 6020-422-13