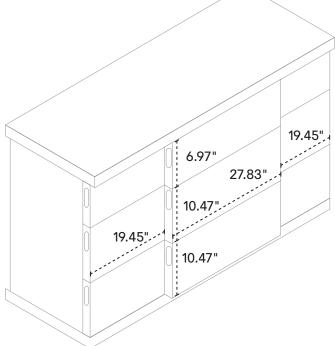

" h Walnut 6020-412,419,425-13

#### KING BED

84" w × 86" d × 40" h Walnut 6020-412,420,426-13

### DRAWER STORAGE INSERT



BOOM DRAWER STORAGE 3/3 & 4/6

75" w × 22" d × 11" h Walnut 6020-421-13

BOOM DRAWER STORAGE 5/0 & 6/6

80" w × 22" d × 11" h Walnut 6020-422-13

#### PANEL EXTENSIONS



### PANEL EXTENSIONS

24" w × 2" d × 39" h Walnut 6020-460-13





L NIGHTSTAND

28" w × 16" d × 16" h Walnut 6020-430-13

# BOOM – BEDROOM



WIDE CHEST 38" w × 19" d × 54" h Walnut 6080-437-13



DOUBLE DRESSER 67" w × 19" d × 33" h Walnut 6080-451-13



NIGHTSTAND 24" w × 19" d × 14" h Walnut 6080-431-13



DRESSER MIRROR 28" w × 2" d × 44" h Walnut 6020-401-13

# BED WITH PANEL HEADBOARD



# DRAWER STORAGE INSERT



# PANEL EXTENSIONS



# L NIGHTSTAND



# WIDE CHEST





# DOUBLE DRESSER





# NIGHTSTAND



# DRESSER MIRROR