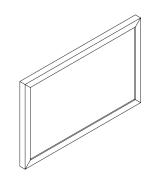

# BOOM – BEDROOM

WIDE CHEST 38" w × 19" d × 54" h Walnut 6080-437-13

DOUBLE DRESSER 67" w × 19" d × 33" h Walnut 6080-451-13

NIGHTSTAND 24" w × 19" d × 14" h Walnut 6080-431-13

DRESSER MIRROR 28" w × 2" d × 44" h Walnut 6020-401-13