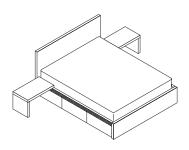

### PANEL EXTENSIONS

24" w × 2" d × 39" h Walnut 6020-460-13

L NIGHTSTAND

28" w × 16" d × 16" h Walnut 6020-430-13

# L NIGHTSTAND