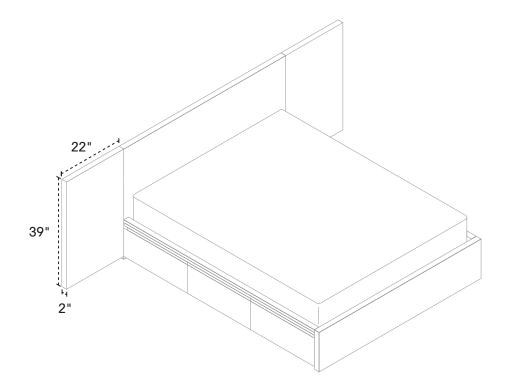

### PANEL EXTENSIONS

24" w × 2" d × 39" h Walnut 6020-460-13

L NIGHTSTAND

28" w × 16" d × 16" h Walnut 6020-430-13

# PANEL EXTENSIONS