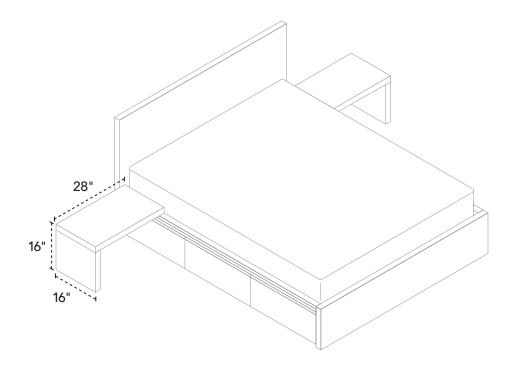

### PANEL EXTENSIONS

24" w × 2" d × 39" h Walnut 6020-460-13

L NIGHTSTAND

28" w × 16" d × 16" h Walnut 6020-430-13

# L NIGHTSTAND