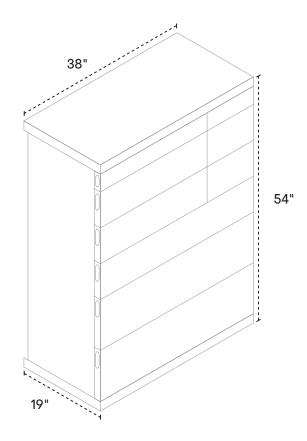

# BOOM – BEDROOM

WIDE CHEST 38" w × 19" d × 54" h Walnut 6080-437-13

DOUBLE DRESSER 67" w × 19" d × 33" h Walnut 6080-451-13

NIGHTSTAND 24" w × 19" d × 14" h Walnut 6080-431-13

DRESSER MIRROR 28" w × 2" d × 44" h Walnut 6020-401-13

# WIDE CHEST