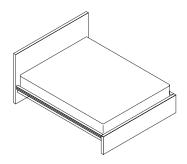

### BED WITH PANEL HEADBOARD

FULL/DOUBLE BED

61" w × 81" d × 40" h Walnut 6020-411,418,424-13

QUEEN BED 68" w × 86" d × 40" h Walnut 6020-412,419,425-13

# BED WITH PANEL HEADBOARD