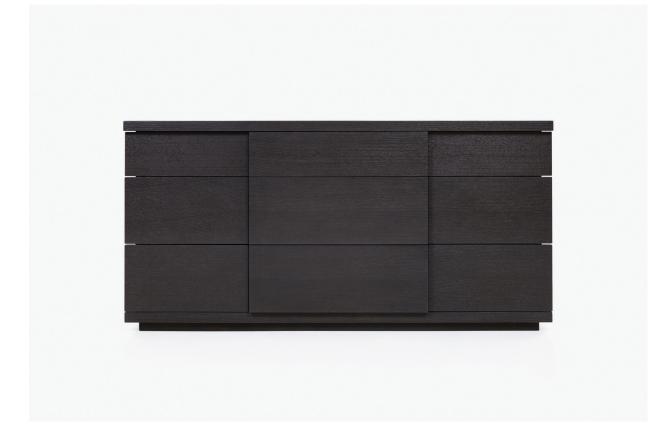

# BOOM – BEDROOM

WIDE CHEST 38" w × 19" d × 54" h Walnut 6080-437-13

DOUBLE DRESSER 67" w × 19" d × 33" h Walnut 6080-451-13

NIGHTSTAND 24" w × 19" d × 14" h Walnut 6080-431-13

DRESSER MIRROR 28" w × 2" d × 44" h Walnut 6020-401-13

# DOUBLE DRESSER