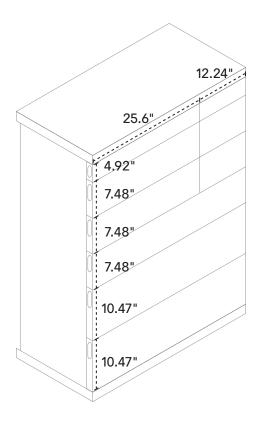

BED 68" w × 86" d × 40" h Walnut 6020-412,419,425-13

#### KING BED

84" w × 86" d × 40" h Walnut 6020-412,420,426-13

### DRAWER STORAGE INSERT



BOOM DRAWER STORAGE 3/3 & 4/6

75" w × 22" d × 11" h Walnut 6020-421-13

BOOM DRAWER STORAGE 5/0 & 6/6

80" w × 22" d × 11" h Walnut 6020-422-13

#### PANEL EXTENSIONS



### PANEL EXTENSIONS

24" w × 2" d × 39" h Walnut 6020-460-13





L NIGHTSTAND

28" w × 16" d × 16" h Walnut 6020-430-13

# BOOM – BEDROOM



WIDE CHEST 38" w × 19" d × 54" h Walnut 6080-437-13



DOUBLE DRESSER 67" w × 19" d × 33" h Walnut 6080-451-13



NIGHTSTAND 24" w × 19" d × 14" h Walnut 6080-431-13



DRESSER MIRROR 28" w × 2" d × 44" h Walnut 6020-401-13

# BED WITH PANEL HEADBOARD



# DRAWER STORAGE INSERT



# PANEL EXTENSIONS



# L NIGHTSTAND



# WIDE CHEST





# DOUBLE DRESSER





# NIGHTSTAND



# DRESSER MIRROR