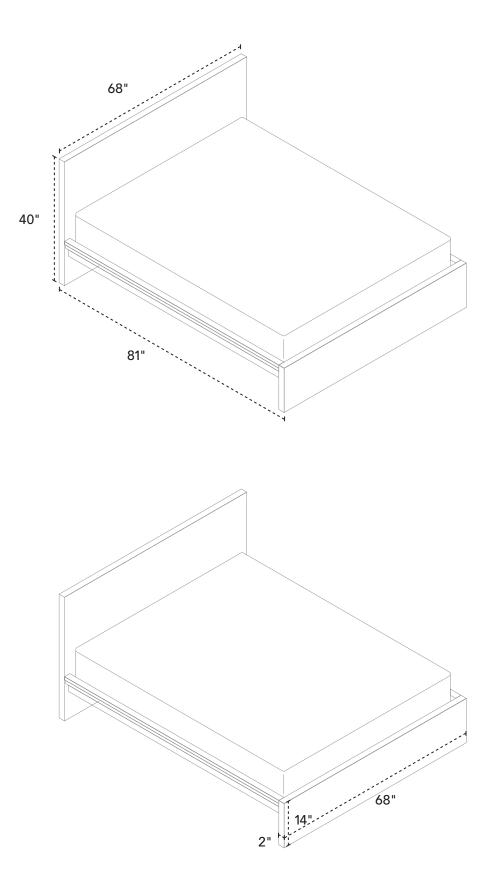

### BED WITH PANEL HEADBOARD

FULL/DOUBLE BED

61" w × 81" d × 40" h Walnut 6020-411,418,424-13

QUEEN BED 68" w × 86" d × 40" h Walnut 6020-412,419,425-13

#### KING BED

84" w × 86" d × 40" h Walnut 6020-412,420,426-13