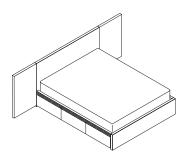

#### PANEL EXTENSIONS

### PANEL EXTENSIONS

24" w × 2" d × 39" h Walnut 6020-460-13

L NIGHTSTAND

28" w × 16" d × 16" h Walnut 6020-430-13

# PANEL EXTENSIONS