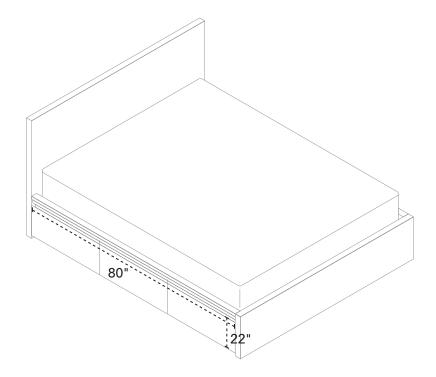

### DRAWER STORAGE INSERT

BOOM DRAWER STORAGE 3/3 & 4/6

75" w × 22" d × 11" h Walnut 6020-421-13

BOOM DRAWER STORAGE 5/0 & 6/6

80" w × 22" d × 11" h Walnut 6020-422-13

# DRAWER STORAGE INSERT