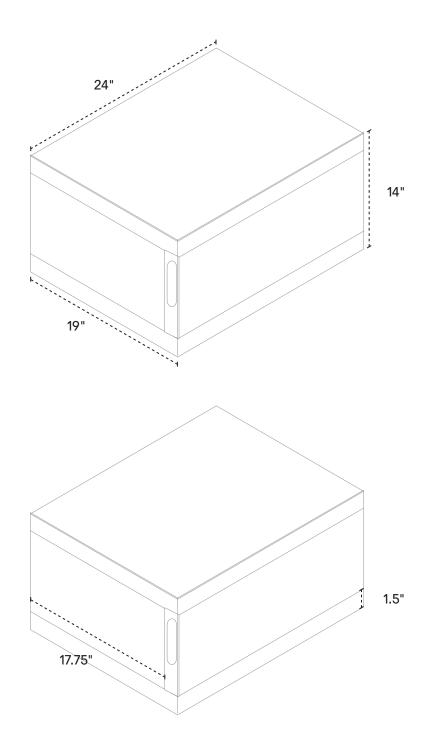

# BOOM – BEDROOM

WIDE CHEST 38" w × 19" d × 54" h Walnut 6080-437-13

DOUBLE DRESSER 67" w × 19" d × 33" h Walnut 6080-451-13

NIGHTSTAND 24" w × 19" d × 14" h Walnut 6080-431-13

DRESSER MIRROR 28" w × 2" d × 44" h Walnut 6020-401-13

# NIGHTSTAND