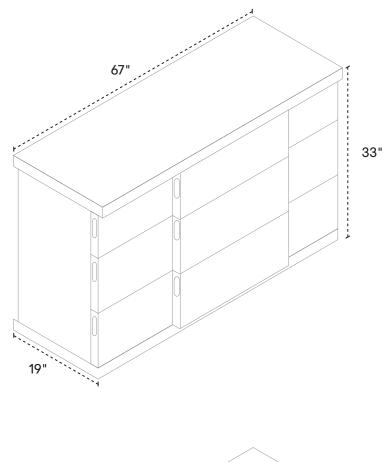

# BOOM – BEDROOM

WIDE CHEST 38" w × 19" d × 54" h Walnut 6080-437-13

DOUBLE DRESSER 67" w × 19" d × 33" h Walnut 6080-451-13

NIGHTSTAND 24" w × 19" d × 14" h Walnut 6080-431-13

DRESSER MIRROR 28" w × 2" d × 44" h Walnut 6020-401-13

# DOUBLE DRESSER