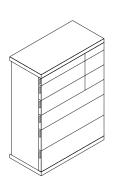

# BOOM – BEDROOM

WIDE CHEST 38" w × 19" d × 54" h Walnut 6080-437-13

DOUBLE DRESSER 67" w × 19" d × 33" h Walnut 6080-451-13

NIGHTSTAND 24" w × 19" d × 14" h Walnut 6080-431-13

DRESSER MIRROR 28" w × 2" d × 44" h Walnut 6020-401-13

# WIDE CHEST