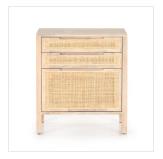

# Clarita Modular Filing Cabinet

Natural Mango • 227705-002

#### Overview

Mid-century-spirited while beautifully on trend. A clean-lined filing cabinet of white-washed mango features natural cane-covered drawer fronts, bringing storage and texture to the modern office. Sized for legal and letter-size documents. Style solo or pair with matching desk and/or credenza.

#### Colors

Natural Mango, Natural Cane, White Wash Mango

#### Materials

Solid Mango, Cane