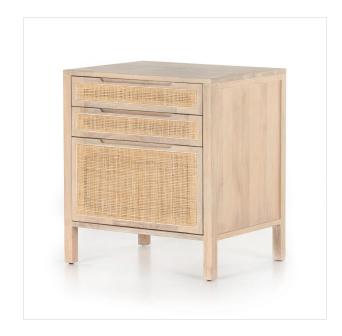

# Clarita Modular Filing Cabinet

Natural Mango • 227705-002

#### Overview

Mid-century-spirited while beautifully on trend. A clean-lined filing cabinet of white-washed mango features natural cane-covered drawer fronts, bringing storage and texture to the modern office. Sized for legal and letter-size documents. Style solo or pair with matching desk and/or credenza.

#### Colors

Natural Mango, Natural Cane, White Wash Mango

#### Materials

Solid Mango, Cane